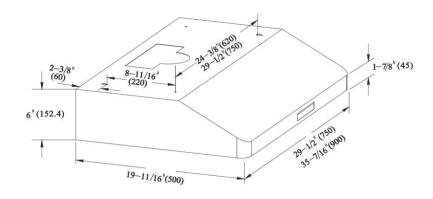

**Top View of Hood** 

#### Weights & Dimensions Specification

ctrical cutout

| Width  | 30"             |
|--------|-----------------|
| Depth  | 19 11/16"       |
| Height | 6"              |
| Weight | 36.6 lbs        |
| Carton | 33" × 10" × 23" |