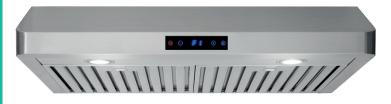

Featuring three different speeds that provide flexibility in suction, LED lighting for better illumination, and a touch control panel, you can easily customize the hood to meet your needs.

The stainless-steel baffle filters are washable, and can be vented to the top or rear of the unitwith either a 6" round exhaust or  $3\frac{1}{4} \times 10$ " rectangular exhaust, providing you with flexibility in installation. With a maximum of 5 sones, the noise levels you experience easily fit your space and your surroundings.

The Undercabinet Hood is a stylish and reliable addition to your kitchen and comes with a 1-year parts and labour warranty.

| Features                                                 | Benefits                                                                                                |                   |
|----------------------------------------------------------|---------------------------------------------------------------------------------------------------------|-------------------|
| 600 CFM, 3 speed motor                                   | Creates powerful, flexible and efficient ventilation to quickly remove smoke and odors from the kitchen |                   |
| LED Lighting                                             | Powerful, bright, illuminating light for better visibility in the kitchen                               | 0 0               |
| Adjustable sound levels:<br>1 Sone (Min) - 5 Sones (Max) | Low noise levels while providing powerful ventilation.                                                  | min<br>Sone SSone |
| Stainless Steel Baffle Filters                           | Easy-to-maintain, durable and washable.                                                                 |                   |
| Electronic Touch Controls                                | Easy to use and intuitive controls to quickly adjust the hood's settings                                |                   |