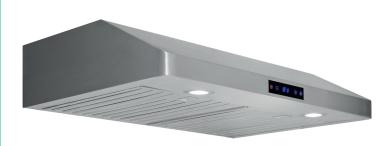

## 30 Inch 600 CFM Undercabinet Range Hood

The Caloric Undercabinet Range Hood is the ideal addition to any kitchen. With a powerful 600 CFM motor suction, it can quickly and efficiently remove smoke, steam and odors from your kitchen.

Featuring three different speeds that provide flexibility in suction, LED lighting for better illumination, and a touch control panel, you can easily customize the hood to meet your needs.

The stainless-steel baffle filters are washable, and can be vented to the top or rear of the unitwith either a 6" round exhaust or  $3\frac{1}{4} \times 10$ " rectangular exhaust, providing you with flexibility in installation. With a maximum of 5 sones, the noise levels you experience easily fit your space and your surroundings.