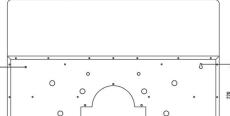

**Top View of Hood** 

#### Weights & Dimensions Specification

ctrical cutout

| Width  | 30"             |
|--------|-----------------|
| Depth  | 19 11/16"       |
| Height | 6"              |
| Weight | 36.6 lbs        |
| Carton | 33" × 10" × 23" |