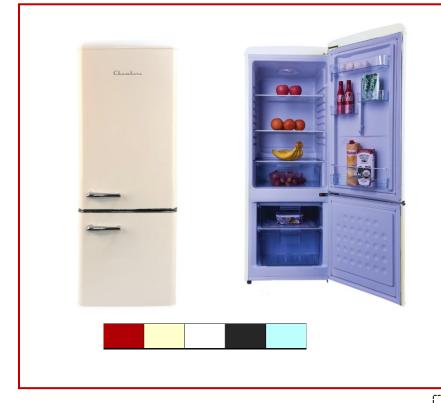

## **KEY FEATURES**:

- ✓ Retro style
- $\checkmark$  Available in 5 colors
- ✓ Chrome handle
- ✓ Antibacterial liner
- ✓ Low noise compressor
- ✓ LED light
- ✓ Energy Star!
- ✓ Freezer drawers
- ✓ Compact height

The Chambers compact bottom mount brings fun to space efficiency and in a configuration that makes good sense. Get the refrigerated space you use most off the floor and easily accessible. At the same time the freezer drawers reduce frost build up and improve energy efficiency. The 57" height will fit under virtually every overhead cabinet and the range of retro and modern colors make an eye-catching statement. LED lighting brightens up the interior that has loads of adjustability and even has split adjustable door shelves!

#### **OTHER FEATURES:**

- 2 adjustable glass shelves
- Crisper drawer and cover
- Split door shelves
- One Year Parts and Labour Warranty