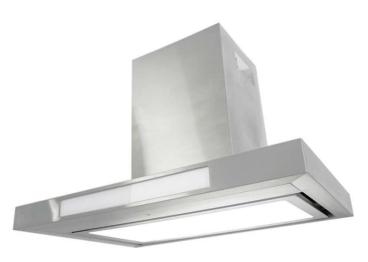

## **MVW102B**

\*\* Available in 75 cm (30"), 90 cm (36") Widths

Comes with grey control panel for a monochromatic look

#### **Key Features**

- ✓ Durable premium stainless steel
- ✓ No visible brand marks on hood
- ✓ Monochromatic control panel
- √ 'Invisible' Touch Sensitive Controls
- ✓ Powerful 600 cfm 3 speed blower
- ✓ Perimeter Venting conceals multi-layer filters
- ✓ Exclusive LED Full Panel Lighting
- ✓ Integrated Heat Sensor to auto-start hood
- ✓ Convertible to ductless option
- √ 120V power cord included
- √ 6" Duct Transition included
- ✓ Shipped in high burst strength packaging