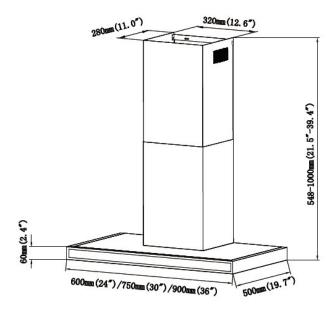

## **MVW102B**

\*\* Available in 75 cm (30"), 90 cm (36") Widths

Comes with grey control panel for a monochromatic look