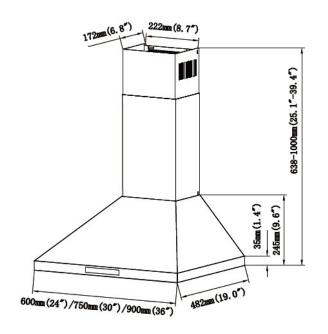

## MVW206B

\*\* Available in75 cm (30"), 90 cm (36") Widths

Comes with grey control panel for a monochromatic look