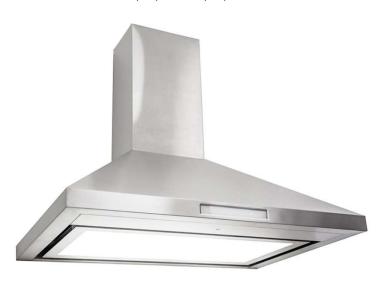

## MVW206B

\*\* Available in75 cm (30"), 90 cm (36") Widths

Comes with grey control panel for a monochromatic look

#### **Key Features**

- ✓ Durable premium stainless steel
- ✓ No visible brand marks on hood
- ✓ Monochromatic control panel
- √ 'Invisible' Touch Sensitive Controls
- ✓ Powerful 600 cfm 3 speed blower
- ✓ Perimeter Venting conceals multi-layer filters
- ✓ Exclusive LED Full Panel Lighting
- ✓ Integrated Heat Sensor to auto-start hood
- ✓ Convertible to ductless option
- √ 120V power cord included
- √ 6" Duct Transition included
- ✓ Shipped in high burst strength packaging