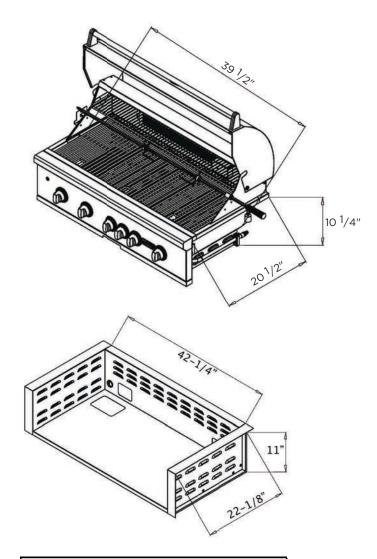

#### **Dimensions:**

- Cutout: (H) 10 1/4" X (W) 39 1/2 X (D) 20 1/2"
- Overall: (H) 23" X (W) 42" X (D) 25 1/2"

### **DIMENSIONAL RENDERINGS**

| Cu        | Cutout Dimensions for Island |                     |         |  |  |  |  |  |
|-----------|------------------------------|---------------------|---------|--|--|--|--|--|
| Model No. | Height                       | Width               | Depth   |  |  |  |  |  |
| C2SL42    | 10 <sup>1</sup> /4"          | 39 <sup>1</sup> /2" | 20 1/2" |  |  |  |  |  |
| CJAKTCS42 | 11"                          | 42 1/4"             | 22 1/8" |  |  |  |  |  |