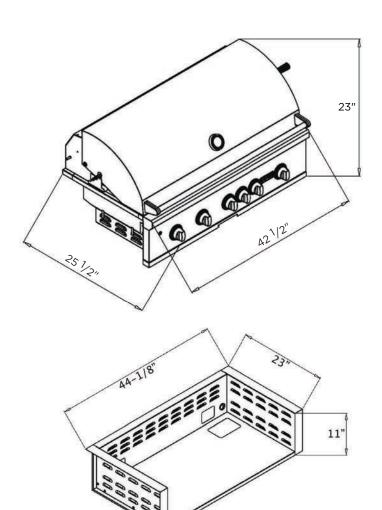

#### **Dimensions:**

- Cutout: (H) 10 1/4" X (W) 39 1/2 X (D) 20 1/2"
- Overall: (H) 23" X (W) 42" X (D) 25 1/2"

### **DIMENSIONAL RENDERINGS**

| Cu        | Cutout Dimensions for Island |                     |         |  |  |  |  |  |
|-----------|------------------------------|---------------------|---------|--|--|--|--|--|
| Model No. | Height                       | Width               | Depth   |  |  |  |  |  |
| C2SL42    | 10 <sup>1</sup> /4"          | 39 <sup>1</sup> /2" | 20 1/2" |  |  |  |  |  |
| CJAKTCS42 | 11"                          | 42 1/4"             | 22 1/8" |  |  |  |  |  |