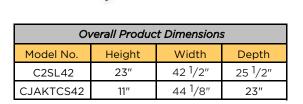

### **DIMENSIONAL RENDERINGS**

| Cu        | Cutout Dimensions for Island |                     |         |  |  |  |  |  |
|-----------|------------------------------|---------------------|---------|--|--|--|--|--|
| Model No. | Height                       | Width               | Depth   |  |  |  |  |  |
| C2SL42    | 10 <sup>1</sup> /4"          | 39 <sup>1</sup> /2" | 20 1/2" |  |  |  |  |  |
| CJAKTCS42 | 11"                          | 42 1/4"             | 22 1/8" |  |  |  |  |  |