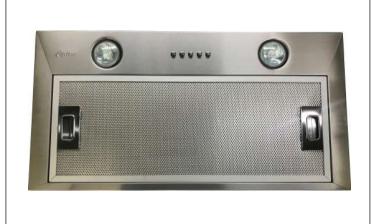

#### Insert

The three-speed push button control is located on the underside of the BX155 for easy access and control. The range hood cannot be seen from eye-level, allowing you to arrange your cabinets as though there were no fans, creating a fluid and classy look. Another innovative design unique to Cyclone.

### **Features**

- · Insert range hood
- · Non-stick aluminum fan blades
- · 3 speed push button control
- · Quick release aluminum mesh filter
- 2 halogen light bulbs (2 x 25W, E26)
- · Plug-in connection