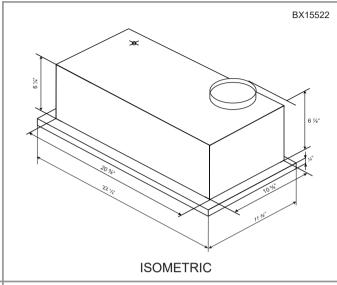

#### **Green Features**

Halogen Light Bulbs

| Model   | Colour          | Ducting | Filters | Size | CFM | Fits Cabinet |
|---------|-----------------|---------|---------|------|-----|--------------|
| BX15522 | Stainless Steel | 6"      | Mesh    | 22"  | 280 | 24"          |

## **Specifications**

- Air Flow Volume: 280 CFM
- Electrical Connection: 120 V/60 Hz
- Power Consumption: 240 Watts
- Current: 2.0 Amps
- Fan Speed: 1450 RPM
- Fan Type: Centrifugal Blower
- Finishes: Stainless Steel
- Ducting: 6" Round
- Noise Level: Min. 2 Sones Max. 4 Sones