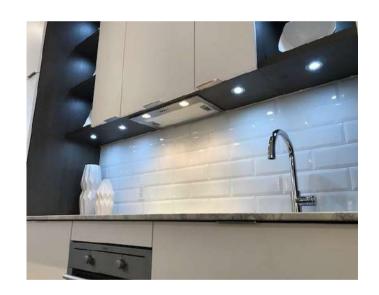

#### Insert

The three-speed push button control is located on the underside of the BX155 for easy access and control. The range hood cannot be seen from eye-level, allowing you to arrange your cabinets as though there were no fans, creating a fluid and classy look. Another innovative design unique to Cyclone.