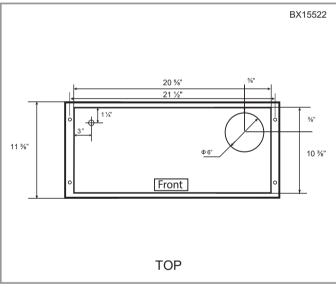

#### **Green Features**

Halogen Light Bulbs

| Model   | Colour          | Ducting | Filters | Size | CFM | Fits Cabinet |
|---------|-----------------|---------|---------|------|-----|--------------|
| BX15522 | Stainless Steel | 6"      | Mesh    | 22"  | 280 | 24"          |