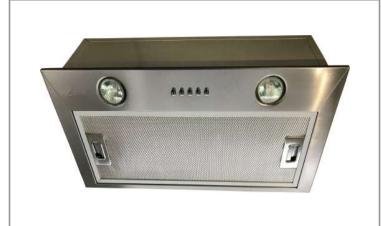

#### Insert

The three-speed push button control is located on the underside of the BX155 for easy access and control. The range hood cannot be seen from eye-level, allowing you to arrange your cabinets as though there were no fans, creating a fluid and classy look. Another innovative design unique to Cyclone.

### **Features**

- · Insert range hood
- · Non-stick aluminum fan blades
- · 3 speed push button control
- · Quick release aluminum mesh filter
- 2 halogen light bulbs (2 x 25W, E26)
- · Plug-in connection