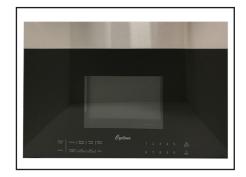

### **Over-The-Range Microwave**

Savour the consistently delicious results of Cyclone's convenient, one-touch operated 24" OTR microwave. Small enough to fit any size kitchen with a large 13.5" diameter glass turntable. The Sensor cook feature adjusts your cooking time and power level automatically, while the quiet 300 CFM venting system removes smoke, grease, and moisture. Equipped with bright LED lights, 9 pre-set menu settings and a one-touch "add 30 seconds" button.

### **Features**

- Glass full-touch control panel
- Dual venting (to outside with grease filters) or recirculating with charcoal filter), both filters included
- 10 power levels for precious cooking
- · 3 sensor cooking modes
- 9 pre-set cooking settings
- 5 pre-set reheat settings
- 4 pre-set defrost settings
- 2 speed (High-Low-Off) venting system
- · Easy-clean interior with "Diamondback" wall design for even heating
- · Stylish "pocket handle" integrated into the door for a clean look
- 2 LED cooktop lighting levels
- "Add 30 seconds" button
- "Turntable ON/OFF" option for extra large dishes
- · "Child safety lock" feature
- LED interior lighting
- Built-in kitchen countdown timer with alarm and digital clock