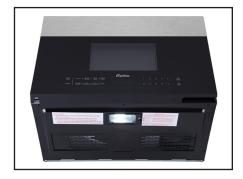

# Features:

9 Pre-set Cooking Settings

1000 Watts Output

Range Hood with Grease and Charcoal Filter

10 Level Power

Sensor Cooking

Kitchen Timer/ Digital Clock

ModelFinishDuctingFiltersSizeCFMCM24M365BBBlack6" roundMesh24"300

# **Specifications**

- Air Flow: 300 CFM
- Power Output: 1000 Watts
  Noise Level: Max. 8 Sones
- Turntable Size: 13.5 Inches
- Oven Capacity: 1.4 Cu.Ft |• Electrical Connection: 120V/60Hz |• Finish: Black