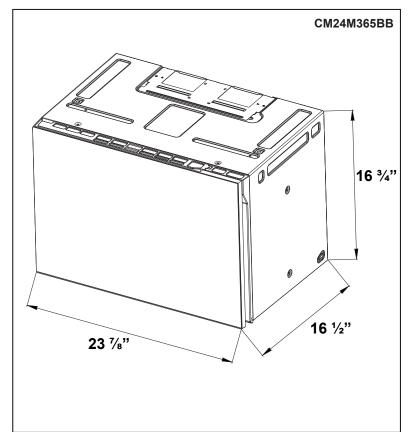

# **CM24M365BB | OTR**

# **Specifications**

- Air Flow: 300 CFM
- Power Output: 1000 Watts
  Noise Level: Max. 8 Sones
- Turntable Size: 13.5 Inches
- Oven Capacity: 1.4 Cu.Ft |• Electrical Connection: 120V/60Hz |• Finish: Black