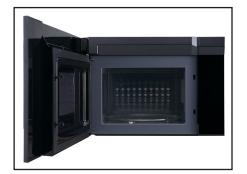

### **Over-The-Range Microwave**

Savour the consistently delicious results of Cyclone's convenient, one-touch operated 24" OTR microwave. Small enough to fit any size kitchen with a large 13.5" diameter glass turntable. The Sensor cook feature adjusts your cooking time and power level automatically, while the quiet 300 CFM venting system removes smoke, grease, and moisture. Equipped with bright LED lights, 9 pre-set menu settings and a one-touch "add 30 seconds" button.

### **Features**

- Glass full-touch control panel
- Dual venting (to outside with grease filters) or recirculating with charcoal filter), both filters included
- 10 power levels for precious cooking
- · 3 sensor cooking modes
- 9 pre-set cooking settings
- 5 pre-set reheat settings
- 4 pre-set defrost settings
- 2 speed (High-Low-Off) venting system
- · Easy-clean interior with "Diamondback" wall design for even heating
- · Stylish "pocket handle" integrated into the door for a clean look
- 2 LED cooktop lighting levels
- "Add 30 seconds" button
- "Turntable ON/OFF" option for extra large dishes
- · "Child safety lock" feature
- LED interior lighting
- Built-in kitchen countdown timer with alarm and digital clock