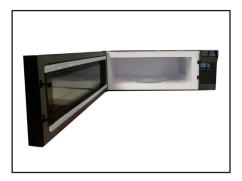

## **Over-The-Range Microwave**

Savour the consistently delicious results of Cyclone's convenient one-touch operated, low-profile, 30" OTR Microwave. Enjoy the attractive and streamlined appearance of Cyclone's convenient, powerful and quiet 400 CFM CM30LP366SS. The Auto cook feature adjusts your cooking time and power level automatically, while the 400 CFM venting system removes smoke, grease, odours and moisture. Equipped with bright adjustable LED lights, a 12.4 inch turntable and a one-touch add 30 seconds button.

#### **Features**

- Glass full-touch control panel
- Dual venting (to outside with grease filters or recirculating with charcoal filter), both filters included
- 10 power levels for precise cooking
- 3 auto cooking settings
- 3 snack menus settings
- 2 pre-set defrost settings
- 2 speed (High-Low-Off) venting system
- · Easy-clean interior with "Diamondback" wall design for even heating
- Stylish "pocket handle" integrated into the door for a clean look
- · 2 LED cooktop lighting levels
- "Add 30 seconds" button
- "Turntable ON/OFF" option for extra large dishes
- "Child safety lock" feature
- LED interior lighting
- Built-in kitchen countdown timer with alarm and digital clock