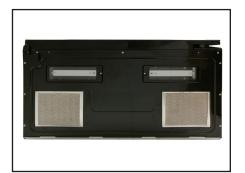

### **Features:**

6 Pre-set Cooking Settings

Range Hood with Grease and Charcoal Filter

10 Level Power

Auto Cooking

Kitchen Timer/ Digital Clock

| Model       | Finish          | Ducting  | Filters | Size | CFM |
|-------------|-----------------|----------|---------|------|-----|
| CM30LP366SS | Stainless Steel | 6" round | Mesh    | 30"  | 400 |

• Current: 8.3 Amps

• Ducting: 6" round (Top Only)