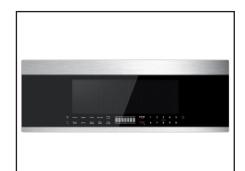

## **Over-The-Range Microwave**

Savour the consistently delicious results of Cyclone's convenient one-touch operated, low-profile, 30" OTR Microwave. Enjoy the attractive and streamlined appearance of Cyclone's convenient, powerful and quiet 400 CFM CM30LP366SS. The Auto cook feature adjusts your cooking time and power level automatically, while the 400 CFM venting system removes smoke, grease, odours and moisture. Equipped with bright adjustable LED lights, a 12.4 inch turntable and a one-touch add 30 seconds button.

#### **Features**

- Glass full-touch control panel
- Dual venting (to outside with grease filters or recirculating with charcoal filter), both filters included
- 10 power levels for precise cooking
- 3 auto cooking settings
- 3 snack menus settings
- 2 pre-set defrost settings
- 2 speed (High-Low-Off) venting system
- · Easy-clean interior with "Diamondback" wall design for even heating
- Stylish "pocket handle" integrated into the door for a clean look
- · 2 LED cooktop lighting levels
- "Add 30 seconds" button
- "Turntable ON/OFF" option for extra large dishes
- "Child safety lock" feature
- LED interior lighting
- Built-in kitchen countdown timer with alarm and digital clock