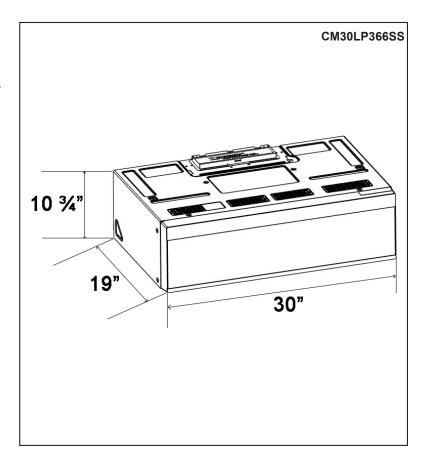

-|------|-----|
| CM30LP366SS | Stainless Steel | 6" round | Mesh    | 30"  | 400 |

#### CM30LP366SS I OTR



#### **Features**

- Glass full-touch control panel
- Dual venting (to outside with grease filters or recirculating with charcoal filter), both filters included
- 10 power levels for precise cooking
- 3 auto cooking settings
- 3 snack menus settings
- 2 pre-set defrost settings
- 2 speed (High-Low-Off) venting system
- · Easy-clean interior with "Diamondback" wall design for even heating
- Stylish "pocket handle" integrated into the door for a clean look
- · 2 LED cooktop lighting levels
- "Add 30 seconds" button
- "Turntable ON/OFF" option for extra large dishes
- "Child safety lock" feature
- LED interior lighting
- Built-in kitchen countdown timer with alarm and digital clock



# **Specifications**

• Air Flow: 400 CFM

• Turntable Size: 12.4 Inches

Power Output: 1000 Watts
Noise Level: Max. 9 Sones

• Oven Capacity: 1.2 Cu.Ft | • Electrical Connection: 120V/60Hz | • Finish: Stainless Steel

• Current: 8.3 Amps

• Ducting: 6" round (Top Only)