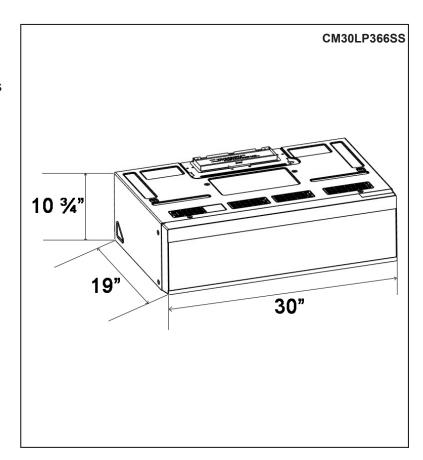

-|------|-----|
| CM30LP366SS | Stainless Steel | 6" round | Mesh    | 30"  | 400 |

#### CM30LP366SS I OTR



#### **Features**

- Glass full-touch control panel
- Dual venting (to outside with grease filters or recirculating with charcoal filter), both filters included
- 10 power levels for precise cooking
- 3 auto cooking settings
- 3 snack menus settings
- 2 pre-set defrost settings
- 2 speed (High-Low-Off) venting system
- · Easy-clean interior with "Diamondback" wall design for even heating
- Stylish "pocket handle" integrated into the door for a clean look
- 2 LED cooktop lighting levels
- "Add 30 seconds" button
- "Turntable ON/OFF" option for extra large dishes
- · "Child safety lock" feature
- LED interior lighting
- Built-in kitchen countdown timer with alarm and digital clock



# **Specifications**

• Air Flow: 400 CFM

• Turntable Size: 12.4 Inches

Power Output: 1000 Watts
Noise Level: TBD

• Oven Capacity: 1.2 Cu.Ft | • Electrical Connection: 120V/60Hz | • Finish: Stainless Steel

Current: TBD

• Ducting: 6" round (Top Only)