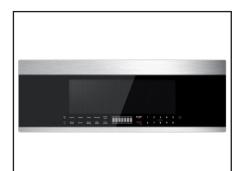

## **Over-The-Range Microwave**

Savour the consistently delicious results of Cyclone's convenient one-touch operated, low-profile, 30" OTR Microwave. Enjoy the attractive and streamlined appearance of Cyclone's convenient, powerful and quiet 400 CFM CM30LP366SS. The Auto cook feature adjusts your cooking time and power level automatically, while the 400 CFM venting system removes smoke, grease, odours and moisture. Equipped with bright adjustable LED lights, a 12.4 inch turntable and a onetouch add 30 seconds button.

#### **Features**

- Glass full-touch control panel
- Dual venting (to outside with grease filters or recirculating with charcoal filter), both filters included
- 10 power levels for precise cooking
- 3 auto cooking settings
- 3 snack menus settings
- 2 pre-set defrost settings
- 2 speed (High-Low-Off) venting system
- · Easy-clean interior with "Diamondback" wall design for even heating
- Stylish "pocket handle" integrated into the door for a clean look
- 2 LED cooktop lighting levels
- "Add 30 seconds" button
- "Turntable ON/OFF" option for extra large dishes
- · "Child safety lock" feature
- LED interior lighting
- Built-in kitchen countdown timer with alarm and digital clock