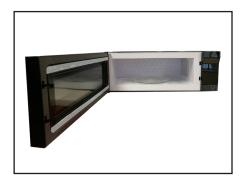

## **Over-The-Range Microwave**

Savour the consistently delicious results of Cyclone's convenient one-touch operated, low-profile, 30" OTR Microwave. Enjoy the attractive and streamlined appearance of Cyclone's convenient, powerful and quiet 400 CFM CM30LP366SS. The Auto cook feature adjusts your cooking time and power level automatically, while the 400 CFM venting system removes smoke, grease, odours and moisture. Equipped with bright adjustable LED lights, a 12.4 inch turntable and a onetouch add 30 seconds button.

#### **Features**

- Glass full-touch control panel
- Dual venting (to outside with grease filters or recirculating with charcoal filter), both filters included
- 10 power levels for precise cooking
- 3 auto cooking settings
- 3 snack menus settings
- 2 pre-set defrost settings
- 2 speed (High-Low-Off) venting system
- · Easy-clean interior with "Diamondback" wall design for even heating
- Stylish "pocket handle" integrated into the door for a clean look
- 2 LED cooktop lighting levels
- "Add 30 seconds" button
- "Turntable ON/OFF" option for extra large dishes
- · "Child safety lock" feature
- LED interior lighting
- Built-in kitchen countdown timer with alarm and digital clock