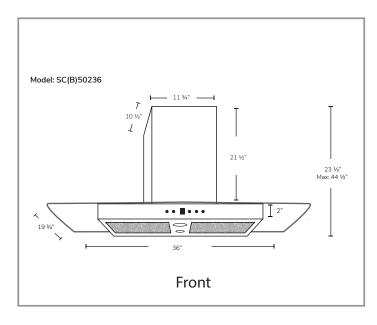

#### **Green Features**

3 Speed Push Button Control Panel

Long-Lasting LED Light

Dishwasher Safe Filters

Time-Delay OFF Feature

| Model    | Colour          | Ducting | Filters | Size | CFM |
|----------|-----------------|---------|---------|------|-----|
| SC50230  | Stainless Steel | 6"      | Mesh    | 30"  | 550 |
| SC50236  | Stainless Steel | 6"      | Mesh    | 36"  | 550 |
| SCB50230 | Stainless Steel | 6"      | Baffle  | 30"  | 550 |
| SCB50236 | Stainless Steel | 6"      | Baffle  | 36'' | 550 |

• Widths: 30", 36"

Ducting: 6" Round

• Dimensions: Width: 30", 36"

Height: 44<sup>1/2</sup>"

Depth: 19<sup>3/4</sup>"

Noise Level: Min. 2 Sones
Max. 6 Sones