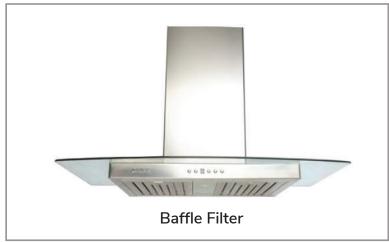

#### **Green Features**

3 Speed Push Button Control Panel

Long-Lasting LED Light

Dishwasher Safe Filters

Time-Delay OFF Feature

| Model    | Colour          | Ducting | Filters | Size | CFM |
|----------|-----------------|---------|---------|------|-----|
| SC50230  | Stainless Steel | 6"      | Mesh    | 30"  | 550 |
| SC50236  | Stainless Steel | 6"      | Mesh    | 36"  | 550 |
| SCB50230 | Stainless Steel | 6"      | Baffle  | 30"  | 550 |
| SCB50236 | Stainless Steel | 6"      | Baffle  | 36'' | 550 |

## **Options**

• Filters:

SC502 - Quick Release Aluminum Mesh Filters SCB502 - Quick Release Stainless Steel Baffle Filters

Chimney Flues:

Short (7 ft. - 8 ft.. B1. CH16) Standard (8 ft. - 9 ft.. B1.CH22) Extended (9 ft. - 11 ft. B1.CH32)