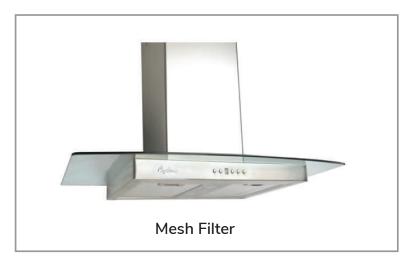

#### **Green Features**

3 Speed Push Button Control Panel

Long-Lasting LED Light

Dishwasher Safe Filters

Time-Delay OFF Feature

| Model    | Colour          | Ducting | Filters | Size | CFM |
|----------|-----------------|---------|---------|------|-----|
| SC50230  | Stainless Steel | 6"      | Mesh    | 30"  | 550 |
| SC50236  | Stainless Steel | 6"      | Mesh    | 36"  | 550 |
| SCB50230 | Stainless Steel | 6"      | Baffle  | 30"  | 550 |
| SCB50236 | Stainless Steel | 6"      | Baffle  | 36'' | 550 |

## **Options**

• Filters:

SC502 - Quick Release Aluminum Mesh Filters SCB502 - Quick Release Stainless Steel Baffle Filters

Chimney Flues:

Short (7 ft. - 8 ft.. B1. CH16) Standard (8 ft. - 9 ft.. B1.CH22) Extended (9 ft. - 11 ft. B1.CH32)