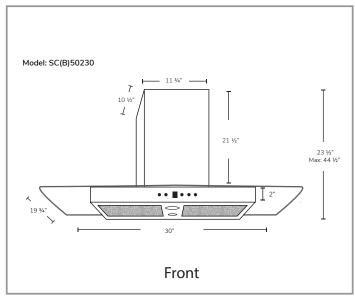

#### **Green Features**

3 Speed Push Button Control Panel

Long-Lasting LED Light

Dishwasher Safe Filters

Time-Delay OFF Feature

| Model    | Colour          | Ducting | Filters | Size | CFM |
|----------|-----------------|---------|---------|------|-----|
| SC50230  | Stainless Steel | 6"      | Mesh    | 30"  | 550 |
| SC50236  | Stainless Steel | 6"      | Mesh    | 36"  | 550 |
| SCB50230 | Stainless Steel | 6"      | Baffle  | 30"  | 550 |
| SCB50236 | Stainless Steel | 6"      | Baffle  | 36'' | 550 |

• Widths: 30", 36"

Ducting: 6" Round

• Dimensions: Width: 30", 36"

Height: 44<sup>1/2</sup>"

Depth: 19<sup>3/4</sup>"

Noise Level: Min. 2 Sones
Max. 6 Sones