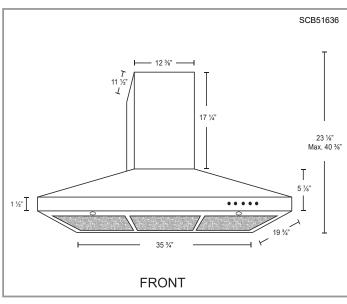

### **Green Features**

3 Speed Push Button Control Panel

Long-Lasting LED Lights

Grease Cup

| Model      | Colour          | Ducting | Filters | Size | CFM |
|------------|-----------------|---------|---------|------|-----|
| SCB51630SS | Stainless Steel | 6"      | Baffle  | 30"  | 550 |
| SCB51636SS | Stainless Steel | 6"      | Baffle  | 36"  | 550 |
| SCB51630MB | Matte Black     | 6"      | Baffle  | 30"  | 550 |
| SCB51636MB | Matte Black     | 6"      | Baffle  | 36"  | 550 |

### **Options**

- Finishes: Stainless Steel, Matte Black
- Chimney Flues:

B3.CH16 - short (7'-8' ceilings)

B3.CH22 - standard (8'-9' ceilings)

B3.CH32 - extended (9'-11' ceilings)

• Widths: 30", 36"