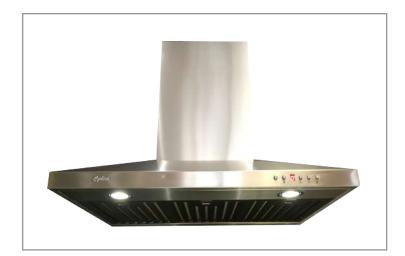

#### **Wall Mount**

We've learned that sometimes the best way to anticipate the needs and desires of your market is to listen to the men and women who install your product. Inspired by our most popular model, the SC500, we have designed an install-friendly hood that makes all the "what if's" of installation a non-issue. Keeping the pyramid shape, we expanded the chimney flue (duct cover) just wide enough to conceal off-centre ducting. Bringing our lights to the front of the hood provides greater ambience in the most used cooking area and also avoids drawing attention towards any imperfections from the backsplash. We also slanted our baffle filters to maximize air and grease collection. The SCB516 has every kind of installer in mind.

### **Green Features**

3 Speed Push Button Control Panel

Long-Lasting LED Lights

Grease Cup

| Model      | Colour          | Ducting | Filters | Size | CFM |
|------------|-----------------|---------|---------|------|-----|
| SCB51630SS | Stainless Steel | 6"      | Baffle  | 30"  | 550 |
| SCB51636SS | Stainless Steel | 6"      | Baffle  | 36"  | 550 |
| SCB51630MB | Matte Black     | 6"      | Baffle  | 30"  | 550 |
| SCB51636MB | Matte Black     | 6"      | Baffle  | 36"  | 550 |