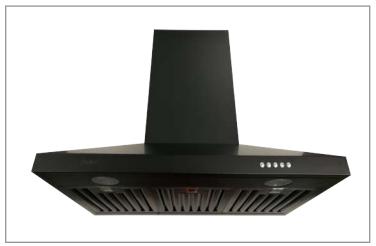

#### **Wall Mount**

We've learned that sometimes the best way to anticipate the needs and desires of your market is to listen to the men and women who install your product. Inspired by our most popular model, the SC500, we have designed an install-friendly hood that makes all the "what if's" of installation a non-issue. Keeping the pyramid shape, we expanded the chimney flue (duct cover) just wide enough to conceal off-centre ducting. Bringing our lights to the front of the hood provides greater ambience in the most used cooking area and also avoids drawing attention towards any imperfections from the backsplash. We also slanted our baffle filters to maximize air and grease collection. The SCB516 has every kind of installer in mind.

### **Green Features**

3 Speed Push Button Control Panel

Long-Lasting LED Lights

Grease Cup

| Model      | Colour          | Ducting | Filters | Size | CFM |
|------------|-----------------|---------|---------|------|-----|
| SCB51630SS | Stainless Steel | 6"      | Baffle  | 30"  | 550 |
| SCB51636SS | Stainless Steel | 6"      | Baffle  | 36"  | 550 |
| SCB51630MB | Matte Black     | 6"      | Baffle  | 30"  | 550 |
| SCB51636MB | Matte Black     | 6"      | Baffle  | 36"  | 550 |

### **Options**

- Finishes: Stainless Steel, Matte Black
- Chimney Flues:

B3.CH16 - short (7'-8' ceilings)

B3.CH22 - standard (8'-9' ceilings)

B3.CH32 - extended (9'-11' ceilings)

• Widths: 30", 36"