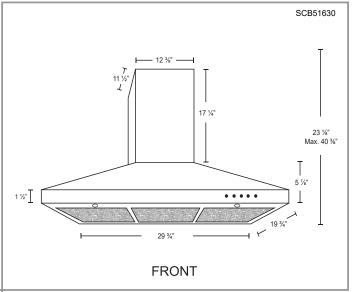

### **Green Features**

3 Speed Push Button Control Panel

Long-Lasting LED Lights

Grease Cup

| Model      | Colour          | Ducting | Filters | Size | CFM |
|------------|-----------------|---------|---------|------|-----|
| SCB51630SS | Stainless Steel | 6"      | Baffle  | 30"  | 550 |
| SCB51636SS | Stainless Steel | 6"      | Baffle  | 36"  | 550 |
| SCB51630MB | Matte Black     | 6"      | Baffle  | 30"  | 550 |
| SCB51636MB | Matte Black     | 6"      | Baffle  | 36"  | 550 |

### **Options**

- Finishes: Stainless Steel, Matte Black
- Chimney Flues:

B3.CH16 - short (7'-8' ceilings)

B3.CH22 - standard (8'-9' ceilings)

B3.CH32 - extended (9'-11' ceilings)

• Widths: 30", 36"