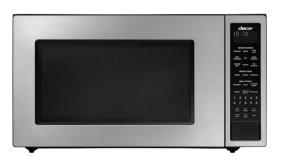

## 24" MICROWAVE

## DMW2420

AVAILABLE MODELS DMW2420S 24" Microwave - Stainless Steel

## **FEATURES & BENEFITS**

- $\rightarrow$  1,100 Watts of power for fast reheating and cooking.
- Sensor Technology automatically adjusts time and temperature for 9 popular microwave favorites including popcorn, reheat, fresh vegetables, frozen entrees, rice, baked potatoes, ground meat, and poultry, as well as fish and seafood.
- Menu Options provide 6 convenience selections to assist with meal preparation - Breakfast, Lunch, 15 Minute Recipes, Defrost, From The Pantry and Beverages.
- Keep Warm lets you keep hot foods hot up to 30 minutes after cooking is finished with no loss of quality.
- → Three Defrost Options quickly defrost meats and poultry by weight. Specific programs for each category assures excellent, even results.
- → Auto Start Option allows you to program the microwave to begin cooking at a designated time.
- → Easy Minute provides suers one minute of high power cooking at a touch.
- → 2.0 Cubic Feet Capacity perfect for large families or entertaining.
- $\rightarrow$  Stand Alone or built-in installations.