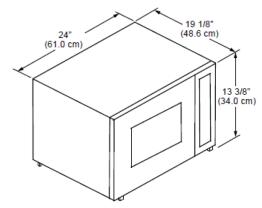

PRODUCT DIMENSIONS

All tolerances: -+/- 1/16 (+/-1.6MM) unless otherwise stated.

Shipping weight: 46 lbs.

Circuit required: 120 Vac, 15 Amp. dedicated, grounded, 3-prong electrical outlet Total connected load: 13.0 Amp. @ 120 Vac, 60 Hz.

Interior dimensions: 10 1/2" H x 17 3/8" W x 18 5/8" D, interior walls are recessed