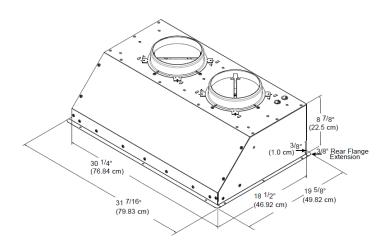

| CONTROL FEATURES                       |                                  |
|----------------------------------------|----------------------------------|
| FAN SPEEDS                             | STEPLESS                         |
| LOCATION                               | воттом                           |
| BLOWER OPTIONS                         |                                  |
| REMP3                                  | 600 CFM REMOTE BLOWER            |
| REMP16                                 | 1,000 CFM REMOTE BLOWER          |
| ILHSF8                                 | 600 CFM INLINE BLOWER            |
| ILHSF10                                | 1,100 CFM INLINE BLOWER          |
| TECHNICAL DETAILS                      |                                  |
| CIRCUIT BREAKER (A)                    | 15                               |
| VOLTS (V)                              | 120                              |
| FREQUENCY (HZ)                         | 60                               |
| ENERGY SOURCE                          | ELECTRIC                         |
| DIMENSIONS                             |                                  |
| APPLIANCE DIMENSIONS (W X H X D) (IN.) | W 30 1/4"   H 8 7/8"   D 19 5/8" |
| WARRANTY                               |                                  |
| LIMITED, PARTS AND LABOR               | 1 YEAR                           |
| ACCESSORIES                            |                                  |
| RNIHL48                                | 48" Integrated Hood Liner        |

| APPLIANCE DIMENSIONS |                   |
|----------------------|-------------------|
| RNIVS/R1             |                   |
| WIDTH                | 30 1/4" (76.8 CM) |
| HEIGHT               | 8 7/8" (22.5 CM)  |
| DEPTH                | 19 5/8" (49.8 CM) |

All tolerances are ±1/16" (±0.16 cm)