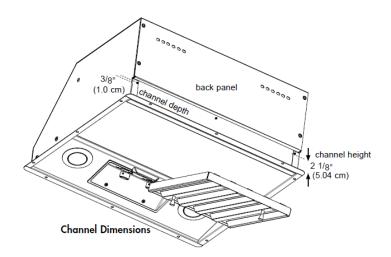

|
| DIMENSIONS                             |                                  |
| APPLIANCE DIMENSIONS (W X H X D) (IN.) | W 30 1/4"   H 8 7/8"   D 19 5/8" |
| WARRANTY                               |                                  |
| LIMITED, PARTS AND LABOR               | 1 YEAR                           |
| ACCESSORIES                            |                                  |
| RNIHL48                                | 48" Integrated Hood Liner        |



| APPLIANCE DIMENSIONS |                   |
|----------------------|-------------------|
| RNIVS/R1             |                   |
| WIDTH                | 30 1/4" (76.8 CM) |
| HEIGHT               | 8 7/8" (22.5 CM)  |
| DEPTH                | 19 5/8" (49.8 CM) |

All tolerances are ±1/16" (±0.16 cm)