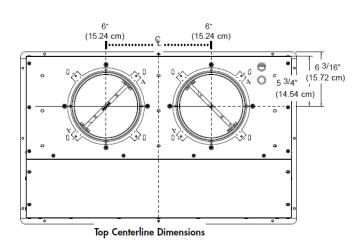

|
| DIMENSIONS                             |                                  |
| APPLIANCE DIMENSIONS (W X H X D) (IN.) | W 30 1/4"   H 8 7/8"   D 19 5/8" |
| WARRANTY                               |                                  |
| LIMITED, PARTS AND LABOR               | 1 YEAR                           |
| ACCESSORIES                            |                                  |
| RNIHL48                                | 48" Integrated Hood Liner        |



| APPLIANCE DIMENSIONS |                   |
|----------------------|-------------------|
| RNIVS/R1             |                   |
| WIDTH                | 30 1/4" (76.8 CM) |
| HEIGHT               | 8 7/8" (22.5 CM)  |
| DEPTH                | 19 5/8" (49.8 CM) |

All tolerances are ±1/16" (±0.16 cm)