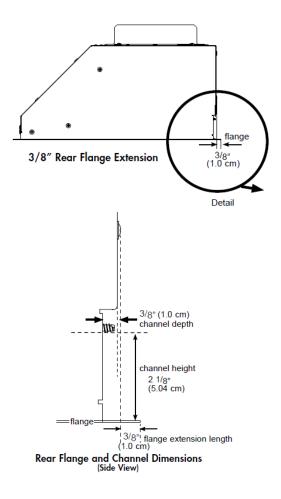

|
| DIMENSIONS                             |                                  |
| APPLIANCE DIMENSIONS (W X H X D) (IN.) | W 30 1/4"   H 8 7/8"   D 19 5/8" |
| WARRANTY                               |                                  |
| LIMITED, PARTS AND LABOR               | 1 YEAR                           |
| ACCESSORIES                            |                                  |
| RNIHL48                                | 48" Integrated Hood Liner        |



| APPLIANCE DIMENSIONS |                   |
|----------------------|-------------------|
| RNIVS/R1             |                   |
| WIDTH                | 30 1/4" (76.8 CM) |
| HEIGHT               | 8 7/8" (22.5 CM)  |
| DEPTH                | 19 5/8" (49.8 CM) |

All tolerances are ±1/16" (±0.16 cm)