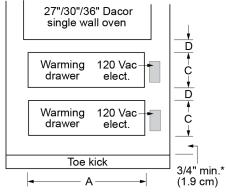

#### . 3/4" min.\* Warming (1.9 cm) • . ċ drawer 1 -D 120 Vac ¢ Warming electrical outlet drawer 3/4" min.\* (1.9 cm) B

91/8"

11/4"

CUT OUT

24"

HWDxxPS, RNWDxxPS