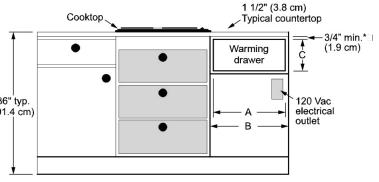

#### AVAILABLE MODELS

HWD24PS

24" Warming Drawer Pro Handle, Silver Stainless

| GENERAL PROPERTIES                     |                                                           |
|----------------------------------------|-----------------------------------------------------------|
| FINISH                                 | SILVER STAINLESS STEEL                                    |
| TECHNICAL INFORMATION                  |                                                           |
| ELECTRICAL REQUIREMENTS                | 120V/60HZ                                                 |
| TOTAL CONNECTED LOAD                   | 120V/60HZ/15A                                             |
| TOTAL AMPS                             | 4 AMPS                                                    |
| UTILITY LOCATIONS                      | RIGHT REAR ADJACENT CABINET<br>OR BELOW INSTALLATION AREA |
|                                        |                                                           |
| PRODUCT DIMENSIONS                     |                                                           |
| APPLIANCE DIMENSIONS (W X H X D) (IN.) | 24" X 10 1/8" X 24 29/64"                                 |
| CUT OUT DIMENSIONS (W X D) (IN.)       | 22 1/2" X 24" DEPTH MINIMUM                               |

#### . 3/4" min.\* Warming (1.9 cm) • . ċ drawer 1 -D 120 Vac ¢ Warming electrical outlet drawer 3/4" min.\* (1.9 cm) B

91/8"

11/4"

CUT OUT

24"

HWDxxPS, RNWDxxPS