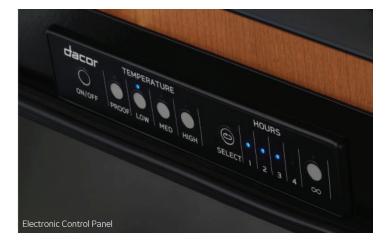

#### **FEATURES & BENEFITS**

- → Electronic Control Panel.
- → Four Temperature Levels—Proof, Low, Medium and High (100-200°). Temperature will automatically set to the last temperature setting used when the drawer is turned on.
- → Four Timer Settings-1, 2, 3 & 4 hours plus an infinite time mode which keeps the warming drawer on until you turn it off.
- → The Infinite mode is very useful when you need the warming drawer on for extended periods of time like during parties and events or for use during the Sabbath.
- $\rightarrow$  Blue LED Indicator lights.

- $\rightarrow$  Large Capacity.
- → 50 pound weight limit.
- $\rightarrow$  Quick to heat with 500 watt heating element.
- Approved for installation under Dacor wall ovens, microwaves, cooktops and in under counter applications.