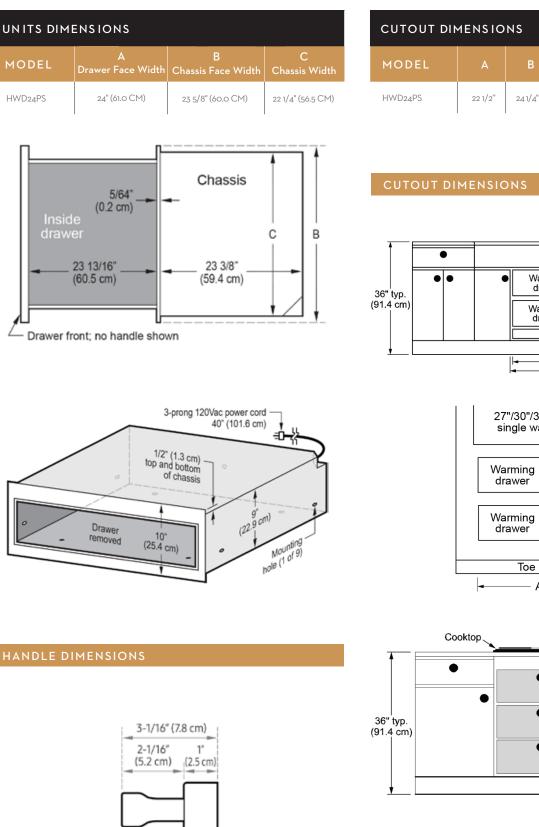

#### AVAILABLE MODELS

HWD24PS

24" Warming Drawer Pro Handle, Silver Stainless

| GENERAL PROPERTIES                     |                                                           |
|----------------------------------------|-----------------------------------------------------------|
| FINISH                                 | SILVER STAINLESS STEEL                                    |
| TECHNICAL INFORMATION                  |                                                           |
| ELECTRICAL REQUIREMENTS                | 120V/60HZ                                                 |
| TOTAL CONNECTED LOAD                   | 120V/60HZ/15A                                             |
| TOTAL AMPS                             | 4 AMPS                                                    |
| UTILITY LOCATIONS                      | RIGHT REAR ADJACENT CABINET<br>OR BELOW INSTALLATION AREA |
|                                        |                                                           |
| PRODUCT DIMENSIONS                     |                                                           |
| APPLIANCE DIMENSIONS (W X H X D) (IN.) | 24" X 10 1/8" X 24 29/64"                                 |
| CUT OUT DIMENSIONS (W X D) (IN.)       | 22 1/2" X 24" DEPTH MINIMUM                               |

DRAWER CAPACITY

1.33 CU. FT.