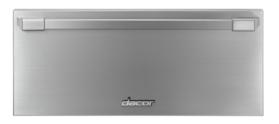

### 24" WARMING DRAWER PRO HANDLE

#### HWD24PS

#### AVAILABLE MODELS

HWD24PS

24" Warming Drawer Pro Handle, Silver Stainless

| GENERAL PROPERTIES                     |                                                           |
|----------------------------------------|-----------------------------------------------------------|
| FINISH                                 | SILVER STAINLESS STEEL                                    |
| TECHNICAL INFORMATION                  |                                                           |
| ELECTRICAL REQUIREMENTS                | 120V/60HZ                                                 |
| TOTAL CONNECTED LOAD                   | 120V/60HZ/15A                                             |
| TOTAL AMPS                             | 4 AMPS                                                    |
| UTILITY LOCATIONS                      | RIGHT REAR ADJACENT CABINET<br>OR BELOW INSTALLATION AREA |
|                                        |                                                           |
| PRODUCT DIMENSIONS                     |                                                           |
| APPLIANCE DIMENSIONS (W X H X D) (IN.) | 24" X 10 1/8" X 24 29/64"                                 |
| CUT OUT DIMENSIONS (W X D) (IN.)       | 22 1/2" X 24" DEPTH MINIMUM                               |