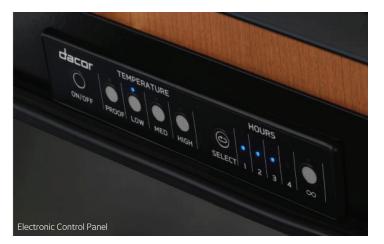

### **FEATURES & BENEFITS**

- → Electronic Control Panel.
- → Four Temperature Levels—Proof, Low, Medium and High (100-200°). Temperature will automatically set to the last temperature setting used when the drawer is turned on.
- → Four Timer Settings-1, 2, 3 & 4 hours plus an infinite time mode which keeps the warming drawer on until you turn it off.
- → The Infinite mode is very useful when you need the warming drawer on for extended periods of time like during parties and events or for use during the Sabbath.
- $\rightarrow$  Blue LED Indicator lights.

- $\rightarrow$  Large Capacity.
- $\rightarrow$  50 pound weight limit.
- $\rightarrow$  Quick to heat with 500 watt heating element.
- Approved for installation under Dacor wall ovens, microwaves, cooktops and in under counter applications.