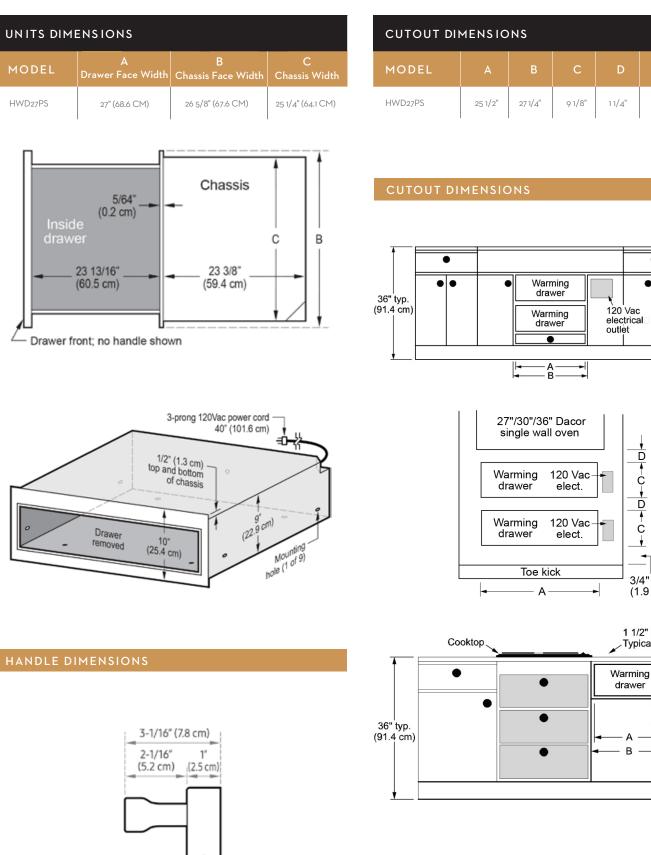

#### AVAILABLE MODELS

HWD27PS

27" Warming Drawer Pro Handle, Silver Stainless

| GENERAL PROPERTIES                     |                                                              |
|----------------------------------------|--------------------------------------------------------------|
| FINISH                                 | SILVER STAINLESS STEEL                                       |
| TECHNICAL INFORMATION                  |                                                              |
| ELECTRICAL REQUIREMENTS                | 120V/60HZ                                                    |
| TOTAL CONNECTED LOAD                   | 120V/60HZ/15A                                                |
| TOTAL AMPS                             | 4 AMPS                                                       |
| UTILITY LOCATIONS                      | RIGHT REAR ADJACENT<br>CABINET OR BELOW<br>INSTALLATION AREA |
| PRODUCT DIMENSIONS                     |                                                              |
| APPLIANCE DIMENSIONS (W X H X D) (IN.) | 27" X 10 1/8" X 24 29/64"                                    |
| CUT OUT DIMENSIONS (W X D) (IN.)       | 25 1/2" X 24" DEPTH MINIMUM                                  |

# **TACOF** 27" WARMING DRAWER PRO HANDLE

CUT OUT

24"

.

• .

ŧ

Ď

↑ C ↓ D

∱ C

ł

-

3/4" min.\*

1 1/2" (3.8 cm) Typical countertop

A

В

¢ ¢

120 Vac

electrical

outlet

(1.9 cm)

3/4" min.\*

3/4" min.\*

(1.9 cm)

3/4" min.\* 🗆

(1.9 cm)

(1.9 cm)

ċ

1 -D

¢

HWDxxPS, RNWDxxPS