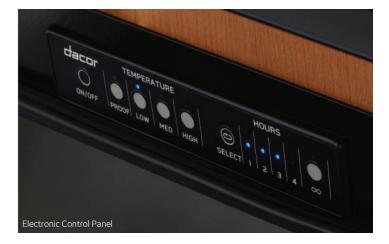

### **FEATURES & BENEFITS**

- → Electronic Control Panel.
- → Four Temperature Levels—Proof, Low, Medium and High (100-200°). Temperature will automatically set to the last temperature setting used when the drawer is turned on.
- → Four Timer Settings-1, 2, 3 & 4 hours plus an infinite time mode which keeps the warming drawer on until you turn it off.
- → The Infinite mode is very useful when you need the warming drawer on for extended periods of time like during parties and events or for use during the Sabbath.
- → Blue LED Indicator lights.