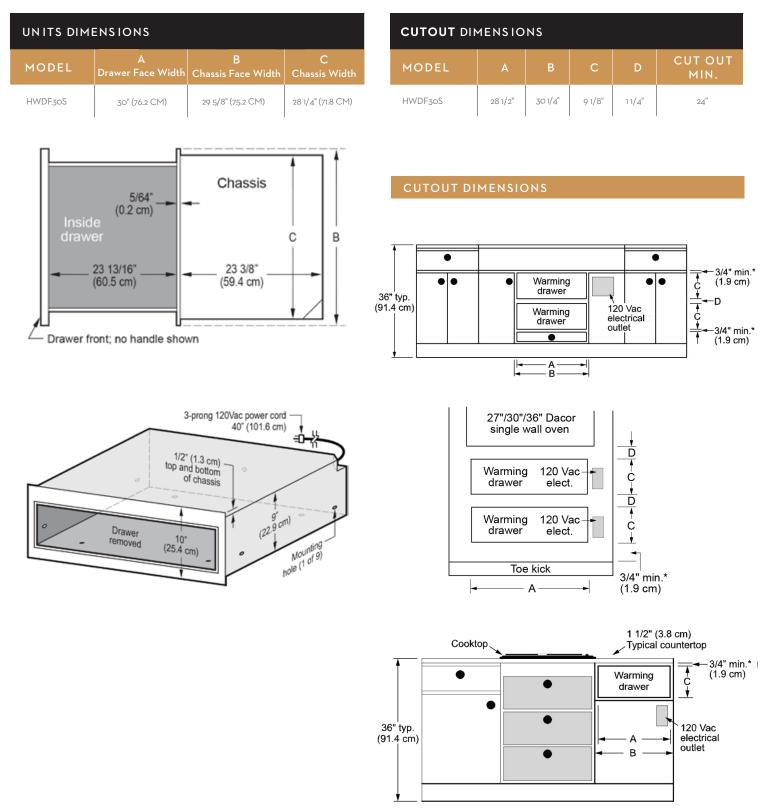

#### AVAILABLE MODELS

HWDF30S

30" Warming Drawer Flush Handle, Silver Stainless

| GENERAL PROPERTIES                     |                                                           |
|----------------------------------------|-----------------------------------------------------------|
| FINISH                                 | SILVER STAINLESS STEEL                                    |
| TECHNICAL INFORMATION                  |                                                           |
| ELECTRICAL REQUIREMENTS                | 120V/60HZ                                                 |
| TOTAL CONNECTED LOAD                   | 120V/60HZ/15A                                             |
| TOTAL AMPS                             | 4 AMPS                                                    |
| UTILITY LOCATIONS                      | RIGHT REAR ADJACENT CABINET<br>OR BELOW INSTALLATION AREA |
|                                        |                                                           |
| PRODUCT DIMENSIONS                     |                                                           |
| APPLIANCE DIMENSIONS (W X H X D) (IN.) | 30" X 10 1/8" X 24 29/64"                                 |
| CUT OUT DIMENSIONS (W X D) (IN.)       | 28 1/2" X 24" DEPTH MINIMUM                               |