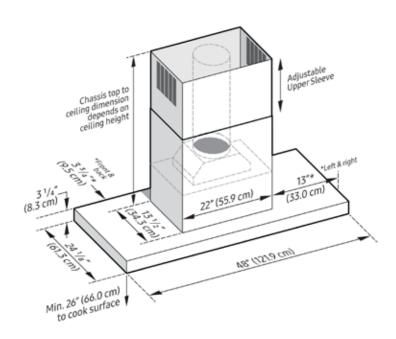

**APPLIANCE DIMENSIONS** 

| CONTROL FEATURES                       |                                   |
|----------------------------------------|-----------------------------------|
| FAN SPEEDS                             | 4 (3 STEP + BOOSTER)              |
| CONTROL TYPE                           | TOUCH                             |
| AUTO SENSING                           | YES (HEAT SENSOR)                 |
| LOCATION                               | FRONT - CENTER                    |
| WI-FI AUTO CONNECT BUTTON              | YES                               |
| BLUETOOTH CONNECT BUTTON               | YES                               |
| ADDITIONAL FEATURES                    |                                   |
| FILTER TYPE                            | BAFFLE                            |
| REMOVABLE FILTER                       | YES                               |
| LIGHTING                               | LED + 4 INTENSITIES               |
| PERFORMANCE                            |                                   |
| CFM                                    | 1200                              |
| CONNECTIVITY FEATURES                  |                                   |
| MONITORING                             | YES                               |
| FAN SPEED                              | YES                               |
| LIGHTING ON/OFF                        | YES                               |
| POWER CONTROL                          | YES                               |
| TECHNICAL DETAILS                      |                                   |
| CIRCUIT BREAKER (A)                    | 15                                |
| VOLTS (V)                              | 120                               |
| FREQUENCY (HZ)                         | 60                                |
| ENERGY SOURCE                          | ELECTRIC                          |
| DIMENSIONS & WEIGHT                    |                                   |
| APPLIANCE DIMENSIONS (W X H X D) (IN.) | 48" X 34 1/2" - 47 1/4" X 24 1/8" |
| WEIGHT                                 | 77 LBS (35KG)                     |
| WARRANTY                               |                                   |
| LIMITED, PARTS AND LABOR               | 1 YEAR                            |