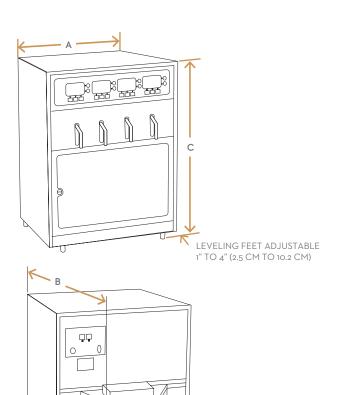

| DIMENSIONS & WEIGHT  APPLIANCE DIMENSIONS (H X W X D) (IN.)  REQUIRED CUTOUT SIZE (H X W X D) (IN.)  NET WEIGHT (LBS)  BO  GENERAL PROPERTIES  CONTROLS  LCD DISPLAY  MATERIAL  STAINLESS STEEL AND GLASS  SPECIAL MODES  CAPACITY  TOTAL CAPACITY  4 BOTTLES  TECHNICAL DETAILS  CURRENT (A)  VOLTS (V)  FREQUENCY (HZ)  POWER CORD LENGTH (IN.)  PLUG TYPE  120 V.3 PRONG  TEMPERATURE RANGES  COOLING  WARRANTY  LIMITED, PARTS AND LABOR  1 YEAR                                                                                                                                                                                                                                                                                                                                                                                                                                                                                                                                                                                                                                                                                                                                                                                                                                                                                                                                                                                                                                                                                                                                                                                                                                                                                                                                                                                                                                                                                                                                                                                                                                                                           |                               |                                      |
|--------------------------------------------------------------------------------------------------------------------------------------------------------------------------------------------------------------------------------------------------------------------------------------------------------------------------------------------------------------------------------------------------------------------------------------------------------------------------------------------------------------------------------------------------------------------------------------------------------------------------------------------------------------------------------------------------------------------------------------------------------------------------------------------------------------------------------------------------------------------------------------------------------------------------------------------------------------------------------------------------------------------------------------------------------------------------------------------------------------------------------------------------------------------------------------------------------------------------------------------------------------------------------------------------------------------------------------------------------------------------------------------------------------------------------------------------------------------------------------------------------------------------------------------------------------------------------------------------------------------------------------------------------------------------------------------------------------------------------------------------------------------------------------------------------------------------------------------------------------------------------------------------------------------------------------------------------------------------------------------------------------------------------------------------------------------------------------------------------------------------------|-------------------------------|--------------------------------------|
| (H X W X D) (IN.)  REQUIRED CUTOUT SIZE (H X W X D) (IN.)  RET WEIGHT (LBS)  RET WEI | DIMENSIONS & WEIGHT           |                                      |
| SIZE (H X W X D) (IN.)  NET WEIGHT (LBS)  BO  GENERAL PROPERTIES  CONTROLS  LCD DISPLAY  MATERIAL  STAINLESS STEEL AND GLASS  SPECIAL MODES  CAPACITY  TOTAL CAPACITY  4 BOTTLES  TECHNICAL DETAILS  CURRENT (A)  10  VOLTS (V)  FREQUENCY (HZ)  POWER CORD LENGTH (IN.)  74°  PLUG TYPE  TEMPERATURE RANGES  COOLING  WARRANTY                                                                                                                                                                                                                                                                                                                                                                                                                                                                                                                                                                                                                                                                                                                                                                                                                                                                                                                                                                                                                                                                                                                                                                                                                                                                                                                                                                                                                                                                                                                                                                                                                                                                                                                                                                                                |                               | 25 5/8" X 19 9/16" X 16"             |
| GENERAL PROPERTIES  CONTROLS  LCD DISPLAY  MATERIAL  STAINLESS STEEL AND GLASS  SPECIAL MODES  CAPACITY  TOTAL CAPACITY  4 BOTTLES  PERFORMANCE  THERMOELECTRIC COOLING SYSTEM YES  TECHNICAL DETAILS  CURRENT (A)  10  VOLTS (V)  FREQUENCY (HZ)  60  POWER CORD LENGTH (IN.)  74"  PLUG TYPE  120 V. 3 PRONG  TEMPERATURE RANGES  COOLING  WARRANTY                                                                                                                                                                                                                                                                                                                                                                                                                                                                                                                                                                                                                                                                                                                                                                                                                                                                                                                                                                                                                                                                                                                                                                                                                                                                                                                                                                                                                                                                                                                                                                                                                                                                                                                                                                          |                               | 26 5/8" MIN X 19 11/16" MIN X 16" MI |
| CONTROLS  MATERIAL  STAINLESS STEEL AND GLASS  SPECIAL MODES  CAPACITY  TOTAL CAPACITY  4 BOTTLES  PERFORMANCE  THERMOELECTRIC COOLING SYSTEM YES  TECHNICAL DETAILS  CURRENT (A)  10  VOLTS (V)  120  FREQUENCY (HZ)  60  POWER CORD LENGTH (IN.) 74"  PLUG TYPE  120 V, 3 PRONG  TEMPERATURE RANGES  COOLING  WARRANTY                                                                                                                                                                                                                                                                                                                                                                                                                                                                                                                                                                                                                                                                                                                                                                                                                                                                                                                                                                                                                                                                                                                                                                                                                                                                                                                                                                                                                                                                                                                                                                                                                                                                                                                                                                                                       | NET WEIGHT (LBS)              | 80                                   |
| MATERIAL STAINLESS STEEL AND GLASS  SPECIAL MODES SABBATH MODE  CAPACITY  TOTAL CAPACITY 4 BOTTLES  PERFORMANCE  THERMOELECTRIC COOLING SYSTEM YES  TECHNICAL DETAILS  CURRENT (A) 10  VOLTS (V) 120  FREQUENCY (HZ) 60  POWER CORD LENGTH (IN.) 74"  PLUG TYPE 120 V, 3 PRONG  TEMPERATURE RANGES  COOLING */- 30*F OF ROOM TEMPERATURE  WARRANTY                                                                                                                                                                                                                                                                                                                                                                                                                                                                                                                                                                                                                                                                                                                                                                                                                                                                                                                                                                                                                                                                                                                                                                                                                                                                                                                                                                                                                                                                                                                                                                                                                                                                                                                                                                             | GENERAL PROPERTIES            |                                      |
| SPECIAL MODES  CAPACITY  TOTAL CAPACITY  4 BOTTLES  PERFORMANCE  THERMOELECTRIC COOLING SYSTEM  YES  TECHNICAL DETAILS  CURRENT (A)  10  VOLTS (V)  FREQUENCY (HZ)  60  POWER CORD LENGTH (IN.)  PLUG TYPE  120 V, 3 PRONG  TEMPERATURE RANGES  COOLING  WARRANTY                                                                                                                                                                                                                                                                                                                                                                                                                                                                                                                                                                                                                                                                                                                                                                                                                                                                                                                                                                                                                                                                                                                                                                                                                                                                                                                                                                                                                                                                                                                                                                                                                                                                                                                                                                                                                                                              | CONTROLS                      | LCD DISPLAY                          |
| CAPACITY  TOTAL CAPACITY  4 BOTTLES  PERFORMANCE  THERMOELECTRIC COOLING SYSTEM YES  TECHNICAL DETAILS  CURRENT (A)  10  VOLTS (V)  120  FREQUENCY (HZ)  60  POWER CORD LENGTH (IN.)  74"  PLUG TYPE  120 V, 3 PRONG  TEMPERATURE RANGES  COOLING  */- 30°F OF ROOM TEMPERATURE  WARRANTY                                                                                                                                                                                                                                                                                                                                                                                                                                                                                                                                                                                                                                                                                                                                                                                                                                                                                                                                                                                                                                                                                                                                                                                                                                                                                                                                                                                                                                                                                                                                                                                                                                                                                                                                                                                                                                      | MATERIAL                      | STAINLESS STEEL AND GLASS            |
| TOTAL CAPACITY  PERFORMANCE  THERMOELECTRIC COOLING SYSTEM YES  TECHNICAL DETAILS  CURRENT (A) 10  VOLTS (V) 120  FREQUENCY (HZ) 60  POWER CORD LENGTH (IN.) 74"  PLUG TYPE 120 V, 3 PRONG  TEMPERATURE RANGES  COOLING +/- 30°F OF ROOM TEMPERATURE  WARRANTY                                                                                                                                                                                                                                                                                                                                                                                                                                                                                                                                                                                                                                                                                                                                                                                                                                                                                                                                                                                                                                                                                                                                                                                                                                                                                                                                                                                                                                                                                                                                                                                                                                                                                                                                                                                                                                                                 | SPECIAL MODES                 | SABBATH MODE                         |
| PERFORMANCE  THERMOELECTRIC COOLING SYSTEM YES  TECHNICAL DETAILS  CURRENT (A) 10  VOLTS (V) 120  FREQUENCY (HZ) 60  POWER CORD LENGTH (IN.) 74"  PLUG TYPE 120 V, 3 PRONG  TEMPERATURE RANGES  COOLING +/- 30°F OF ROOM TEMPERATURE  WARRANTY                                                                                                                                                                                                                                                                                                                                                                                                                                                                                                                                                                                                                                                                                                                                                                                                                                                                                                                                                                                                                                                                                                                                                                                                                                                                                                                                                                                                                                                                                                                                                                                                                                                                                                                                                                                                                                                                                 | CAPACITY                      |                                      |
| TECHNICAL DETAILS  CURRENT (A)  10  VOLTS (V)  FREQUENCY (HZ)  POWER CORD LENGTH (IN.)  T4"  PLUG TYPE  120 V, 3 PRONG  TEMPERATURE RANGES  COOLING  */- 30*F OF ROOM TEMPERATURE  WARRANTY                                                                                                                                                                                                                                                                                                                                                                                                                                                                                                                                                                                                                                                                                                                                                                                                                                                                                                                                                                                                                                                                                                                                                                                                                                                                                                                                                                                                                                                                                                                                                                                                                                                                                                                                                                                                                                                                                                                                    | TOTAL CAPACITY                | 4 BOTTLES                            |
| TECHNICAL DETAILS  CURRENT (A)  10  VOLTS (V)  FREQUENCY (HZ)  60  POWER CORD LENGTH (IN.)  74"  PLUG TYPE  120 V, 3 PRONG  TEMPERATURE RANGES  COOLING  +/- 30°F OF ROOM TEMPERATURE  WARRANTY                                                                                                                                                                                                                                                                                                                                                                                                                                                                                                                                                                                                                                                                                                                                                                                                                                                                                                                                                                                                                                                                                                                                                                                                                                                                                                                                                                                                                                                                                                                                                                                                                                                                                                                                                                                                                                                                                                                                | PERFORMANCE                   |                                      |
| CURRENT (A)  10  VOLTS (V)  120  FREQUENCY (HZ)  60  POWER CORD LENGTH (IN.)  74"  PLUG TYPE  120 V, 3 PRONG  TEMPERATURE RANGES  COOLING  +/- 30*F OF ROOM TEMPERATURE  WARRANTY                                                                                                                                                                                                                                                                                                                                                                                                                                                                                                                                                                                                                                                                                                                                                                                                                                                                                                                                                                                                                                                                                                                                                                                                                                                                                                                                                                                                                                                                                                                                                                                                                                                                                                                                                                                                                                                                                                                                              | THERMOELECTRIC COOLING SYSTEM | YES                                  |
| VOLTS (V)  FREQUENCY (HZ)  60  POWER CORD LENGTH (IN.)  74"  PLUG TYPE  120 V, 3 PRONG  TEMPERATURE RANGES  COOLING  */- 30*F OF ROOM TEMPERATURE  WARRANTY                                                                                                                                                                                                                                                                                                                                                                                                                                                                                                                                                                                                                                                                                                                                                                                                                                                                                                                                                                                                                                                                                                                                                                                                                                                                                                                                                                                                                                                                                                                                                                                                                                                                                                                                                                                                                                                                                                                                                                    | TECHNICAL DETAILS             |                                      |
| FREQUENCY (HZ)  60  POWER CORD LENGTH (IN.)  74"  PLUG TYPE  120 V, 3 PRONG  TEMPERATURE RANGES  COOLING  +/- 30°F OF ROOM TEMPERATURE  WARRANTY                                                                                                                                                                                                                                                                                                                                                                                                                                                                                                                                                                                                                                                                                                                                                                                                                                                                                                                                                                                                                                                                                                                                                                                                                                                                                                                                                                                                                                                                                                                                                                                                                                                                                                                                                                                                                                                                                                                                                                               | CURRENT (A)                   | 10                                   |
| POWER CORD LENGTH (IN.)  74"  PLUG TYPE  120 V, 3 PRONG  TEMPERATURE RANGES  COOLING  +/- 30°F OF ROOM TEMPERATURE  WARRANTY                                                                                                                                                                                                                                                                                                                                                                                                                                                                                                                                                                                                                                                                                                                                                                                                                                                                                                                                                                                                                                                                                                                                                                                                                                                                                                                                                                                                                                                                                                                                                                                                                                                                                                                                                                                                                                                                                                                                                                                                   | VOLTS (V)                     | 120                                  |
| PLUG TYPE 120 V, 3 PRONG  TEMPERATURE RANGES  COOLING +/- 30°F OF ROOM TEMPERATURE  WARRANTY                                                                                                                                                                                                                                                                                                                                                                                                                                                                                                                                                                                                                                                                                                                                                                                                                                                                                                                                                                                                                                                                                                                                                                                                                                                                                                                                                                                                                                                                                                                                                                                                                                                                                                                                                                                                                                                                                                                                                                                                                                   | FREQUENCY (HZ)                | 60                                   |
| TEMPERATURE RANGES  COOLING +/- 30°F OF ROOM TEMPERATURE  WARRANTY                                                                                                                                                                                                                                                                                                                                                                                                                                                                                                                                                                                                                                                                                                                                                                                                                                                                                                                                                                                                                                                                                                                                                                                                                                                                                                                                                                                                                                                                                                                                                                                                                                                                                                                                                                                                                                                                                                                                                                                                                                                             | POWER CORD LENGTH (IN.)       | 74"                                  |
| COOLING +/- 30°F OF ROOM TEMPERATURE  WARRANTY                                                                                                                                                                                                                                                                                                                                                                                                                                                                                                                                                                                                                                                                                                                                                                                                                                                                                                                                                                                                                                                                                                                                                                                                                                                                                                                                                                                                                                                                                                                                                                                                                                                                                                                                                                                                                                                                                                                                                                                                                                                                                 | PLUG TYPE                     | 120 V, 3 PRONG                       |
| WARRANTY TEMPERATURE                                                                                                                                                                                                                                                                                                                                                                                                                                                                                                                                                                                                                                                                                                                                                                                                                                                                                                                                                                                                                                                                                                                                                                                                                                                                                                                                                                                                                                                                                                                                                                                                                                                                                                                                                                                                                                                                                                                                                                                                                                                                                                           | TEMPERATURE RANGES            |                                      |
|                                                                                                                                                                                                                                                                                                                                                                                                                                                                                                                                                                                                                                                                                                                                                                                                                                                                                                                                                                                                                                                                                                                                                                                                                                                                                                                                                                                                                                                                                                                                                                                                                                                                                                                                                                                                                                                                                                                                                                                                                                                                                                                                | COOLING                       | , -                                  |
| LIMITED, PARTS AND LABOR 1 YEAR                                                                                                                                                                                                                                                                                                                                                                                                                                                                                                                                                                                                                                                                                                                                                                                                                                                                                                                                                                                                                                                                                                                                                                                                                                                                                                                                                                                                                                                                                                                                                                                                                                                                                                                                                                                                                                                                                                                                                                                                                                                                                                | WARRANTY                      |                                      |
|                                                                                                                                                                                                                                                                                                                                                                                                                                                                                                                                                                                                                                                                                                                                                                                                                                                                                                                                                                                                                                                                                                                                                                                                                                                                                                                                                                                                                                                                                                                                                                                                                                                                                                                                                                                                                                                                                                                                                                                                                                                                                                                                | LIMITED, PARTS AND LABOR      | 1 YEAR                               |

| APPLIANCE DIMENSIONS |                                        |
|----------------------|----------------------------------------|
| A (WIDTH)            | 19 9/16" (49.7 CM)                     |
| B (DEPTH)            | 16" (40.6 CM)                          |
| C (HEIGHT)           | 25 5/8" to 28 5/8" (65.1 CM to 72.7CM) |