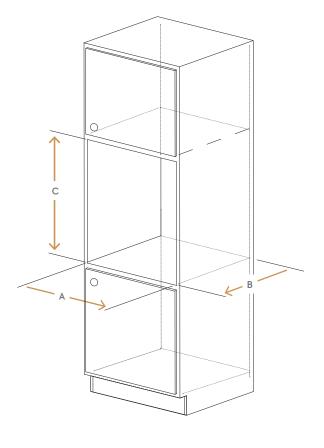

| DIMENSIONS & WEIGHT  APPLIANCE DIMENSIONS (H X W X D) (IN.)  REQUIRED CUTOUT SIZE (H X W X D) (IN.)  NET WEIGHT (LBS)  BO  GENERAL PROPERTIES  CONTROLS  LCD DISPLAY  MATERIAL  STAINLESS STEEL AND GLASS  SPECIAL MODES  CAPACITY  TOTAL CAPACITY  4 BOTTLES  TECHNICAL DETAILS  CURRENT (A)  VOLTS (V)  FREQUENCY (HZ)  POWER CORD LENGTH (IN.)  PLUG TYPE  120 V.3 PRONG  TEMPERATURE RANGES  COOLING  WARRANTY  LIMITED, PARTS AND LABOR  1 YEAR                                                                                                                                                                                                                                                                                                                                                                                                                                                                                                                                                                                                                                                                                                                                                                                                                                                                                                                                                                                                                                                                                                                                                                                                                                                                                                                                                                                                                                                                                                                                                                                                                                                                           |                               |                                      |
|--------------------------------------------------------------------------------------------------------------------------------------------------------------------------------------------------------------------------------------------------------------------------------------------------------------------------------------------------------------------------------------------------------------------------------------------------------------------------------------------------------------------------------------------------------------------------------------------------------------------------------------------------------------------------------------------------------------------------------------------------------------------------------------------------------------------------------------------------------------------------------------------------------------------------------------------------------------------------------------------------------------------------------------------------------------------------------------------------------------------------------------------------------------------------------------------------------------------------------------------------------------------------------------------------------------------------------------------------------------------------------------------------------------------------------------------------------------------------------------------------------------------------------------------------------------------------------------------------------------------------------------------------------------------------------------------------------------------------------------------------------------------------------------------------------------------------------------------------------------------------------------------------------------------------------------------------------------------------------------------------------------------------------------------------------------------------------------------------------------------------------|-------------------------------|--------------------------------------|
| (H X W X D) (IN.)  REQUIRED CUTOUT SIZE (H X W X D) (IN.)  RET WEIGHT (LBS)  RET WEI | DIMENSIONS & WEIGHT           |                                      |
| SIZE (H X W X D) (IN.)  NET WEIGHT (LBS)  BO  GENERAL PROPERTIES  CONTROLS  LCD DISPLAY  MATERIAL  STAINLESS STEEL AND GLASS  SPECIAL MODES  CAPACITY  TOTAL CAPACITY  4 BOTTLES  TECHNICAL DETAILS  CURRENT (A)  10  VOLTS (V)  FREQUENCY (HZ)  POWER CORD LENGTH (IN.)  74°  PLUG TYPE  TEMPERATURE RANGES  COOLING  WARRANTY                                                                                                                                                                                                                                                                                                                                                                                                                                                                                                                                                                                                                                                                                                                                                                                                                                                                                                                                                                                                                                                                                                                                                                                                                                                                                                                                                                                                                                                                                                                                                                                                                                                                                                                                                                                                |                               | 25 5/8" X 19 9/16" X 16"             |
| GENERAL PROPERTIES  CONTROLS  LCD DISPLAY  MATERIAL  STAINLESS STEEL AND GLASS  SPECIAL MODES  CAPACITY  TOTAL CAPACITY  4 BOTTLES  PERFORMANCE  THERMOELECTRIC COOLING SYSTEM YES  TECHNICAL DETAILS  CURRENT (A)  10  VOLTS (V)  FREQUENCY (HZ)  60  POWER CORD LENGTH (IN.)  74"  PLUG TYPE  120 V. 3 PRONG  TEMPERATURE RANGES  COOLING  WARRANTY                                                                                                                                                                                                                                                                                                                                                                                                                                                                                                                                                                                                                                                                                                                                                                                                                                                                                                                                                                                                                                                                                                                                                                                                                                                                                                                                                                                                                                                                                                                                                                                                                                                                                                                                                                          |                               | 26 5/8" MIN X 19 11/16" MIN X 16" MI |
| CONTROLS  MATERIAL  STAINLESS STEEL AND GLASS  SPECIAL MODES  CAPACITY  TOTAL CAPACITY  4 BOTTLES  PERFORMANCE  THERMOELECTRIC COOLING SYSTEM YES  TECHNICAL DETAILS  CURRENT (A)  10  VOLTS (V)  120  FREQUENCY (HZ)  60  POWER CORD LENGTH (IN.) 74"  PLUG TYPE  120 V, 3 PRONG  TEMPERATURE RANGES  COOLING  WARRANTY                                                                                                                                                                                                                                                                                                                                                                                                                                                                                                                                                                                                                                                                                                                                                                                                                                                                                                                                                                                                                                                                                                                                                                                                                                                                                                                                                                                                                                                                                                                                                                                                                                                                                                                                                                                                       | NET WEIGHT (LBS)              | 80                                   |
| MATERIAL STAINLESS STEEL AND GLASS  SPECIAL MODES SABBATH MODE  CAPACITY  TOTAL CAPACITY 4 BOTTLES  PERFORMANCE  THERMOELECTRIC COOLING SYSTEM YES  TECHNICAL DETAILS  CURRENT (A) 10  VOLTS (V) 120  FREQUENCY (HZ) 60  POWER CORD LENGTH (IN.) 74"  PLUG TYPE 120 V, 3 PRONG  TEMPERATURE RANGES  COOLING */- 30*F OF ROOM TEMPERATURE  WARRANTY                                                                                                                                                                                                                                                                                                                                                                                                                                                                                                                                                                                                                                                                                                                                                                                                                                                                                                                                                                                                                                                                                                                                                                                                                                                                                                                                                                                                                                                                                                                                                                                                                                                                                                                                                                             | GENERAL PROPERTIES            |                                      |
| SPECIAL MODES  CAPACITY  TOTAL CAPACITY  4 BOTTLES  PERFORMANCE  THERMOELECTRIC COOLING SYSTEM  YES  TECHNICAL DETAILS  CURRENT (A)  10  VOLTS (V)  FREQUENCY (HZ)  60  POWER CORD LENGTH (IN.)  PLUG TYPE  120 V, 3 PRONG  TEMPERATURE RANGES  COOLING  WARRANTY                                                                                                                                                                                                                                                                                                                                                                                                                                                                                                                                                                                                                                                                                                                                                                                                                                                                                                                                                                                                                                                                                                                                                                                                                                                                                                                                                                                                                                                                                                                                                                                                                                                                                                                                                                                                                                                              | CONTROLS                      | LCD DISPLAY                          |
| CAPACITY  TOTAL CAPACITY  4 BOTTLES  PERFORMANCE  THERMOELECTRIC COOLING SYSTEM YES  TECHNICAL DETAILS  CURRENT (A)  10  VOLTS (V)  120  FREQUENCY (HZ)  60  POWER CORD LENGTH (IN.)  74"  PLUG TYPE  120 V, 3 PRONG  TEMPERATURE RANGES  COOLING  */- 30°F OF ROOM TEMPERATURE  WARRANTY                                                                                                                                                                                                                                                                                                                                                                                                                                                                                                                                                                                                                                                                                                                                                                                                                                                                                                                                                                                                                                                                                                                                                                                                                                                                                                                                                                                                                                                                                                                                                                                                                                                                                                                                                                                                                                      | MATERIAL                      | STAINLESS STEEL AND GLASS            |
| TOTAL CAPACITY  PERFORMANCE  THERMOELECTRIC COOLING SYSTEM YES  TECHNICAL DETAILS  CURRENT (A) 10  VOLTS (V) 120  FREQUENCY (HZ) 60  POWER CORD LENGTH (IN.) 74"  PLUG TYPE 120 V, 3 PRONG  TEMPERATURE RANGES  COOLING +/- 30°F OF ROOM TEMPERATURE  WARRANTY                                                                                                                                                                                                                                                                                                                                                                                                                                                                                                                                                                                                                                                                                                                                                                                                                                                                                                                                                                                                                                                                                                                                                                                                                                                                                                                                                                                                                                                                                                                                                                                                                                                                                                                                                                                                                                                                 | SPECIAL MODES                 | SABBATH MODE                         |
| PERFORMANCE  THERMOELECTRIC COOLING SYSTEM YES  TECHNICAL DETAILS  CURRENT (A) 10  VOLTS (V) 120  FREQUENCY (HZ) 60  POWER CORD LENGTH (IN.) 74"  PLUG TYPE 120 V, 3 PRONG  TEMPERATURE RANGES  COOLING +/- 30°F OF ROOM TEMPERATURE  WARRANTY                                                                                                                                                                                                                                                                                                                                                                                                                                                                                                                                                                                                                                                                                                                                                                                                                                                                                                                                                                                                                                                                                                                                                                                                                                                                                                                                                                                                                                                                                                                                                                                                                                                                                                                                                                                                                                                                                 | CAPACITY                      |                                      |
| TECHNICAL DETAILS  CURRENT (A)  10  VOLTS (V)  FREQUENCY (HZ)  POWER CORD LENGTH (IN.)  T4"  PLUG TYPE  120 V, 3 PRONG  TEMPERATURE RANGES  COOLING  */- 30*F OF ROOM TEMPERATURE  WARRANTY                                                                                                                                                                                                                                                                                                                                                                                                                                                                                                                                                                                                                                                                                                                                                                                                                                                                                                                                                                                                                                                                                                                                                                                                                                                                                                                                                                                                                                                                                                                                                                                                                                                                                                                                                                                                                                                                                                                                    | TOTAL CAPACITY                | 4 BOTTLES                            |
| TECHNICAL DETAILS  CURRENT (A)  10  VOLTS (V)  FREQUENCY (HZ)  60  POWER CORD LENGTH (IN.)  74"  PLUG TYPE  120 V, 3 PRONG  TEMPERATURE RANGES  COOLING  +/- 30°F OF ROOM TEMPERATURE  WARRANTY                                                                                                                                                                                                                                                                                                                                                                                                                                                                                                                                                                                                                                                                                                                                                                                                                                                                                                                                                                                                                                                                                                                                                                                                                                                                                                                                                                                                                                                                                                                                                                                                                                                                                                                                                                                                                                                                                                                                | PERFORMANCE                   |                                      |
| CURRENT (A)  10  VOLTS (V)  120  FREQUENCY (HZ)  60  POWER CORD LENGTH (IN.)  74"  PLUG TYPE  120 V, 3 PRONG  TEMPERATURE RANGES  COOLING  +/- 30*F OF ROOM TEMPERATURE  WARRANTY                                                                                                                                                                                                                                                                                                                                                                                                                                                                                                                                                                                                                                                                                                                                                                                                                                                                                                                                                                                                                                                                                                                                                                                                                                                                                                                                                                                                                                                                                                                                                                                                                                                                                                                                                                                                                                                                                                                                              | THERMOELECTRIC COOLING SYSTEM | YES                                  |
| VOLTS (V)  FREQUENCY (HZ)  60  POWER CORD LENGTH (IN.)  74"  PLUG TYPE  120 V, 3 PRONG  TEMPERATURE RANGES  COOLING  */- 30*F OF ROOM TEMPERATURE  WARRANTY                                                                                                                                                                                                                                                                                                                                                                                                                                                                                                                                                                                                                                                                                                                                                                                                                                                                                                                                                                                                                                                                                                                                                                                                                                                                                                                                                                                                                                                                                                                                                                                                                                                                                                                                                                                                                                                                                                                                                                    | TECHNICAL DETAILS             |                                      |
| FREQUENCY (HZ)  60  POWER CORD LENGTH (IN.)  74"  PLUG TYPE  120 V, 3 PRONG  TEMPERATURE RANGES  COOLING  +/- 30°F OF ROOM TEMPERATURE  WARRANTY                                                                                                                                                                                                                                                                                                                                                                                                                                                                                                                                                                                                                                                                                                                                                                                                                                                                                                                                                                                                                                                                                                                                                                                                                                                                                                                                                                                                                                                                                                                                                                                                                                                                                                                                                                                                                                                                                                                                                                               | CURRENT (A)                   | 10                                   |
| POWER CORD LENGTH (IN.)  74"  PLUG TYPE  120 V, 3 PRONG  TEMPERATURE RANGES  COOLING  +/- 30°F OF ROOM TEMPERATURE  WARRANTY                                                                                                                                                                                                                                                                                                                                                                                                                                                                                                                                                                                                                                                                                                                                                                                                                                                                                                                                                                                                                                                                                                                                                                                                                                                                                                                                                                                                                                                                                                                                                                                                                                                                                                                                                                                                                                                                                                                                                                                                   | VOLTS (V)                     | 120                                  |
| PLUG TYPE 120 V, 3 PRONG  TEMPERATURE RANGES  COOLING +/- 30°F OF ROOM TEMPERATURE  WARRANTY                                                                                                                                                                                                                                                                                                                                                                                                                                                                                                                                                                                                                                                                                                                                                                                                                                                                                                                                                                                                                                                                                                                                                                                                                                                                                                                                                                                                                                                                                                                                                                                                                                                                                                                                                                                                                                                                                                                                                                                                                                   | FREQUENCY (HZ)                | 60                                   |
| TEMPERATURE RANGES  COOLING +/- 30°F OF ROOM TEMPERATURE  WARRANTY                                                                                                                                                                                                                                                                                                                                                                                                                                                                                                                                                                                                                                                                                                                                                                                                                                                                                                                                                                                                                                                                                                                                                                                                                                                                                                                                                                                                                                                                                                                                                                                                                                                                                                                                                                                                                                                                                                                                                                                                                                                             | POWER CORD LENGTH (IN.)       | 74"                                  |
| COOLING +/- 30°F OF ROOM TEMPERATURE  WARRANTY                                                                                                                                                                                                                                                                                                                                                                                                                                                                                                                                                                                                                                                                                                                                                                                                                                                                                                                                                                                                                                                                                                                                                                                                                                                                                                                                                                                                                                                                                                                                                                                                                                                                                                                                                                                                                                                                                                                                                                                                                                                                                 | PLUG TYPE                     | 120 V, 3 PRONG                       |
| WARRANTY TEMPERATURE                                                                                                                                                                                                                                                                                                                                                                                                                                                                                                                                                                                                                                                                                                                                                                                                                                                                                                                                                                                                                                                                                                                                                                                                                                                                                                                                                                                                                                                                                                                                                                                                                                                                                                                                                                                                                                                                                                                                                                                                                                                                                                           | TEMPERATURE RANGES            |                                      |
|                                                                                                                                                                                                                                                                                                                                                                                                                                                                                                                                                                                                                                                                                                                                                                                                                                                                                                                                                                                                                                                                                                                                                                                                                                                                                                                                                                                                                                                                                                                                                                                                                                                                                                                                                                                                                                                                                                                                                                                                                                                                                                                                | COOLING                       | , -                                  |
| LIMITED, PARTS AND LABOR 1 YEAR                                                                                                                                                                                                                                                                                                                                                                                                                                                                                                                                                                                                                                                                                                                                                                                                                                                                                                                                                                                                                                                                                                                                                                                                                                                                                                                                                                                                                                                                                                                                                                                                                                                                                                                                                                                                                                                                                                                                                                                                                                                                                                | WARRANTY                      |                                      |
|                                                                                                                                                                                                                                                                                                                                                                                                                                                                                                                                                                                                                                                                                                                                                                                                                                                                                                                                                                                                                                                                                                                                                                                                                                                                                                                                                                                                                                                                                                                                                                                                                                                                                                                                                                                                                                                                                                                                                                                                                                                                                                                                | LIMITED, PARTS AND LABOR      | 1 YEAR                               |

| INSTALLATION CUTOUT DIMENSIONS |                           |
|--------------------------------|---------------------------|
| A (WIDTH)                      | 19 11/16" MINIMUM (50 CM) |
| B (DEPTH)                      | 16" MINIMUM (40.6 M)      |
| C (HEIGHT)                     | 26 5/8" MINIMUM (67.6 CM) |