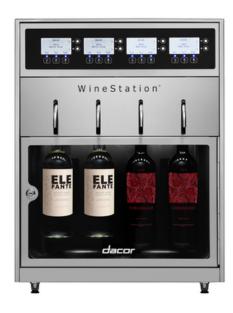

## HERITAGE WINE STATION STAINLESS STEEL

DYWS4

## PRODUCT FEATURES

- Restaurant quality wine preservation fit for use at home
- Easy to use LCD Controls
- Four bottle dispensing system
- CleanPour™ dispensing heads to keep your wine safe from oxidation
- Thermo-Electric cooling system for energy efficiency