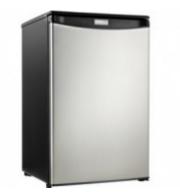

## **FEATURES**

- 4.4 cu. ft. (124 L) capacity compact all fridge
- Energy Star® compliant
- Environmentally friendly R600a refrigerant
- Spotless steel door finish looks identical to real stainless steel but without the smudging
- Automatic defrost
- 2 full width and 1 1/2 width tempered glass shelves for maximum storage versatility
- Integrated door shelving with tall bottle storage
- CanStor® beverage dispensing system
- Vegetable crisper and cover
- Mechanical thermostat
- Interior light
- Scratch resistent worktop
- Integrated door handle
- Reversible door hinge
- Smooth back design

## **SPECIFICATIONS**

| 2.55 cm | 20.6875"         |
|---------|------------------|
| 3.50 cm | 21 1/16"         |
| 3.98 cm | 33 1/16"         |
|         |                  |
|         |                  |
| 2.88kg  | 72.49lb          |
| 3       | .50 cm<br>.98 cm |