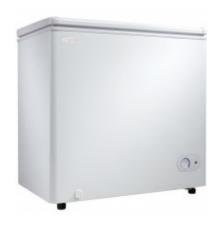

## **FEATURES**

- Energy efficient foam insulated cabinet & lid
- Includes one vinyl coated basket
- Easy clean interior liner
- Front mount mechanical thermostat
- Defrost drain for quick and easy maintenance
- Rounded lid design