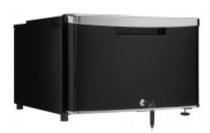

## DPD21A1MDB

## **FEATURES**

- 21 Inch compact storage cubby
- Midnight Metallic Black door finish with a rubber-grip chrome ergonomic door handle
- Easily assembled
- Offers additional convenient dry storage space
- Elevates your compact fridge to a more accessible level
- Drawer lock

## **SPECIFICATIONS**

| Dimensions       |          |           |
|------------------|----------|-----------|
| Product Width    | 52.71 cm | 20 12/16" |
| Product Depth    | 53.98 cm | 21 4/16"  |
| Product Height   | 33.97 cm | 13 6/16"  |
|                  |          |           |
| Shipping Details |          |           |
| Weight           | 12.50kg  | 27.56lb   |
|                  |          |           |
|                  |          |           |