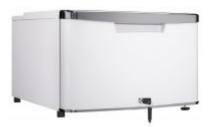

## **Contemporary Classic Pedestal DPD21A1PDB**

## **FEATURES**

- 21 Inch compact storage cubby
- Pearl Metallic White door finish with a rubber-grip chrome ergonomic door handle
- Easily assembled
- Offers additional convenient dry storage space
- Elevates your compact fridge to a more accessible level