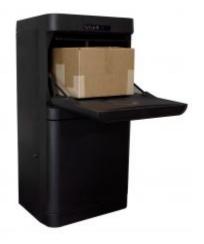

## Parcel Guard: The Smart Mailbox (Black) DPG37B

## FEATURES

- Wireless connected security camera and alarm
- Secure & Weatherproof frame made of Structural Web Plastic
- Anti-theft parcel slot, stops hands from entering the unit
- Electronic lock allows for entry through the APP
- Fits parcels up to 15 x 10 x 8"
- Can be mounted to the ground (fixings included) or weighted with sand, gravel etc.