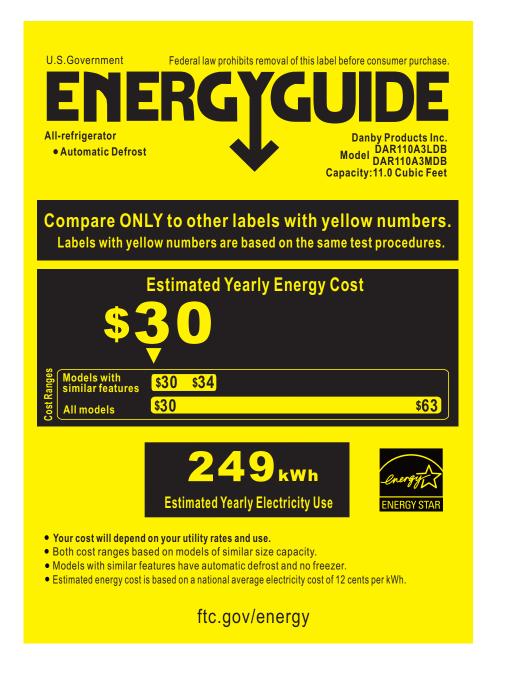

## DAR110A3LDB\MDB

**Energy consumption / Consommation énergétique** 

249 kWh per year / par année

This model / Ce modèle

l249 kWh 282 kWh

Uses least energy /
Consomme le moins
d'énergie Type 3A

Uses most energy / Consomme le plus d'énergie

similar models compared

10.5 to 12.4 ft<sup>3</sup>/10,5 à 12,4 pi<sup>3</sup>

Modèles similaires comparés

Model number

DAR110A3LDB DAR110A3MDB

Numéro de Modèle

Removal of this label before first retail purchase is an offence (S.C. 1992,C.36) Enlever cette étiquette avant le premier achat au détail constitue une infraction (L.C. 1992, ch.36)

The **ENERGY STAR** mark on this EnerGuide label signifies that this is an energy-efficient appliance. Its energy performance meets or exceeds the Government of Canada's high efficiency levels. Use the EnerGuide rating to determine how this appliance compares to other similar models.

La marque **ENERGY STAR**® sur cette étiquette ÉnerGuide signifie que l'appareil est éconergétique et que son rendement énergétique satisfait ou dépasse les niveaux de haute efficacité du gouvernement du Canada .Utilisez la cote ÉnerGuide afin de comparer le rendement de l'appareil avec celui d'autres modèles similaires.