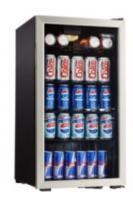

## **FEATURES**

- 3.3 cu. ft.(120 Can) capacity beverage center
- Temperature range of 6°C 14°C (43°F 57°F)
- Mechanical thermostat
- 3.5 black wire shelves
- Tempered glass door with stainless steel trim
- Recessed side mount door handle
- Integrated lock with key
- Door activated interior light
- Reversible door hinge