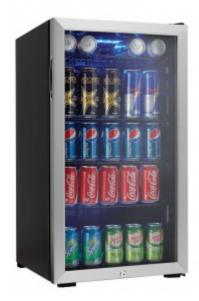

#### **FEATURES**

- 3.3 cu. ft.(120 Can) capacity beverage center
- Temperature range of 6°C 14°C (43°F 57°F)
- Mechanical thermostat
- Tempered glass door with stainless steel trim
- Recessed side mount door handle
- LED lighting system illuminates the inside
- Integrated lock with key
- Reversible door hinge for left or right hand opening