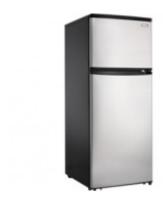

## DFF1144BLS

## **FEATURES**

- Frost-free operation
- Mechanical thermostat
- Crystal vegetable crisper with glass cover
- Tall bottle storage
- 3 adjustable wire shelves for maximum storage versatility
- Integrated door shelf and egg compartment
- Interior light
- Reversible door hinge
- Integrated handle
- Scratch resistant worktop

## **SPECIFICATIONS**

| Dimensions       |           |          |
|------------------|-----------|----------|
| Product Width    | 60.80 cm  | 23.9375" |
| Product Depth    | 73.66 cm  | 29"      |
| Product Height   | 151.29 cm | 59 9/16" |
| Shipping Details |           |          |
| Weight           | 81.90kg   | 180.56lb |