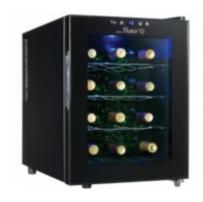

## FEATURES

- 12 bottle capacity countertop wine cellar
- Sleek midnight black finish with clear glass door
- Features energy efficient semi-conductor cooling technology
- Eco-friendly design does not use refrigerants
- Silent operation and no vibration to disturb the wine
- 3 contoured chrome storage shelves cradle wine bottles
- Intuitive push button thermostat can be set anywhere from 10°C -18°C (50°F - 64.4°F)
- Blue LED interior light can be turned on or off as desired

## SPECIFICATIONS

| Dimensions       |          |          |
|------------------|----------|----------|
| Product Width    | 33.02 cm | 13 6/16" |
| Product Depth    | 50.80 cm | 20 1/16" |
| Product Height   | 45.72 cm | 18 7/16" |
| Shipping Details |          |          |
| Weight           | 13.60kg  | 29.98lb  |
| UPC:             |          |          |