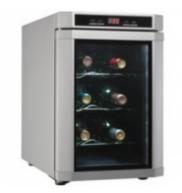

## **FEATURES**

- Convenient counter-top design keeps 6 chilled wine on hand
- Digital LED thermostat can be set between 4°C & 22°C
- Interior display light showcases the wine
- Sculpted chrome wire shelves cradles the wine
- Uses semi-conductor technology for extremely quiet operation