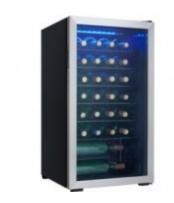

## **DWC93BLSDB**

## **FEATURES**

- Temperature range of 6°C 14°C (43°F 57°F)
- Blue LED interior lighting beautifully showcase the wine without the heat of an incandescent bulb
- Recessed pocket style handle
- Black wire shelving
- The tempered glass door helps to protect the wine from harmful UV rays
- Smooth back design
- Convenient reversible door swing for left or right hand opening