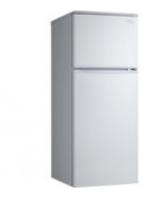

## DFF110A1WDBL1

### **FEATURES**

- 11 cu. ft. (312 L) capacity refrigerator
- Environmentally friendly R600a refrigerant
- Frost free operation provides hassle free maintenance and improved food preservation
- 2 full width and 1 1/2 width wire shelves for maximum storage versatility
- 1 full width adjustable wire freezer shelf
- Integrated door shelving with tall bottle storage
- Vegetable crisper and cover
- Mechanical thermostat
- Interior light
- Scratch resistent worktop
- Integrated door handle
- Reversible door hinge
- Factory set on left hand hinge

### **SPECIFICATIONS**

| Dimensions                 |           |          |
|----------------------------|-----------|----------|
| Product Width              | 60.80 cm  | 23.9375" |
| Product Depth              | 74.77 cm  | 29 7/16" |
| Product Height             | 151.29 cm | 59 9/16" |
| Shipping Details           |           |          |
| Weight                     | 0.00kg    | 0.00lb   |
| <b>UPC:</b> 0 6763800192 2 |           |          |