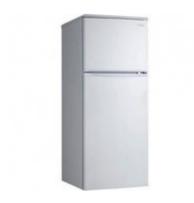

## DFF123C1WDBL

### **FEATURES**

- 12.3 cu. ft. (347 L) capacity refrigerator
- Environmentally friendly R600a refrigerant
- Frost free operation provides hassle free maintenance and improved food preservation
- 2 full width and 1 1/2 width wire shelves for maximum storage versatility
- 1 full width adjustable wire freezer shelf
- Integrated door shelving with tall bottle storage
- Vegetable crisper and cover
- Electronic thermostat
- Interior light
- Reversible door hinge
- Integrated door handle
- Smooth back design
- Factory set on left hinge