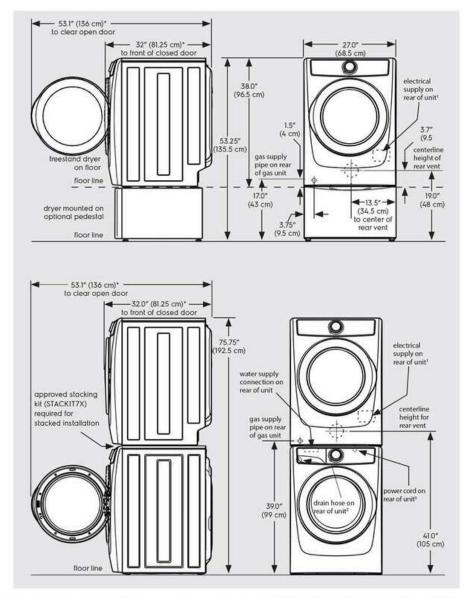

# **Installation Diagram**

## **Dryer dimensions**

\* Connection of water inlet hose on steam dryer adds 3/4 in. (2 cm) to installation depth.

- <sup>1</sup> Power supply cord length on gas dryer or electric Canadian dryer approximately 60 inches (152.5 cm).
- <sup>2</sup> Drain hose length on washer approximately 59 inches (150 cm).
- <sup>3</sup> Power supply cord length on washer approximately 60 inches (152.5 cm).