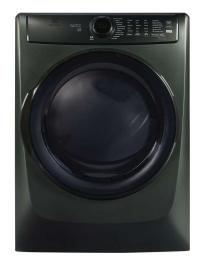

# Electrolux

Front Load Perfect Steam<sup>™</sup> Electric Dryer with Balanced Dry<sup>™</sup> and Instant Refresh – 8.0 Cu. Ft.

Dryer

Available Products: ELFE773CAA, ELFE773CAW

Available Colors: Alpine Green, White

## Front Load Perfect Steam<sup>™</sup> Electric Dryer with Balanced

 $Dry^{\ensuremath{\mbox{\scriptsize TM}}}$  and Instant Refresh – 8.0 Cu. Ft.

Dryer

Available Products: ELFE773CAA, ELFE773CAW

Available Colors: Alpine Green, White