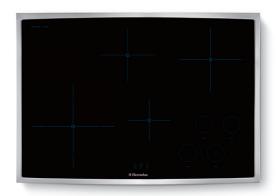

# Induction Cooktops

EW30IC60L S, EW30IC60L B

#### **Cooktop Stays Cooler**

With induction cooking, heat is generated directly in the cookware, so the cooktop stays cooler to the touch — making it easier to clean.

| Features                                                                                                                                                                                                                                                                                                                                                                                                                                                                                                                                                                                                                                                                                                                                                                                                                                                                                                                                                                                                                                                                                                                                                                                                                                                                                                                                                                                                                                                                                                                                                                                                                                                                                                                                                                                                                                                                                                                                                                                                                                                                                                                       |                  |
|--------------------------------------------------------------------------------------------------------------------------------------------------------------------------------------------------------------------------------------------------------------------------------------------------------------------------------------------------------------------------------------------------------------------------------------------------------------------------------------------------------------------------------------------------------------------------------------------------------------------------------------------------------------------------------------------------------------------------------------------------------------------------------------------------------------------------------------------------------------------------------------------------------------------------------------------------------------------------------------------------------------------------------------------------------------------------------------------------------------------------------------------------------------------------------------------------------------------------------------------------------------------------------------------------------------------------------------------------------------------------------------------------------------------------------------------------------------------------------------------------------------------------------------------------------------------------------------------------------------------------------------------------------------------------------------------------------------------------------------------------------------------------------------------------------------------------------------------------------------------------------------------------------------------------------------------------------------------------------------------------------------------------------------------------------------------------------------------------------------------------------|------------------|
| Perfect Set® Electronic Touch Controls                                                                                                                                                                                                                                                                                                                                                                                                                                                                                                                                                                                                                                                                                                                                                                                                                                                                                                                                                                                                                                                                                                                                                                                                                                                                                                                                                                                                                                                                                                                                                                                                                                                                                                                                                                                                                                                                                                                                                                                                                                                                                         | Yes              |
| Ceramic Smoothtop Glass Surface                                                                                                                                                                                                                                                                                                                                                                                                                                                                                                                                                                                                                                                                                                                                                                                                                                                                                                                                                                                                                                                                                                                                                                                                                                                                                                                                                                                                                                                                                                                                                                                                                                                                                                                                                                                                                                                                                                                                                                                                                                                                                                | Yes              |
| 10" Induction Cooking Element – 2600W / 3900W                                                                                                                                                                                                                                                                                                                                                                                                                                                                                                                                                                                                                                                                                                                                                                                                                                                                                                                                                                                                                                                                                                                                                                                                                                                                                                                                                                                                                                                                                                                                                                                                                                                                                                                                                                                                                                                                                                                                                                                                                                                                                  | 1                |
| 8" Induction Cooking Element – 2300W / 3200W                                                                                                                                                                                                                                                                                                                                                                                                                                                                                                                                                                                                                                                                                                                                                                                                                                                                                                                                                                                                                                                                                                                                                                                                                                                                                                                                                                                                                                                                                                                                                                                                                                                                                                                                                                                                                                                                                                                                                                                                                                                                                   | 1                |
| 7" Induction Cooking Element – 1900W / 2600W                                                                                                                                                                                                                                                                                                                                                                                                                                                                                                                                                                                                                                                                                                                                                                                                                                                                                                                                                                                                                                                                                                                                                                                                                                                                                                                                                                                                                                                                                                                                                                                                                                                                                                                                                                                                                                                                                                                                                                                                                                                                                   | 1                |
| 6" Induction Cooking Element – 1450W / 2000W                                                                                                                                                                                                                                                                                                                                                                                                                                                                                                                                                                                                                                                                                                                                                                                                                                                                                                                                                                                                                                                                                                                                                                                                                                                                                                                                                                                                                                                                                                                                                                                                                                                                                                                                                                                                                                                                                                                                                                                                                                                                                   | 1                |
| Keep Warm Setting                                                                                                                                                                                                                                                                                                                                                                                                                                                                                                                                                                                                                                                                                                                                                                                                                                                                                                                                                                                                                                                                                                                                                                                                                                                                                                                                                                                                                                                                                                                                                                                                                                                                                                                                                                                                                                                                                                                                                                                                                                                                                                              | Yes              |
| Hot Surface Indicator Lights                                                                                                                                                                                                                                                                                                                                                                                                                                                                                                                                                                                                                                                                                                                                                                                                                                                                                                                                                                                                                                                                                                                                                                                                                                                                                                                                                                                                                                                                                                                                                                                                                                                                                                                                                                                                                                                                                                                                                                                                                                                                                                   | Yes              |
| Sealed Spill Control Cooktop                                                                                                                                                                                                                                                                                                                                                                                                                                                                                                                                                                                                                                                                                                                                                                                                                                                                                                                                                                                                                                                                                                                                                                                                                                                                                                                                                                                                                                                                                                                                                                                                                                                                                                                                                                                                                                                                                                                                                                                                                                                                                                   | Yes              |
| Sabbath Mode (Star-K® Certified)                                                                                                                                                                                                                                                                                                                                                                                                                                                                                                                                                                                                                                                                                                                                                                                                                                                                                                                                                                                                                                                                                                                                                                                                                                                                                                                                                                                                                                                                                                                                                                                                                                                                                                                                                                                                                                                                                                                                                                                                                                                                                               |                  |
| Accessories                                                                                                                                                                                                                                                                                                                                                                                                                                                                                                                                                                                                                                                                                                                                                                                                                                                                                                                                                                                                                                                                                                                                                                                                                                                                                                                                                                                                                                                                                                                                                                                                                                                                                                                                                                                                                                                                                                                                                                                                                                                                                                                    |                  |
| Granite Countertop Installation Kit – PN # 903061-9010                                                                                                                                                                                                                                                                                                                                                                                                                                                                                                                                                                                                                                                                                                                                                                                                                                                                                                                                                                                                                                                                                                                                                                                                                                                                                                                                                                                                                                                                                                                                                                                                                                                                                                                                                                                                                                                                                                                                                                                                                                                                         | Optional         |
| Specifications                                                                                                                                                                                                                                                                                                                                                                                                                                                                                                                                                                                                                                                                                                                                                                                                                                                                                                                                                                                                                                                                                                                                                                                                                                                                                                                                                                                                                                                                                                                                                                                                                                                                                                                                                                                                                                                                                                                                                                                                                                                                                                                 |                  |
| Colour –                                                                                                                                                                                                                                                                                                                                                                                                                                                                                                                                                                                                                                                                                                                                                                                                                                                                                                                                                                                                                                                                                                                                                                                                                                                                                                                                                                                                                                                                                                                                                                                                                                                                                                                                                                                                                                                                                                                                                                                                                                                                                                                       |                  |
| Stainless Steel                                                                                                                                                                                                                                                                                                                                                                                                                                                                                                                                                                                                                                                                                                                                                                                                                                                                                                                                                                                                                                                                                                                                                                                                                                                                                                                                                                                                                                                                                                                                                                                                                                                                                                                                                                                                                                                                                                                                                                                                                                                                                                                | S                |
| Black                                                                                                                                                                                                                                                                                                                                                                                                                                                                                                                                                                                                                                                                                                                                                                                                                                                                                                                                                                                                                                                                                                                                                                                                                                                                                                                                                                                                                                                                                                                                                                                                                                                                                                                                                                                                                                                                                                                                                                                                                                                                                                                          | В                |
| Product Dimensions –                                                                                                                                                                                                                                                                                                                                                                                                                                                                                                                                                                                                                                                                                                                                                                                                                                                                                                                                                                                                                                                                                                                                                                                                                                                                                                                                                                                                                                                                                                                                                                                                                                                                                                                                                                                                                                                                                                                                                                                                                                                                                                           |                  |
| Width                                                                                                                                                                                                                                                                                                                                                                                                                                                                                                                                                                                                                                                                                                                                                                                                                                                                                                                                                                                                                                                                                                                                                                                                                                                                                                                                                                                                                                                                                                                                                                                                                                                                                                                                                                                                                                                                                                                                                                                                                                                                                                                          | 30-3/4"          |
| Depth                                                                                                                                                                                                                                                                                                                                                                                                                                                                                                                                                                                                                                                                                                                                                                                                                                                                                                                                                                                                                                                                                                                                                                                                                                                                                                                                                                                                                                                                                                                                                                                                                                                                                                                                                                                                                                                                                                                                                                                                                                                                                                                          | 21-1/2"          |
| Height (Extreme Bottom to Underside of Cooktop)                                                                                                                                                                                                                                                                                                                                                                                                                                                                                                                                                                                                                                                                                                                                                                                                                                                                                                                                                                                                                                                                                                                                                                                                                                                                                                                                                                                                                                                                                                                                                                                                                                                                                                                                                                                                                                                                                                                                                                                                                                                                                | 4-3/8"           |
| Power Supply Connection Location                                                                                                                                                                                                                                                                                                                                                                                                                                                                                                                                                                                                                                                                                                                                                                                                                                                                                                                                                                                                                                                                                                                                                                                                                                                                                                                                                                                                                                                                                                                                                                                                                                                                                                                                                                                                                                                                                                                                                                                                                                                                                               | Right Centre Rea |
| Connected Load (kW Rating) @ 240 / 208 Volts                                                                                                                                                                                                                                                                                                                                                                                                                                                                                                                                                                                                                                                                                                                                                                                                                                                                                                                                                                                                                                                                                                                                                                                                                                                                                                                                                                                                                                                                                                                                                                                                                                                                                                                                                                                                                                                                                                                                                                                                                                                                                   | 8.4 / 7.3        |
| Amps @ 240 / 208 Volts                                                                                                                                                                                                                                                                                                                                                                                                                                                                                                                                                                                                                                                                                                                                                                                                                                                                                                                                                                                                                                                                                                                                                                                                                                                                                                                                                                                                                                                                                                                                                                                                                                                                                                                                                                                                                                                                                                                                                                                                                                                                                                         | 35.0 / 35.1      |
| Minimum Circuit Required (Amps)                                                                                                                                                                                                                                                                                                                                                                                                                                                                                                                                                                                                                                                                                                                                                                                                                                                                                                                                                                                                                                                                                                                                                                                                                                                                                                                                                                                                                                                                                                                                                                                                                                                                                                                                                                                                                                                                                                                                                                                                                                                                                                | 40               |
| Electrical – Single phase 4-wire cable,<br>120 / 240 Volts or 120 / 208 Volts, 60 Hz,<br>fused on both sides of line with ground.                                                                                                                                                                                                                                                                                                                                                                                                                                                                                                                                                                                                                                                                                                                                                                                                                                                                                                                                                                                                                                                                                                                                                                                                                                                                                                                                                                                                                                                                                                                                                                                                                                                                                                                                                                                                                                                                                                                                                                                              | Required         |
| Armoured Electrical Cable                                                                                                                                                                                                                                                                                                                                                                                                                                                                                                                                                                                                                                                                                                                                                                                                                                                                                                                                                                                                                                                                                                                                                                                                                                                                                                                                                                                                                                                                                                                                                                                                                                                                                                                                                                                                                                                                                                                                                                                                                                                                                                      | Included         |
| Approved for Single Oven Combination Installation**                                                                                                                                                                                                                                                                                                                                                                                                                                                                                                                                                                                                                                                                                                                                                                                                                                                                                                                                                                                                                                                                                                                                                                                                                                                                                                                                                                                                                                                                                                                                                                                                                                                                                                                                                                                                                                                                                                                                                                                                                                                                            | Yes              |
| The state of the s |                  |