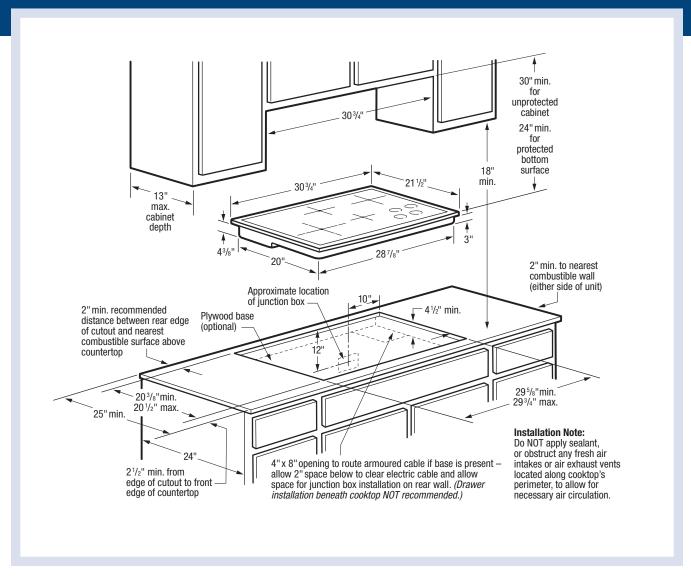

### 30" Induction Cooktop Specifications

- Product Weight 45 Lbs.
- Single phase 3- or 4-wire cable, 120 /240 or 120/208 Volt, 60 Hertz, fused on both sides of line with ground.
- Connected Load (kW Rating) @ 240/208 Volts = 8.4 /7.3kW
- Amps @ 240/208 Volts = 35.0 /35.1 Amps
- Recommended Circuit Breaker 40 Amps
- · Always consult local and national electric codes.
- Allow 2" space beneath cooktop or optional platform to clear electrical cable and allow space for installation of junction box on wall at back of cooktop. Position center of junction box 10" inward from right side of cooktop cutout, and 12" down from underside of countertop.
- Overhead cabinetry should not exceed a 13" maximum depth.
- Allow 30" minimum clearance between top of cooktop and bottom of unprotected wood or metal overhead cabinetry.
- · Absolute minimum horizontal distance between overhead cabinets installed to either side of appliance must be no less than 30-3/4".
- Allow 24" minimum clearance when bottom of wood or metal overhead cabinet is protected by not less than 1/8" flame-retardant millboard covered with not less than No. 28 MSG sheet steel, 0.015" stainless steel, 0.024" aluminum or 0.020" copper.

- Allow 2" minimum clearance between rear edge of cutout and nearest combustible surface above countertop.
- Allow 2" minimum clearance from edge of cooktop to nearest combustible wall on either side of unit.
- Do NOT apply sealant, or obstruct any fresh air intakes or air exhaust vents located along cooktop's perimeter, to allow for necessary air circulation.
- To reduce risk of fire when using overhead cabinetry, install range hood that projects horizontally a recommended minimum of 5" beyond bottom of cabinets.
- Induction Cooktop model EW30IC60L is approved to be used over any Electrolux Electric Single Wall Oven. (Refer to Electric Cooktop Installation Over 30"/ 27" Electric Single Wall Oven Specifications page on web.)

Note: For planning purposes only. Refer to Product Installation Guide on the web at electroluxappliances.com for detailed instructions.