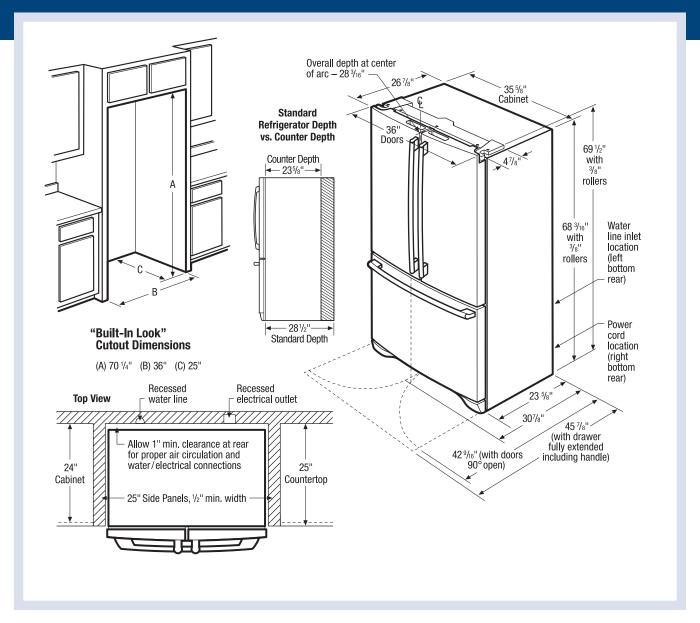

| Yes Yes Yes Yes Yes Yes Yes 2 Luxury-Glide® (1 Deep Plastic w/Divider)  Yes  Yes  Yes  Yes  Yes  Yes  Yes  Ye                                                                                                 |

<sup>&</sup>lt;sup>1</sup>As compared to other French Door Counter-Depth model





#### **Counter-Depth French Door Refrigerator Specifications**

- Product Weight 342 Lbs.
- An electrical supply with grounded three-prong receptacle is required. The power supply circuit must be installed in accordance with national and local codes & ordinances.
- Voltage Rating 120V/60 Hz/15 or 20 Amps
- Connected Load (kW Rating) @ 120 Volts = 1.02 kW
- Amps @ 120 Volts = 8.5 Amps
- Always consult local and national electric & plumbing codes.
- Floor should be level surface of hard material, capable of supporting fully loaded refrigerator.
- When installing refrigerator adjacent to wall, cabinet or other appliance that extends beyond front edge of unit, 20" minimum clearance recommended to allow for optimum 120° to 180° door swing, providing complete drawer/crisper access and removal.