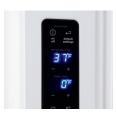

# IQ-Touch™ Controls Located on the Side of the Door

This IQ-Touch  $^{\scriptscriptstyle{\text{TM}}}$  control panel displays your options at all times.