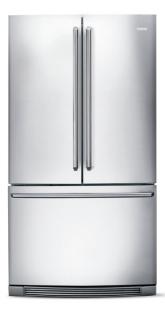

# French Door Refrigerator

EI28BS80K S

#### Featuring IQ-Touch™ Electronic Controls







#### Perfect Temp® Drawer

Features nine preset selections including White/Sparkling Wine, Fish/Shellfish, Snacks and Chilled Beer, plus three customizable "My Favorites," giving you an array of choices to store or serve whatever you want at the ideal temperature.



#### Most Usable Capacity<sup>1</sup>

Most usable space inside, same space on the outside, so you'll have space for everything from party platters and beverages to kids' snacks and juice boxes.



## IQ-Touch™ Controls Located on the Side of the Door

This  $IQ\text{-}Touch^{\text{\tiny{M}}}$  control panel displays your options at all times.



#### Luxury-Design® Glass Shelves

All-glass shelves crafted for exceptional beauty and function.

| Capacities