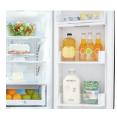

#### Luxury-Design® Glass Shelves

All-glass shelves crafted for exceptional beauty and function.

| Capacities                                                                                                                                                                                                                                                                                                                                                                                                                                                                                                                                                                                                                                                                                      |                                                                                                                   |
|-------------------------------------------------------------------------------------------------------------------------------------------------------------------------------------------------------------------------------------------------------------------------------------------------------------------------------------------------------------------------------------------------------------------------------------------------------------------------------------------------------------------------------------------------------------------------------------------------------------------------------------------------------------------------------------------------|-------------------------------------------------------------------------------------------------------------------|
| Total Capacity                                                                                                                                                                                                                                                                                                                                                                                                                                                                                                                                                                                                                                                                                  | 27.7 Cu. Ft.                                                                                                      |
| Fresh Food Volume                                                                                                                                                                                                                                                                                                                                                                                                                                                                                                                                                                                                                                                                               | 18.94 Cu. Ft.                                                                                                     |
| Freezer Volume                                                                                                                                                                                                                                                                                                                                                                                                                                                                                                                                                                                                                                                                                  | 8.80 Cu. Ft.                                                                                                      |
| Total Shelf Area                                                                                                                                                                                                                                                                                                                                                                                                                                                                                                                                                                                                                                                                                | 32.80 Sq. Ft.                                                                                                     |
| Fresh Food Shelf Area                                                                                                                                                                                                                                                                                                                                                                                                                                                                                                                                                                                                                                                                           | 23.98 Sq. Ft.                                                                                                     |
| Freezer Shelf Area                                                                                                                                                                                                                                                                                                                                                                                                                                                                                                                                                                                                                                                                              | 8.82 Sq. Ft.                                                                                                      |
| Exterior                                                                                                                                                                                                                                                                                                                                                                                                                                                                                                                                                                                                                                                                                        |                                                                                                                   |
| Signature Soft-Arc Door and Handle Design                                                                                                                                                                                                                                                                                                                                                                                                                                                                                                                                                                                                                                                       | Yes                                                                                                               |
| Electronic Controls  Hidden Hinge Door Design                                                                                                                                                                                                                                                                                                                                                                                                                                                                                                                                                                                                                                                   | IQ-Touch™<br>Yes                                                                                                  |
| Fresh Food Conveniences                                                                                                                                                                                                                                                                                                                                                                                                                                                                                                                                                                                                                                                                         |                                                                                                                   |
| Perfect Set® Temperature Control System and Display                                                                                                                                                                                                                                                                                                                                                                                                                                                                                                                                                                                                                                             | Yes                                                                                                               |
| PureAdvantage® Water & Ice                                                                                                                                                                                                                                                                                                                                                                                                                                                                                                                                                                                                                                                                      | Yes                                                                                                               |
| PureAdvantage® Air Filtration                                                                                                                                                                                                                                                                                                                                                                                                                                                                                                                                                                                                                                                                   | Yes                                                                                                               |
| Water Filter Location                                                                                                                                                                                                                                                                                                                                                                                                                                                                                                                                                                                                                                                                           | Bottom Left                                                                                                       |
| Femp Alarm System                                                                                                                                                                                                                                                                                                                                                                                                                                                                                                                                                                                                                                                                               | Yes                                                                                                               |
| Door Ajar Alarm                                                                                                                                                                                                                                                                                                                                                                                                                                                                                                                                                                                                                                                                                 | Yes                                                                                                               |
|                                                                                                                                                                                                                                                                                                                                                                                                                                                                                                                                                                                                                                                                                                 |                                                                                                                   |
| Power Failure Alarm<br>Glass Shelves                                                                                                                                                                                                                                                                                                                                                                                                                                                                                                                                                                                                                                                            | Yes                                                                                                               |
| alass onelves                                                                                                                                                                                                                                                                                                                                                                                                                                                                                                                                                                                                                                                                                   | 4 Luxury-Design®<br>Lift-Off Half Width                                                                           |
| Humidity-Controlled Left Crisper                                                                                                                                                                                                                                                                                                                                                                                                                                                                                                                                                                                                                                                                | Luxury-Close <sup>™</sup>                                                                                         |
| Humidity-Controlled Right Crisper                                                                                                                                                                                                                                                                                                                                                                                                                                                                                                                                                                                                                                                               | Luxury-Close™                                                                                                     |
| Perfect Temp® Drawer                                                                                                                                                                                                                                                                                                                                                                                                                                                                                                                                                                                                                                                                            | Luxury-Close™                                                                                                     |
| Cool Zone™ Drawer                                                                                                                                                                                                                                                                                                                                                                                                                                                                                                                                                                                                                                                                               |                                                                                                                   |
| Vine and Beverage Mat                                                                                                                                                                                                                                                                                                                                                                                                                                                                                                                                                                                                                                                                           | Yes                                                                                                               |
| Clear Gallon Door Bins (Adjustable)                                                                                                                                                                                                                                                                                                                                                                                                                                                                                                                                                                                                                                                             | 4                                                                                                                 |
| Clear 2-Liter Door Bins (Adjustable/Removable)                                                                                                                                                                                                                                                                                                                                                                                                                                                                                                                                                                                                                                                  |                                                                                                                   |
| 1/2-Gallon Door Bins                                                                                                                                                                                                                                                                                                                                                                                                                                                                                                                                                                                                                                                                            |                                                                                                                   |
| Clear Condiment Bin                                                                                                                                                                                                                                                                                                                                                                                                                                                                                                                                                                                                                                                                             | 2                                                                                                                 |
| Clear Dairy Door                                                                                                                                                                                                                                                                                                                                                                                                                                                                                                                                                                                                                                                                                |                                                                                                                   |
|                                                                                                                                                                                                                                                                                                                                                                                                                                                                                                                                                                                                                                                                                                 |                                                                                                                   |
| Filt-Out Can Racks                                                                                                                                                                                                                                                                                                                                                                                                                                                                                                                                                                                                                                                                              | 2                                                                                                                 |
|                                                                                                                                                                                                                                                                                                                                                                                                                                                                                                                                                                                                                                                                                                 | 2<br>Yes                                                                                                          |
| _uxury-Design® LED Ramp-Up Multilevel Lighting                                                                                                                                                                                                                                                                                                                                                                                                                                                                                                                                                                                                                                                  |                                                                                                                   |
| uxury-Design® LED Ramp-Up Multilevel Lighting Freezer Conveniences                                                                                                                                                                                                                                                                                                                                                                                                                                                                                                                                                                                                                              | Yes                                                                                                               |
| Luxury-Design® LED Ramp-Up Multilevel Lighting  Freezer Conveniences  Automatic Ice Maker                                                                                                                                                                                                                                                                                                                                                                                                                                                                                                                                                                                                       | Yes                                                                                                               |
| uxury-Design® LED Ramp-Up Multilevel Lighting  Freezer Conveniences  Automatic Ice Maker Ice Maker On/Off                                                                                                                                                                                                                                                                                                                                                                                                                                                                                                                                                                                       | Yes<br>Yes<br>Yes                                                                                                 |
| Luxury-Design® LED Ramp-Up Multilevel Lighting  Freezer Conveniences  Automatic Ice Maker  Ice Maker On/Off  Fast Ice™                                                                                                                                                                                                                                                                                                                                                                                                                                                                                                                                                                          | Yes<br>Yes<br>Yes<br>Yes                                                                                          |
| Luxury-Design® LED Ramp-Up Multilevel Lighting  Freezer Conveniences  Automatic Ice Maker  Ice Maker On/Off  Fast Ice™  Fast Freeze™                                                                                                                                                                                                                                                                                                                                                                                                                                                                                                                                                            | Yes Yes Yes Yes Yes Yes Yes                                                                                       |
| Luxury-Design® LED Ramp-Up Multilevel Lighting  Freezer Conveniences  Automatic Ice Maker Ice Maker On/Off Fast Ice" Fast Freeze"  Self-Closing Drawer                                                                                                                                                                                                                                                                                                                                                                                                                                                                                                                                          | Yes Yes Yes Yes Yes Yes Yes Yes                                                                                   |
| Luxury-Design® LED Ramp-Up Multilevel Lighting  Freezer Conveniences  Automatic Ice Maker  Ice Maker On/Off  Fast Ice™  Fast Freeze™                                                                                                                                                                                                                                                                                                                                                                                                                                                                                                                                                            | Yes Yes Yes Yes Yes Yes Yes                                                                                       |
| Luxury-Design® LED Ramp-Up Multilevel Lighting  Freezer Conveniences  Automatic Ice Maker Ice Maker On/Off Fast Ice" Fast Freeze"  Self-Closing Drawer                                                                                                                                                                                                                                                                                                                                                                                                                                                                                                                                          | Yes Yes Yes Yes Yes Yes Yes 2 Luxury-Glide®                                                                       |
| Luxury-Design® LED Ramp-Up Multilevel Lighting  Freezer Conveniences  Automatic Ice Maker Ice Maker On/Off Fast Ice™ Fast Freeze™ Self-Closing Drawer  Sliding Freezer Baskets                                                                                                                                                                                                                                                                                                                                                                                                                                                                                                                  | Yes Yes Yes Yes Yes Yes Yes Yes Yes (1 Deep Plastic w/Divider)                                                    |
| Luxury-Design® LED Ramp-Up Multilevel Lighting  Freezer Conveniences  Automatic Ice Maker Ice Maker On/Off Fast Ice™ Fast Freeze™ Self-Closing Drawer Sliding Freezer Baskets  Soft Freeze™ Bin  Pizza Bin Filt-Out Door Racks                                                                                                                                                                                                                                                                                                                                                                                                                                                                  | Yes Yes Yes Yes Yes Yes Yes Yes Yes (1 Deep Plastic w/Divider)                                                    |
| Luxury-Design® LED Ramp-Up Multilevel Lighting  Freezer Conveniences  Automatic Ice Maker Ice Maker On/Off Fast Ice" Fast Freeze™ Self-Closing Drawer Sliding Freezer Baskets  Soft Freeze™ Bin  Pizza Bin                                                                                                                                                                                                                                                                                                                                                                                                                                                                                      | Yes Yes Yes Yes Yes Yes Yes Yes Yes (1 Deep Plastic w/Divider)                                                    |
| Luxury-Design® LED Ramp-Up Multilevel Lighting  Freezer Conveniences  Automatic Ice Maker Ice Maker On/Off Fast Ice™ Fast Freeze™ Self-Closing Drawer Sliding Freezer Baskets  Soft Freeze™ Bin  Pizza Bin Filt-Out Door Racks                                                                                                                                                                                                                                                                                                                                                                                                                                                                  | Yes Yes Yes Yes Yes Yes Yes Yes Yes (1 Deep Plastic w/Divider)                                                    |
| Luxury-Design® LED Ramp-Up Multilevel Lighting  Freezer Conveniences  Automatic Ice Maker Ice Maker On/Off Fast Ice™ Fast Freeze™ Self-Closing Drawer Sliding Freezer Baskets  Soft Freeze™ Bin Pizza Bin Filt-Out Door Racks Plastic Basket Tray Luxury-Design® LED Ramp-Up Multilevel Lighting                                                                                                                                                                                                                                                                                                                                                                                                | Yes Yes Yes Yes Yes Yes Yes 2 Luxury-Glide® (1 Deep Plastic w/Divider) Yes                                        |
| Luxury-Design® LED Ramp-Up Multilevel Lighting  Freezer Conveniences  Automatic Ice Maker Ice Maker On/Off Fast Ice™ Fast Freeze™ Self-Closing Drawer Slitding Freezer Baskets  Soft Freeze™ Bin  Pizza Bin  Titl-Out Door Racks  Plastic Basket Tray                                                                                                                                                                                                                                                                                                                                                                                                                                           | Yes Yes Yes Yes Yes Yes Yes 2 Luxury-Glide® (1 Deep Plastic w/Divider) Yes                                        |
| Luxury-Design® LED Ramp-Up Multilevel Lighting  Freezer Conveniences  Automatic Ice Maker Ice Maker On/Off Fast Ice® Fast Freeze® Self-Closing Drawer Sliding Freezer Baskets Soft Freeze® Bin Pizza Bin Filit-Out Door Racks Plastic Basket Tray Luxury-Design® LED Ramp-Up Multilevel Lighting  Additional Features  ENERGY STAR®                                                                                                                                                                                                                                                                                                                                                             | Yes                                                                           |
| Luxury-Design® LED Ramp-Up Multilevel Lighting  Freezer Conveniences  Automatic Ice Maker Ice Maker On/Off Fast Ice™ Fast Freeze™ Self-Closing Drawer Sliding Freezer Baskets  Soft Freeze Bin Pizza Bin Filt-Out Door Racks Plastic Basket Tray Luxury-Design® LED Ramp-Up Multilevel Lighting  Additional Features  ENERGY STAR® Sabbath Mode (Star-K® Certified)                                                                                                                                                                                                                                                                                                                             | Yes  Yes  Yes  Yes  Yes  Yes  Yes  Yes                                                                            |
| Luxury-Design® LED Ramp-Up Multilevel Lighting  Freezer Conveniences  Automatic Ice Maker Ice Maker On/Off Fast Ice® Fast Freeze® Self-Closing Drawer Sliding Freezer Baskets Soft Freeze® Bin Pizza Bin Filt-Out Door Racks Plastic Basket Tray Luxury-Design® LED Ramp-Up Multilevel Lighting  Additional Features ENERGY STAR® Sabbath Mode (Star-K® Certified)  Specifications                                                                                                                                                                                                                                                                                                              | Yes                                                                           |
| Luxury-Design® LED Ramp-Up Multilevel Lighting  Freezer Conveniences  Automatic Ice Maker Ice Maker On/Off Fast Ice" Fast Freeze™ Self-Closing Drawer Sliding Freezer Baskets  Soft Freezer Bin Pizza Bin  Filt-Out Door Racks Plastic Basket Tray Luxury-Design® LED Ramp-Up Multilevel Lighting  Additional Features  ENERGY STAR® Sabbath Mode (Star-K® Certified)  Specifications  Color -                                                                                                                                                                                                                                                                                                  | Yes Yes Yes Yes Yes Yes Yes Yes 2 Luxury-Glide® (1 Deep Plastic w/Divider) Yes Yes Yes                            |
| Luxury-Design® LED Ramp-Up Multilevel Lighting  Freezer Conveniences  Automatic Ice Maker Ice Maker On/Off Fast Ice" Fast Freeze™ Self-Closing Drawer Sliding Freezer Baskets  Soft Freeze Baskets  Soft Freeze Bin Pizza Bin Filt-Out Door Racks Plastic Basket Tray Luxury-Design® LED Ramp-Up Multilevel Lighting  Additional Features ENERGY STAR® Sabbath Mode (Star-K® Certified)  Specifications Color — Stainless Steel                                                                                                                                                                                                                                                                 | Yes                                                                           |
| Luxury-Design® LED Ramp-Up Multilevel Lighting  Freezer Conveniences  Automatic Ice Maker Ice Maker On/Off Fast Ice™ Fast Freeze™ Self-Closing Drawer Sliding Freezer Baskets  Soft Freeze Bin Pizza Bin Filt-Out Door Racks Plastic Basket Tray Luxury-Design® LED Ramp-Up Multilevel Lighting  Additional Features ENERGY STAR® Sabbath Mode (Star-K® Certified)  Specifications Color — Stainless Steel Product Dimensions —                                                                                                                                                                                                                                                                 | Yes                                                                           |
| Luxury-Design® LED Ramp-Up Multilevel Lighting  Freezer Conveniences  Automatic Ice Maker Ice Maker On/Off Fast Ice® Fast Freeze® Self-Closing Drawer Sliding Freezer Baskets Soft Freeze® Bin Pizza Bin Filit-Out Door Racks Plastic Basket Tray Luxury-Design® LED Ramp-Up Multilevel Lighting  Additional Features ENERGY STAR® Sabbath Mode (Star-K® Certified)  Specifications Color Stainless Steel Product Dimensions — Height (with Hinges and 3/8® Rollers)                                                                                                                                                                                                                            | Yes                                                                           |
| Luxury-Design® LED Ramp-Up Multilevel Lighting  Freezer Conveniences  Automatic Ice Maker Ice Maker On/Off Fast Ice" Fast Freeze® Self-Closing Drawer Sliding Freezer Baskets Soft Freeze® Bin Pizza Bin Filt-Out Door Racks Plastic Basket Tray Luxury-Design® LED Ramp-Up Multilevel Lighting  Additional Features ENERGY STAR® Sabbath Mode (Star-K® Certified)  Specifications Color - Stainless Steel Product Dimensions - Height (with Hinges and 3/8® Rollers) Cabinet Width/Door Width                                                                                                                                                                                                  | Yes Yes Yes Yes Yes Yes Yes Yes 2 Luxury-Glide® (1 Deep Plastic w/Divider) Yes  Yes  Yes  Yes  Yes  Yes  Yes  Yes |
| Luxury-Design® LED Ramp-Up Multilevel Lighting  Freezer Conveniences  Automatic Ice Maker Ice Maker On/Off Fast Ice" Fast Freeze® Self-Closing Drawer Sliding Freezer Baskets Soft Freeze® Bin Pizza Bin Filt-Out Door Racks Piastic Basket Tray Luxury-Design® LED Ramp-Up Multilevel Lighting  Additional Features ENERGY STAR® Sabbath Mode (Star-K® Certified)  Specifications Color — Stainless Steel Product Dimensions — Height (with Hinges and 3/8® Rollers) Cabinet Width/Door Width Depth (to Center of Arc) (with 90° Door Open)                                                                                                                                                    | Yes                                                                           |
| Luxury-Design® LED Ramp-Up Multilevel Lighting  Freezer Conveniences  Automatic Ice Maker Ice Maker On/Off Fast Ice" Fast Freeze™ Self-Closing Drawer Sliding Freezer Baskets  Soft Freezer® Bin  Pizza Bin  Filt-Out Door Racks Plastic Basket Tray Luxury-Design® LED Ramp-Up Multilevel Lighting  Additional Features  ENERGY STAR® Sabbath Mode (Star-K® Certified)  Specifications  Color — Stainless Steel  Product Dimensions — Height (with Hinges and 3/8" Rollers)  Cabinet Width/Door Width  Depth (to Center of Arc)  (with 90° Door Open) (with Drawer Fully Extended Including Handle)                                                                                            | Yes  Yes  Yes  Yes  Yes  Yes  Yes  Yes                                                                            |
| Luxury-Design® LED Ramp-Up Multilevel Lighting  Freezer Conveniences  Automatic Ice Maker Ice Maker On/Off Fast Ice® Fast Icese Self-Closing Drawer Sliding Freezer Baskets  Soft Freezer Bin Pizza Bin Filt-Out Door Racks Plastic Basket Tray Luxury-Design® LED Ramp-Up Multilevel Lighting  Additional Features ENERGY STAR® Sabbath Mode (Star-K® Certified)  Specifications Color — Stainless Steel Product Dimensions — Height (with Hinges and 3/8" Rollers) Cabinet Width/Door Width Depth (to Center of Arc) (with 90" Door Open) (with 90" Door Open) (with Drawer Fully Extended Including Handle) Power Supply Connection Location                                                 | Yes                                                                           |
| Luxury-Design® LED Ramp-Up Multilevel Lighting  Freezer Conveniences  Automatic Ice Maker Ice Maker On/Off Fast Ice® Fast Freeze® Self-Closing Drawer Sliding Freezer Baskets Soft Freeze® Bin Pizza Bin Filt-Out Door Racks Plastic Basket Tray Luxury-Design® LED Ramp-Up Multilevel Lighting  Additional Features ENERGY STAR® Sabbath Mode (Star-K® Certified)  Specifications Color— Stainless Steel Product Dimensions— Height (with Hinges and 3/8® Rollers) Cabinet Width/Door Width Depth (to Center of Arc) (with 90® Door Open) (with Drawer Fully Extended Including Handle) Power Supply Connection Location  Water Inlet Location                                                 | Yes                                                                           |
| Luxury-Design® LED Ramp-Up Multilevel Lighting  Freezer Conveniences  Automatic Ice Maker  Ice Maker On/Off Fast Ice® Fast Freeze®  Self-Closing Drawer  Sliding Freezer Baskets  Soft Freeze® Bin  Pizza Bin  Filt-Out Door Racks  Plastic Basket Tray  Luxury-Design® LED Ramp-Up Multilevel Lighting  Additional Features  ENERGY STAR®  Sabbath Mode (Star-K® Certified)  Specifications  Color —  Stainless Steel  Product Dimensions —  Height (with Hinges and 3/8® Rollers)  Cabinet Width/Door Width  Deth (to Center of Arc)  (with 90® Door Open)  (with Drawer Fully Extended Including Handle)  Power Supply Connection Location  Water Inlet Location  Voltage Rating             | Yes  Yes  Yes  Yes  Yes  Yes  Yes  Yes                                                                            |
| Luxury-Design® LED Ramp-Up Multilevel Lighting  Freezer Conveniences  Automatic Ice Maker Ice Maker On/Off Fast Ice" Fast Freeze"  Self-Closing Drawer Sliding Freezer Baskets  Soft Freezer Bin  Pizza Bin  Filt-Out Door Racks  Plastic Basket Tray Luxury-Design® LED Ramp-Up Multilevel Lighting  Additional Features  ENERGY STAR® Sabbath Mode (Star-K® Certified)  Specifications  Color - Stainless Steel  Product Dimensions - Height (with Hinges and 3/8" Rollers)  Cabinet Width/Door Width  Depth (to Center of Arc) (with Drawer Fully Extended Including Handle)  Power Supply Connection Location  Water Inlet Location  foltage Rating Connected Load (kW Rating) @ 120 Volts¹ | Yes  Yes  Yes  Yes  Yes  Yes  Yes  Yes                                                                            |
| Luxury-Design® LED Ramp-Up Multilevel Lighting  Freezer Conveniences  Automatic Ice Maker  Ice Maker On/Off Fast Ice® Fast Freeze®  Self-Closing Drawer  Sliding Freezer Baskets  Soft Freeze® Bin  Pizza Bin  Filt-Out Door Racks  Plastic Basket Tray  Luxury-Design® LED Ramp-Up Multilevel Lighting  Additional Features  ENERGY STAR®  Sabbath Mode (Star-K® Certified)  Specifications  Color —  Stainless Steel  Product Dimensions —  Height (with Hinges and 3/8® Rollers)  Cabinet Width/Door Width  Deth (to Center of Arc)  (with 90® Door Open)  (with Drawer Fully Extended Including Handle)  Power Supply Connection Location  Water Inlet Location  Voltage Rating             | Yes  Yes  Yes  Yes  Yes  Yes  Yes  Yes                                                                            |