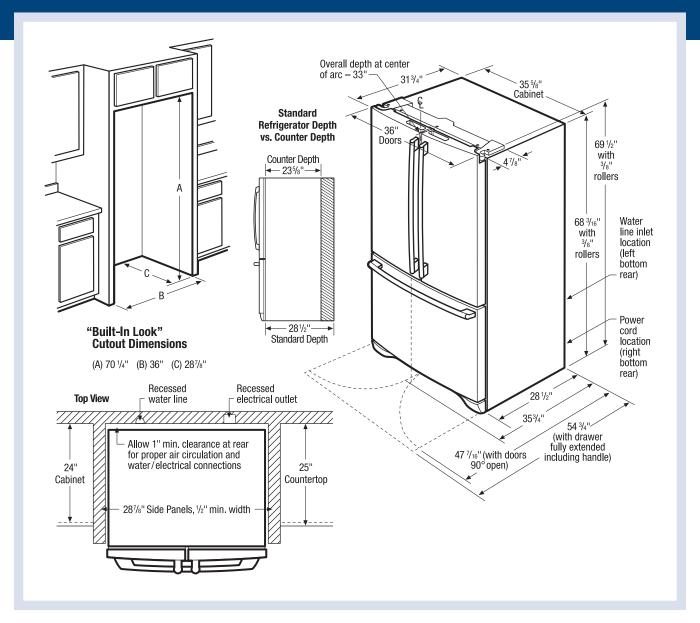

#### Standard-Depth French Door Refrigerator Specifications

- Product Weight 360 Lbs.
- An electrical supply with grounded three-prong receptacle is required. The power supply circuit must be installed in accordance with current edition of National Electrical Code (NFPA 70) and local codes & ordinances.
- Voltage Rating 120V/60 Hz/15 or 20 Amps
- Connected Load (kW Rating) @ 120 Volts = 1.02 kW
- Amps @ 120 Volts = 8.5 Amps
- Always consult local and national electric & plumbing codes.
- Floor should be level surface of hard material, capable of supporting fully loaded refrigerator.
- When installing refrigerator adjacent to wall, cabinet or other appliance
  that extends beyond front edge of unit, 20" minimum clearance
  recommended to allow for optimum 120° to 180° door swing, providing
  complete drawer/crisper access and removal. (Absolute 4-1/2"
  minimum clearance will ONLY allow for 90° door swing which will provide
  drawer/crisper access with restricted removal.)
- To ensure optimum performance, avoid installing in direct sunlight or close proximity to range, dishwasher or other heat source.

- For proper ventilation, front grille MUST remain unobstructed.
- Recess electrical outlet when possible.
- Water recess on rear wall recommended to prevent water line damage.
- Water Pressure Cold water line must provide between 30 and 100 pounds per square inch (psi).
- Copper tubing with 1/4" O.D. recommended for water supply line with length equal to distance from rear of unit to household water supply line plus 7 additional feet. Optional Water Supply Installation Kits available.
- · Adjustable front rollers to assist with door alignment.

#### "Built-In Look" Specifications

- Minimum opening of 70-1/4" H x 36" W x 28-7/8" D required to allow for ease of installation, proper air circulation, and plumbing/electrical connections.
- Remove all wall/floor molding prior to installation.

Note: For planning purposes only. Refer to Product Installation Guide on the web at electroluxappliances.com for detailed instructions.