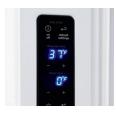

#### Featuring IQ-Touch™ Electronic Controls

## IQ-Touch™ Controls Located on the Side of the Door

This  $IQ\text{-}Touch^{\text{\tiny{M}}}$  control panel displays your options at all times.