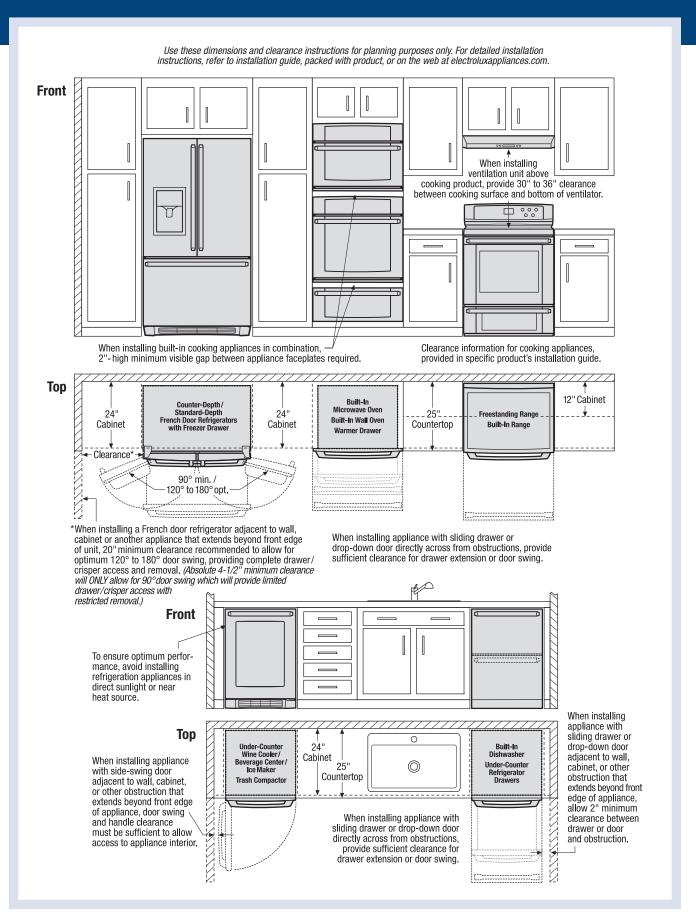

### General Installation Guidelines

For Installation with French Door Refrigerator