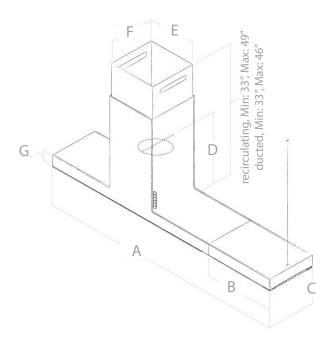

| Α | 12.5"   48"   70" |  |  |
|---|-------------------|--|--|
| В | 24"               |  |  |
| С | 13"               |  |  |
| D | 19"               |  |  |
| Е | 12"               |  |  |
| F | 11 13/20"         |  |  |
| G | 3 1/50''          |  |  |
|   |                   |  |  |

### **SPECIFICATIONS**

|                                                                                                                   | 12.5" UNIT                                                                                                             | 48" UNIT                                         | 70" UNIT                |  |
|-------------------------------------------------------------------------------------------------------------------|------------------------------------------------------------------------------------------------------------------------|--------------------------------------------------|-------------------------|--|
| Model:  Dimensions:                                                                                               | EHI613SS<br>12.5" x 12.5"                                                                                              | EHI648SS<br>EHI648BL<br>EHI648WH<br>48" x 12.5"  | EHI670SS<br>70" x 12.5" |  |
| Blower type (internal): Blower performance: Speed 1 Speed 2 Speed 3 Speed 4-Boost Noise (sones): At working speed | 210 CFM<br>340 CFM<br>490 CFM<br>550 CFM<br>1.8                                                                        |                                                  |                         |  |
| Finish:                                                                                                           | Stainless Steel                                                                                                        | Stainless Steel,<br>Black Glass,<br>White Krion® | Stainless Steel         |  |
| Controls: Illumination: Filter type: Duct transition: Installation type: Electrical:                              | 3S + 2B Touch Control Strip LED 1X7 W 3500 K 3D Aluminum grids with cast iron effect + 6 layer mesh filter 5" Duct out |                                                  |                         |  |
| KITS:  Recirculating Kit:  Long life filter:  Charcoal filter (1):                                                |                                                                                                                        | CFC0141725AUL<br>CF0141725A<br>CFC0141529A       |                         |  |

\*Note: Reference image only. Check sizes and finishes availability.