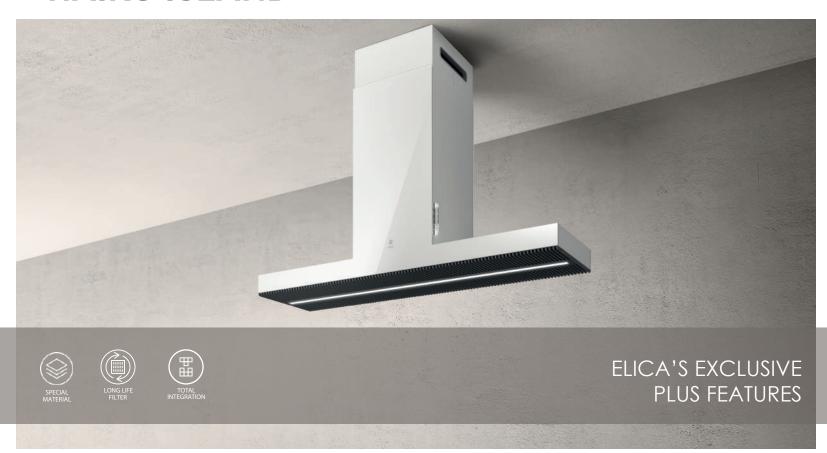

# **HAIKU ISLAND**

Unprecedented solutions in line with the latest furniture trends ergonomics and large suction surface. The aesthetic linearity can be seen in the cast iron effect aluminum grilles, which strongly characterize the product, also available in different sizes and materials: full stainless steel, extra clear tempered glass with black screen printed and White Intense KRION®.

## HAIKU ISLAND

### PLUS FEATURES

SPECIAL MATERIALS - Products designed in special materials and finishes with great aesthetic impact but also with practical and durable characteristics, perfect for cooking use.

LONG LIFE FILTER - One of a kind odour filter, capable of regenerating itself and of lasting up to 3 years. To maintain these characteristics, the filter only requires simple maintenance: wash every 2 or 3 months with hot water and mild soap (also in dishwasher at 65 degrees) and dry in the oven for ten minutes at 100 degrees.