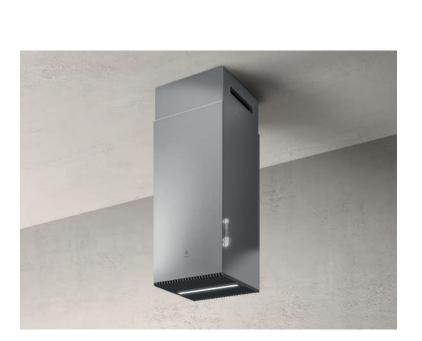

# **HAIKU ISLAND**

Unprecedented solutions in line with the latest furniture trends ergonomics and large suction surface. The aesthetic linearity can be seen in the cast iron effect aluminum grilles, which strongly characterize the product, also available in different sizes and materials: full stainless steel, extra clear tempered glass with black screen printed and White Intense KRION®.

## HAIKU ISLAND

\*Note: Reference image only. Check sizes and finishes availability.