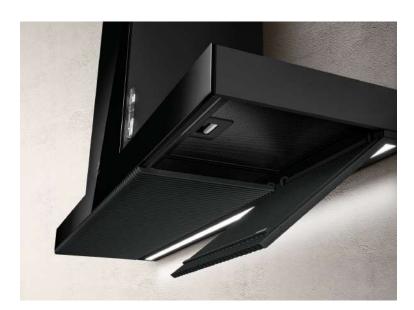

Harmony and simplicity. With its reduced depth, Haiku is a particularly ergonomic product without compromising its suction capacity. The aesthetic linearity can be seen in the cast iron effect aluminum grilles, which strongly characterize the product. They are easy to remove and equipped with a blocking system designed to avoid accidental falls.