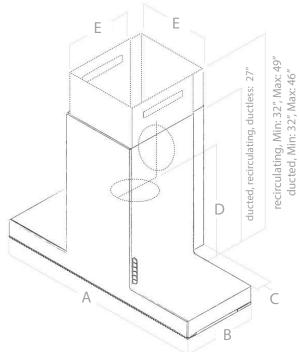

HAIKU HAS THE ONLY SYSTEM WITH ADJUSTABLE DEPTH.

| 12.5"   24"   36"   48" |  |  |  |
|-------------------------|--|--|--|
| 12 1/2"                 |  |  |  |
| Min: 0", Max: 2 1/25"   |  |  |  |
| 19"                     |  |  |  |
| 12"                     |  |  |  |
|                         |  |  |  |

## **SPECIFICATIONS**

|                                                                                                  | 12.5''                                                        | 24"             | 36''                                             | 48''            |
|--------------------------------------------------------------------------------------------------|---------------------------------------------------------------|-----------------|--------------------------------------------------|-----------------|
| Model:                                                                                           | EHK613SS                                                      | EHK624SS        | EHK636SS<br>EHK636WH<br>EHK636BL                 | EHK648SS        |
| Dimensions:                                                                                      | 12.5" x 12.5"                                                 | 24" x 12.5"     | 36" x 12.5"                                      | 48" x 12.5"     |
| Blower type (internal): Blower performance: Speed 1 Speed 2 Speed 3 Speed 4-Boost Noise (sones): | 600 CFM  210 CFM  340 CFM  490 CFM  550 CFM                   |                 |                                                  |                 |
| At working speed                                                                                 |                                                               |                 |                                                  |                 |
| Finish:                                                                                          | Stainless Steel                                               | Stainless Steel | Stainless Steel,<br>Black Glass,<br>White Krion® | Stainless Steel |
| Controls:                                                                                        | 3S + 2B Touch Control                                         |                 |                                                  |                 |
| Illumination:                                                                                    | Strip LED 1X7 W 3500 K                                        |                 |                                                  |                 |
| Filter type: Duct transition:                                                                    | 3D Aluminum grids with cast iron effect + 6 layer mesh filter |                 |                                                  |                 |
| Installation type: Electrical:                                                                   | Duct out and recirculating                                    |                 |                                                  |                 |
| KITS:                                                                                            |                                                               |                 |                                                  |                 |
| Recirculating Kit: Long life filter: Charcoal filter (1):                                        | CFC0141725AUL<br>CF0141725A<br>CFC0141529A                    |                 |                                                  |                 |
| *Nada Dafanasa inanana anki Cha ali inanana di finisha a masilada                                |                                                               |                 |                                                  |                 |