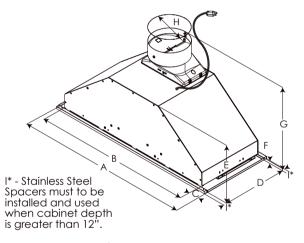

## SPECIFICATIONS

|                                               | 24" Unit                                                    | 28" Unit                         |
|-----------------------------------------------|-------------------------------------------------------------|----------------------------------|
| Model:                                        | EAS422SS                                                    | EAS428S1                         |
| Dimensions:                                   | 22 1/4 "W x 10 3/4"D x 9 1/2" H                             | 28 1/4 "W x 10 3/4 "D x 9 1/2" H |
| Blower Type(internal):<br>Blower Performance: | 400 CFM (3 -speed)                                          |                                  |
| Speed 1                                       | 160 CFM                                                     |                                  |
| Speed 2                                       | 280 CFM                                                     |                                  |
| Speed 3                                       | 400 CFM                                                     |                                  |
| Noise (sones):<br>Woking Speed                | Min: 1.5, Max: 5.9                                          |                                  |
| Finish:                                       | Stainless Steel                                             |                                  |
| Controls:                                     | Backlit electronic Push Button 3-Speed                      |                                  |
| Illumination:                                 | 2 LED, 2.1 Watts                                            |                                  |
| Filter Type:                                  | Dishwasher-Safe, Anodized Aluminum Mesh Filter              |                                  |
| Aluminum Mesh Filters:                        | 1 2                                                         |                                  |
| Duct Transition:                              | 6" Round with Back Draft Damper (top only)                  |                                  |
| Installation Type:                            | Ducted (Recirculating Kit sold separately)                  |                                  |
| Electrical:                                   | 120 V - 60 Hz 340 Wattage                                   |                                  |
| KITS:                                         |                                                             |                                  |
| Recirculating Kit<br>with 2 carbon filters:   | KIT02770                                                    |                                  |
| 30" Hood Liner                                | КІТО2773                                                    |                                  |
| (29''Wx171/2''-201/2''D):                     | KI102773                                                    |                                  |
| 36" Hood Liner                                | KIT02774                                                    |                                  |
| (35''Wx171/2''-201/2''D):                     | *Liner accesories are only available for the EAS428S1 model |                                  |
| CONSUMABLE PARTS:                             |                                                             |                                  |
| Grease Filter (1):                            | GF08PA                                                      | GF08P                            |
| Carbon Filter(1):                             | FB016A                                                      | FB016A                           |
|                                               |                                                             |                                  |
| Light Bulb (1):                               | LMP0117673                                                  |                                  |
|                                               |                                                             |                                  |