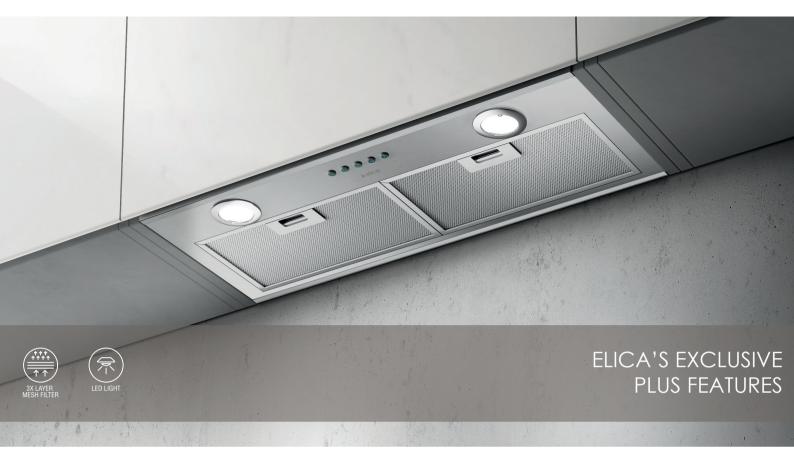

## PLUS FEATURES

3X LAYER GREASE FILTER - Elica aluminum mesh filters are a step above competition, featuring triple layered, anodized aluminum that is woven into a highly dense mesh. The thick mesh captures more grease, anodization helps resist staining and provides durability to repeated cleanings in the dishwasher.

LED LIGHT - LED lighting is undoubtedly the smartest solution in terms of energy saving. Expected life time of over 20.000 hours, represents the most remarkable advantage of LED light bulbs.