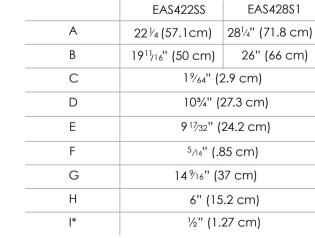

## SPECIFICATIONS

|                                               | 24" Unit                                                    | 28" Unit                         |
|-----------------------------------------------|-------------------------------------------------------------|----------------------------------|
| Model:                                        | EAS422SS                                                    | EAS428S1                         |
| Dimensions:                                   | 22 1/4 "W x 10 3/4"D x 9 1/2" H                             | 28 1/4 "W x 10 3/4 "D x 9 1/2" H |
| Blower Type(internal):<br>Blower Performance: | 400 CFM (3 -speed)                                          |                                  |
| Speed 1                                       | 160 CFM                                                     |                                  |
| Speed 2                                       | 280 CFM                                                     |                                  |
| Speed 3                                       | 400 CFM                                                     |                                  |
| Noise (sones):<br>Woking Speed                | Min: 1.5, Max: 5.9                                          |                                  |
| Finish:                                       | Stainless Steel                                             |                                  |
| Controls:                                     | Backlit electronic Push Button 3-Speed                      |                                  |
| Illumination:                                 | 2 LED, 2.1 Watts                                            |                                  |
| Filter Type:                                  | Dishwasher-Safe, Anodized Aluminum Mesh Filter              |                                  |
| Aluminum Mesh Filters:                        | 1 2                                                         |                                  |
| Duct Transition:                              | 6" Round with Back Draft Damper (top only)                  |                                  |
| Installation Type:                            | Ducted (Recirculating Kit sold separately)                  |                                  |
| Electrical:                                   | 120 V - 60 Hz 340 Wattage                                   |                                  |
| KITS:                                         |                                                             |                                  |
| Recirculating Kit<br>with 2 carbon filters:   | KIT02770                                                    |                                  |
| 30" Hood Liner                                | КІТО2773                                                    |                                  |
| (29''Wx171/2''-201/2''D):                     | KI102773                                                    |                                  |
| 36" Hood Liner                                | KIT02774                                                    |                                  |
| (35''Wx171/2''-201/2''D):                     | *Liner accesories are only available for the EAS428S1 model |                                  |
| CONSUMABLE PARTS:                             |                                                             |                                  |
| Grease Filter (1):                            | GF08PA                                                      | GF08P                            |
| Carbon Filter(1):                             | FB016A                                                      | FB016A                           |
|                                               |                                                             |                                  |
| Light Bulb (1):                               | LMP0117673                                                  |                                  |
|                                               |                                                             |                                  |