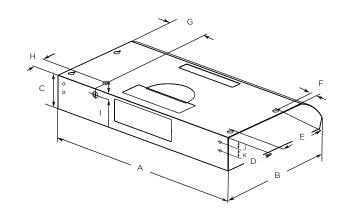

|   | ENM230B1         | ENM230W1 |
|---|------------------|----------|
| Α | 30" (76.2 cm)    |          |
| В | 18 %"(47.3 cm)   |          |
| С | 4 ½6" (12.5 cm)  |          |
| D | 1½" (3.8 cm)     |          |
| E | 9"(22.9 cm)      |          |
| F | 1" (2.5 cm)      |          |
| G | 6 %" (16.7 cm)   |          |
| н | 1 ½ (5 cm)       |          |
| I | 7∕s" (2.2 cm)    |          |
| J | 1 ½°" (2.6 cm)   |          |
| К | 1 1/16" (3.6 cm) |          |

### **SPECIFICATIONS**

|                                              | 30" UNIT                                         |               |
|----------------------------------------------|--------------------------------------------------|---------------|
| Model:                                       | ENM230B1                                         | ENM230W1      |
| Dimensions:                                  | 30"W x 18 3/4"D x 5"H                            |               |
| Blower Type(internal):                       | 280 CFM (3-speed)                                |               |
| Blower Performance:                          |                                                  |               |
| Speed 1                                      | 110 CFMs                                         |               |
| Speed 2                                      | 200 CFMs                                         |               |
| Speed 3                                      | 280 CFMs                                         |               |
| Noise (sones):<br>Woking Speed               |                                                  | ax: 4.7 Sones |
| Finish:                                      | Black                                            | White         |
| Controls:                                    | Stainless Steel Push Button Controls             |               |
| Illumination:                                | 2 LED Lights                                     |               |
| Filter Type:                                 | 1 Dishwasher- Safe, Aluminum Mesh Grease Filter  |               |
| Duct Transition:                             | 10" by 3-1/4" top and clear or optional 7" Round |               |
| Installation Type:                           | Ducted (Recirculating Kit sold separately)       |               |
| Electrical:                                  | 120 Volts, 60 Hertz, 115 Watts, 1 Amps           |               |
| KITS:                                        |                                                  |               |
| Recirculating Kit                            | KIT0140997                                       |               |
| Optional Backdraft Damper/No Return Valve 7" | KIT02723                                         |               |
| Optional Duct Transition 7"                  | KIT02722                                         |               |