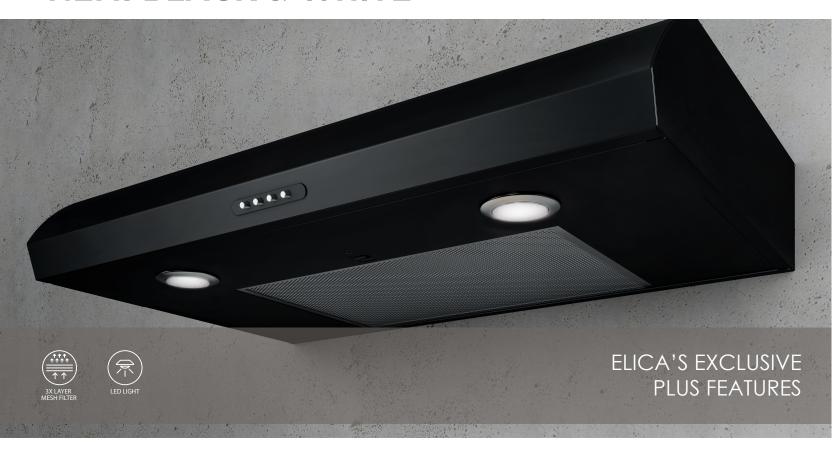

# **NEMI BLACK & WHITE**

Nemi sports a slender 5" height and soft curves, designed to modernize and perfectly fit kitchens where space is premium. Nemi features a 3-speed, 280 CFM internal blower, wich provides sufficient ventilating power for most kitchens. The **Stainless Steel Push Button Controls** allow for easy adjustment of blower speeds and **2 LED Lamps**. A single dishwasher-safe anodized aluminum mesh filter is easy to clean. Nemi is designed for standard ducted installation, and can be installed as a recirculating system, using the Recirculating Kit, available as an accessory.

### PLUS FEATURES