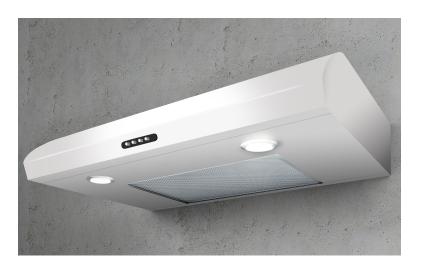

# **NEMI BLACK & WHITE**

Nemi sports a slender 5" height and soft curves, designed to modernize and perfectly fit kitchens where space is premium. Nemi features a 3-speed, 280 CFM internal blower, wich provides sufficient ventilating power for most kitchens. The **Stainless Steel Push Button Controls** allow for easy adjustment of blower speeds and **2 LED Lamps**. A single dishwasher-safe anodized aluminum mesh filter is easy to clean. Nemi is designed for standard ducted installation, and can be installed as a recirculating system, using the Recirculating Kit, available as an accessory.

## **NEMI BLACK & WHITE**

<sup>\*</sup>The product images shown are for illustration purposes only and may not be an exact representation of the product.