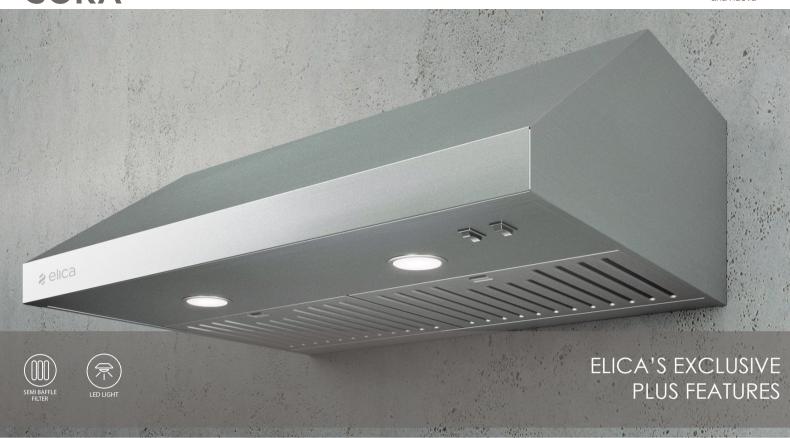

Available in 30" and 36" widths and only 10" high, the Sora offers professional styling and adequate power for most cooking needs. Sora features a 400 CFM blower with 2 dishwasher-safe, stainless steel baffle slot filters, LED lighting and rocker switch controls for convenience and safety. Sora is sure to deliver easy maintenance, higher efficiency and a cleaner kitchen

## PLUS FEATURES