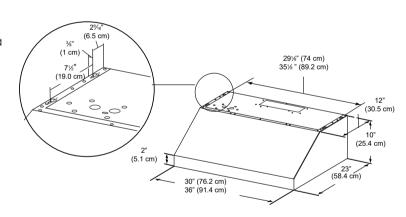

## **SPECIFICATIONS**

|                                | 30" unit                                                                 | 36" UNIT            |
|--------------------------------|--------------------------------------------------------------------------|---------------------|
| Model:                         | ESR430S1                                                                 | ESR436S1            |
| Dimensions:                    | 30" W x 23"D x 10"H                                                      | 36" W x 23"D x 10"H |
| Blower Type(internal):         | 400 CFM, 3-Speed Internal                                                |                     |
| Blower Performance:            |                                                                          |                     |
| Speed 1                        | 160 CFMs                                                                 |                     |
| Speed 2                        | 280 CFMs                                                                 |                     |
| Speed 3                        | 400 CFMs                                                                 |                     |
| Noise (sones):<br>Woking Speed | Min: 1.5, Max: 5.9 Sones                                                 |                     |
| Finish:                        | Stainless Steel                                                          |                     |
| Controls:                      | Rocker Controls                                                          |                     |
| Illumination:                  | 2, 2.1 W LED Lamps                                                       |                     |
| Filter Type:                   | 2 Dishwasher-Safe, Stainless Steel Baffle Slot Filters                   |                     |
| Duct Transition:               | 31/4" x 10" with Back Draft Damper (top or rear)                         |                     |
| Installation Type:             | Ducted or Recirculating Installation (Recirculating Kit Sold Separately) |                     |
| Electrical:                    | 120 Volts, 60 Hertz, 340 Watts at 2.8 Amps                               |                     |
| CONSUMABLE PARTS:              |                                                                          |                     |
| Replacement Grease Filter (1)  | GF09EA                                                                   | GF09FA              |
| Replacement Light Bulb (1)     | 42006BH                                                                  |                     |