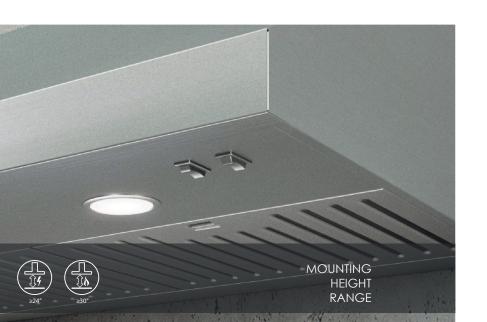

Available in 30" and 36" widths and only 10" high, the Sora offers professional styling and adequate power for most cooking needs. Sora features a 400 CFM blower with 2 dishwasher-safe, stainless steel baffle slot filters, LED lighting and rocker switch controls for convenience and safety. Sora is sure to deliver easy maintenance, higher efficiency and a cleaner kitchen