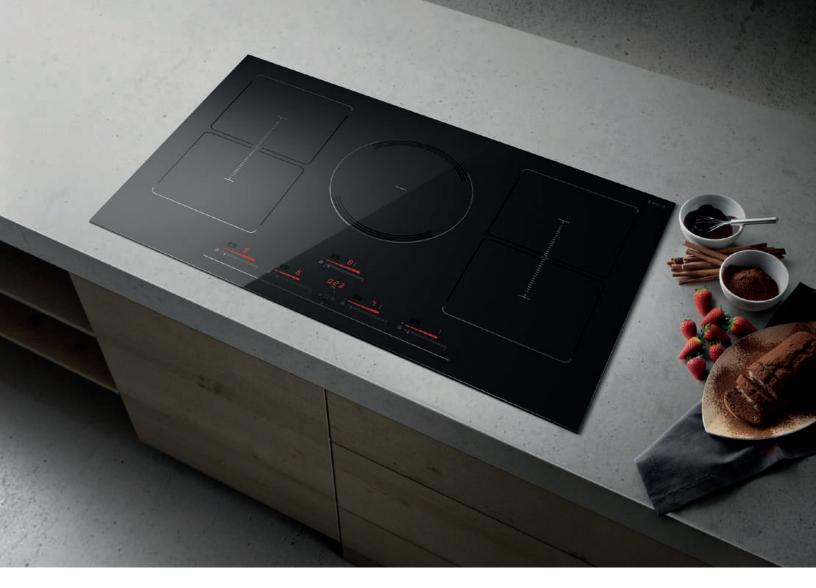

A line of induction cooktops with contemporary designs that offer unique features, enhanced convenience and

performance. Elica induction cooktops come equipped

with stream technology, which is a wireless sensor system that connects the cooktop with Elica stream hoods, which stream and receive information from the cooktop about

### **FEATURES**

Size (in) & Type 24", 30" or 36"

Finish Black Glass

Controls 9S

Cooking Zones For 24"

3 COOKING ZONES + 1 bridge zone

For 30"

4 COOKING ZONES + 1 Bridge Zone

For 36"

5 COOKING ZONES + 2 Bridge zones

Electrical 120 V - 60 Hz

Aditional Features Touch Control, Power Booster, Residual Heat Indicator, Safe Activation

& Child Lock Timer, Cold Surface, 9 Power Level, Wireless Conectivity, Pot Detector

### **PLUS**