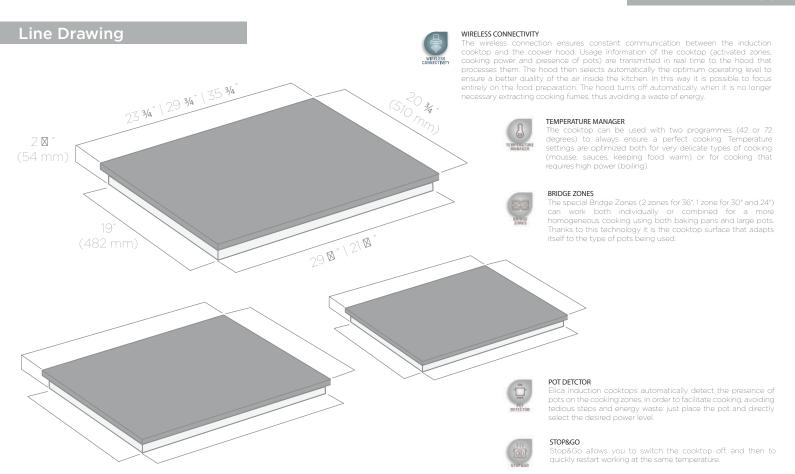

## **Dimensions | Models**

23 **¾**" × 20 **¾**" | EGL3 24BL GOLDEN 24" 3 BL

29 **¾** " × 20 **¾** " | EGL430B L GOLDEN 30" 4 BL

35 **¾**" × 20 **¾**" | EGL 536BL GOLDEN 36" 5 BL

### **FEATURES**

Size (in) & Type 24", 30" or 36"

Finish Black Glass

Controls 9S

Cooking Zones For 24"

3 COOKING ZONES + 1 bridge zone

For 30"

4 COOKING ZONES + 1 Bridge Zone

For 36"

5 COOKING ZONES + 2 Bridge zones

Electrical 120 V - 60 Hz

Aditional Features Touch Control, Power Booster, Residual Heat Indicator, Safe Activation

& Child Lock Timer, Cold Surface, 9 Power Level, Wireless Conectivity, Pot Detector