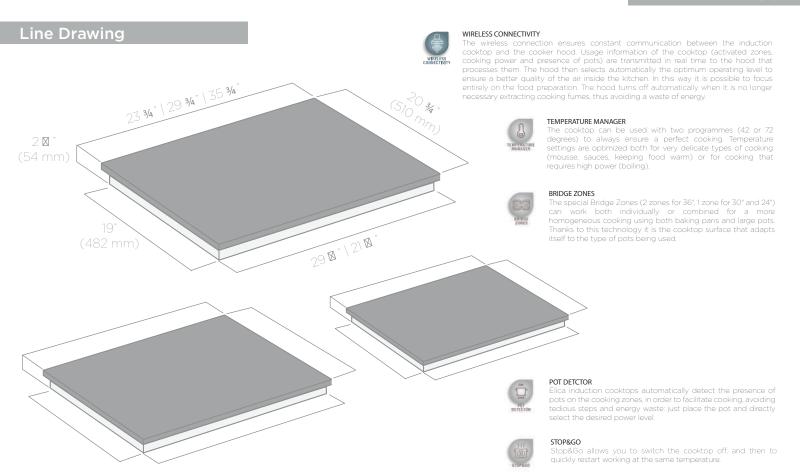

A line of induction cooktops with contemporary designs that offer unique features, enhanced convenience and

performance. Elica induction cooktops come equipped

with stream technology, which is a wireless sensor system that connects the cooktop with Elica stream hoods, which stream and receive information from the cooktop about

the type of cooking, and regulate their aspiration settings

accordingly.

## **Dimensions | Models**

23 **¾**" × 20 **¾**" | EGL3 24BL GOLDEN 24" 3 BL

29 **¾** " × 20 **¾** " | EGL430B L GOLDEN 30" 4 BL

35 **¾**" × 20 **¾**" | EGL 536BL GOLDEN 36" 5 BL

### **FEATURES**

Size (in) & Type 24", 30" or 36"

Finish Black Glass

Controls 9S

Cooking Zones For 24"

3 COOKING ZONES + 1 bridge zone

For 30"

4 COOKING ZONES + 1 Bridge Zone

For 36"

5 COOKING ZONES + 2 Bridge zones

Electrical For 24" For 30" For 36"

 208-240 V - 60 Hz
 208-240 V - 60 Hz
 208-240 V - 60 Hz

 7.7kW at 32.1 Amps
 7.7kW at 32.1 Amps
 11.5kW at 47.9 Amps

 6.7kW at 32.2 Amps
 6.7kW at 32.2 Amps
 10kW at 48.1 Amps

Aditional Features Touch Control, Power Booster, Residual Heat Indicator, Safe Activation

& Child Lock Timer, Cold Surface, 9 Power Level, Wireless Conectivity, Pot Detector