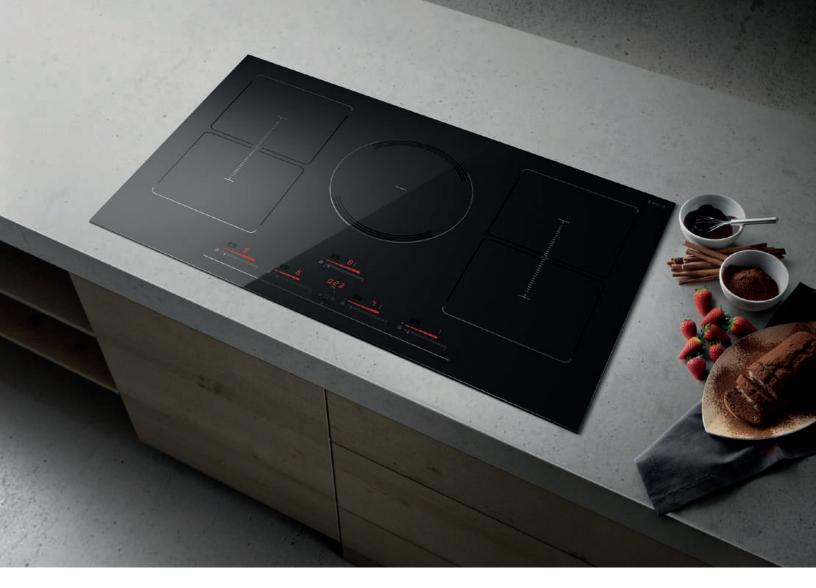

# GOLDEN Induction hobs

Black glass

Touch Control

Bridge Zones

### **FEATURES**

Size (in) & Type 24", 30" or 36"

Finish Black Glass

Controls 9S

Cooking Zones For 24"

3 COOKING ZONES + 1 bridge zone

For 30"

4 COOKING ZONES + 1 Bridge Zone

For 36"

5 COOKING ZONES + 2 Bridge zones

Electrical For 24" For 30" For 36"

 208-240 V - 60 Hz
 208-240 V - 60 Hz
 208-240 V - 60 Hz

 7.7kW at 32.1 Amps
 7.7kW at 32.1 Amps
 11.5kW at 47.9 Amps

 6.7kW at 32.2 Amps
 6.7kW at 32.2 Amps
 10kW at 48.1 Amps

Aditional Features Touch Control, Power Booster, Residual Heat Indicator, Safe Activation

& Child Lock Timer, Cold Surface, 9 Power Level, Wireless Conectivity, Pot Detector