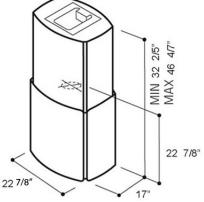

**Remote Control** 

MODELS

**Chrome Stainless Steel** 

Installation Type

22 7/8" Wide Island Hood Stainless Steel

DIMENSIONS

(22 7/8"W x 17"D x 22 7/8"H)