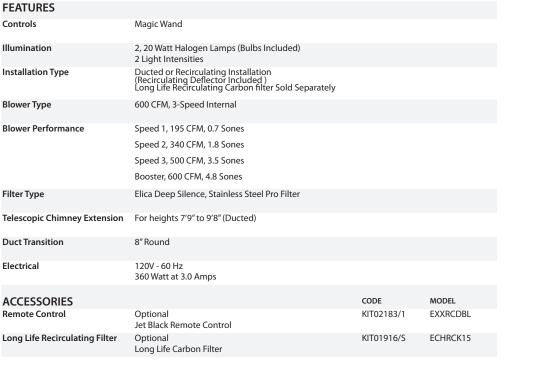

SIZE (in) & TYPE FINISH

**FEATURES** Controls

Illumination

**Blower Type** 

Filter Type

Electrical

**Duct Transition** 

ACCESSORIES

**Remote Control** 

MODELS

**Chrome Stainless Steel** 

Installation Type

22 7/8" Wide Island Hood Stainless Steel

DIMENSIONS

(22 7/8"W x 17"D x 22 7/8"H)