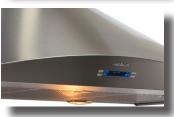

## **FOGLIA**

Foglia features a gently arched front that softens the units profile and provides an angled panel for easy access to the controls. Available in 30" & 36" widths, Foglia includes a powerful 600 CFM blower, halogen lighting with 2 light intensities, dishwasher-safe anodized aluminum mesh filters and high-tech multi-function LCD controls that deliver convenience and safety. Designed for standard ducted installation, Foglia can also be installed as a recirculating system using the Recirculating Kit, available as an accessory.

## FEATURES

| Controls                     | Multi-Function Electronic Touch Controls                                  |          |          |
|------------------------------|---------------------------------------------------------------------------|----------|----------|
| Illumination                 | 2, 50 Watt Halogen Lamps (Bulbs Included)<br>2 Light Intensities          |          |          |
| Installation Type            | Ducted or Recirculating Installation<br>Recirculating Kit Sold Separately |          |          |
| Blower Type                  | 600 CFM, 4-Speed Internal                                                 |          |          |
| Blower Performance           | Speed 1, 210 CFM, 1.9 Sones                                               |          |          |
|                              | Speed 2, 300 CFM, 4.5 Sones                                               |          |          |
|                              | Speed 3, 470 CFM, 7.9 Sones                                               |          |          |
|                              | Speed 4, 600 CFM, 9.3 Sones                                               |          |          |
| Filter Type                  | Dishwasher-Safe, Anodized Aluminum Mesh<br>2 w/30" Unit, 3 w/36" Unit     |          |          |
| Telescopic Chimney Extension | For heights 7′1″ to 9′0″ (Ducted)                                         |          |          |
| Duct Transition              | 6″ Round                                                                  |          |          |
| Electrical                   | 120V - 60 Hz<br>490 Watt at 4.1 Amps                                      |          |          |
|                              |                                                                           |          |          |
| ACCESSORIES                  |                                                                           | CODE     | MODEL    |
| Recirculating Kit            | Optional<br>Recirculating Kit                                             | KIT02666 | EFGRCK10 |
| MODELS                       | DIMENSIONS                                                                | CODE     | MODEL    |
| Foglia 30" Stainless         | (30"W x 20"D x 10 <sup>1/8</sup> "H)                                      | 76617656 | EFG630SS |
| Foglia 36" Stainless         | (36"W x 20"D x 10 <sup>1/8</sup> "H)                                      | 76617655 | EFG636SS |