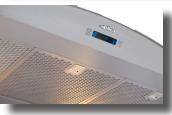

## **FOGLIA**

Foglia features a gently arched front that softens the units profile and provides an angled panel for easy access to the controls. Available in 30" & 36" widths, Foglia includes a powerful 600 CFM blower, halogen lighting with 2 light intensities, dishwasher-safe anodized aluminum mesh filters and high-tech multi-function LCD controls that deliver convenience and safety. Designed for standard ducted installation, Foglia can also be installed as a recirculating system using the Recirculating Kit, available as an accessory.

## FEATURES

| Controls                     | Multi-Function Electronic Touch Controls                                  |          |          |
|------------------------------|---------------------------------------------------------------------------|----------|----------|
| Illumination                 | 2, 50 Watt Halogen Lamps (Bulbs Included)<br>2 Light Intensities          |          |          |
| Installation Type            | Ducted or Recirculating Installation<br>Recirculating Kit Sold Separately |          |          |
| Blower Type                  | 600 CFM, 4-Speed Internal                                                 |          |          |
| Blower Performance           | Speed 1, 210 CFM, 1.9 Sones                                               |          |          |
|                              | Speed 2, 300 CFM, 4.5 Sones                                               |          |          |
|                              | Speed 3, 470 CFM, 7.9 Sones                                               |          |          |
|                              | Speed 4, 600 CFM, 9.3 Sones                                               |          |          |
| Filter Type                  | Dishwasher-Safe, Anodized Aluminum Mesh<br>2 w/30" Unit, 3 w/36" Unit     |          |          |
| Telescopic Chimney Extension | For heights 7′1″ to 9′0″ (Ducted)                                         |          |          |
| Duct Transition              | 6″ Round                                                                  |          |          |
| Electrical                   | 120V - 60 Hz<br>490 Watt at 4.1 Amps                                      |          |          |
|                              |                                                                           |          |          |
| ACCESSORIES                  |                                                                           | CODE     | MODEL    |
| Recirculating Kit            | Optional<br>Recirculating Kit                                             | KIT02666 | EFGRCK10 |
| MODELS                       | DIMENSIONS                                                                | CODE     | MODEL    |
| Foglia 30" Stainless         | (30"W x 20"D x 10 <sup>1/8</sup> "H)                                      | 76617656 | EFG630SS |
| Foglia 36" Stainless         | (36"W x 20"D x 10 <sup>1/8</sup> "H)                                      | 76617655 | EFG636SS |