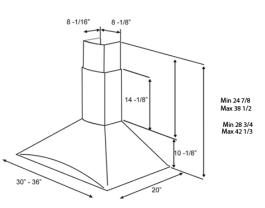

SIZE (in) & TYPE FINISH

30" or 36" Wide, Wall-Mounted, Chimney Hood Stainless Steel

## FEATURES

| Controls                     | Multi-Function Electronic Touch Controls                                  |          |          |
|------------------------------|---------------------------------------------------------------------------|----------|----------|
| Illumination                 | 2, 50 Watt Halogen Lamps (Bulbs Included)<br>2 Light Intensities          |          |          |
| Installation Type            | Ducted or Recirculating Installation<br>Recirculating Kit Sold Separately |          |          |
| Blower Type                  | 600 CFM, 4-Speed Internal                                                 |          |          |
| Blower Performance           | Speed 1, 210 CFM, 1.9 Sones                                               |          |          |
|                              | Speed 2, 300 CFM, 4.5 Sones                                               |          |          |
|                              | Speed 3, 470 CFM, 7.9 Sones                                               |          |          |
|                              | Speed 4, 600 CFM, 9.3 Sones                                               |          |          |
| Filter Type                  | Dishwasher-Safe, Anodized Aluminum Mesh<br>2 w/30" Unit, 3 w/36" Unit     |          |          |
| Telescopic Chimney Extension | For heights 7′1″ to 9′0″ (Ducted)                                         |          |          |
| Duct Transition              | 6″ Round                                                                  |          |          |
| Electrical                   | 120V - 60 Hz<br>490 Watt at 4.1 Amps                                      |          |          |
|                              |                                                                           |          |          |
| ACCESSORIES                  |                                                                           | CODE     | MODEL    |
| Recirculating Kit            | Optional<br>Recirculating Kit                                             | KIT02666 | EFGRCK10 |
| MODELS                       | DIMENSIONS                                                                | CODE     | MODEL    |
| Foglia 30" Stainless         | (30"W x 20"D x 10 <sup>1/8</sup> "H)                                      | 76617656 | EFG630SS |
| Foglia 36" Stainless         | (36"W x 20"D x 10 <sup>1/8</sup> "H)                                      | 76617655 | EFG636SS |