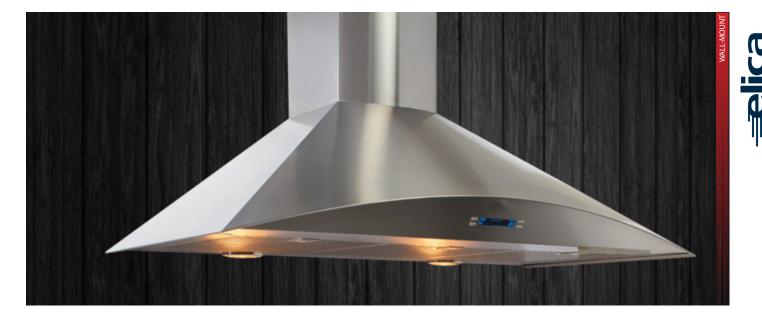

## **FOGLIA**

Foglia features a gently arched front that softens the units profile and provides an angled panel for easy access to the controls. Available in 30" & 36" widths, Foglia includes a powerful 600 CFM blower, halogen lighting with 2 light intensities, dishwasher-safe anodized aluminum mesh filters and high-tech multi-function LCD controls that deliver convenience and safety. Designed for standard ducted installation, Foglia can also be installed as a recirculating system using the Recirculating Kit, available as an accessory.

WALL-MOUNTED HOOD

Elica Americas Design Center