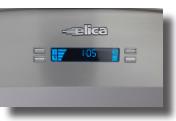

## FEATURES

| Controls                     | Multi-Function Electronic Touch Controls                                  |          |          |
|------------------------------|---------------------------------------------------------------------------|----------|----------|
| Illumination                 | 2, 50 Watt Halogen Lamps (Bulbs Included)<br>2 Light Intensities          |          |          |
| Installation Type            | Ducted or Recirculating Installation<br>Recirculating Kit Sold Separately |          |          |
| Blower Type                  | 600 CFM, 4-Speed Internal                                                 |          |          |
| Blower Performance           | Speed 1, 210 CFM, 1.9 Sones                                               |          |          |
|                              | Speed 2, 300 CFM, 4.5 Sones                                               |          |          |
|                              | Speed 3, 470 CFM, 7.9 Sones                                               |          |          |
|                              | Speed 4, 600 CFM, 9.3 Sones                                               |          |          |
| Filter Type                  | Dishwasher-Safe, Anodized Aluminum Mesh<br>2 w/30" Unit, 3 w/36" Unit     |          |          |
| Telescopic Chimney Extension | For heights 7′1″ to 9′0″ (Ducted)                                         |          |          |
| Duct Transition              | 6″ Round                                                                  |          |          |
| Electrical                   | 120V - 60 Hz<br>490 Watt at 4.1 Amps                                      |          |          |
|                              |                                                                           |          |          |
| ACCESSORIES                  |                                                                           | CODE     | MODEL    |
| Recirculating Kit            | Optional<br>Recirculating Kit                                             | KIT02666 | EFGRCK10 |
| MODELS                       | DIMENSIONS                                                                | CODE     | MODEL    |
| Foglia 30" Stainless         | (30"W x 20"D x 10 <sup>1/8</sup> "H)                                      | 76617656 | EFG630SS |
| Foglia 36" Stainless         | (36"W x 20"D x 10 <sup>1/8</sup> "H)                                      | 76617655 | EFG636SS |