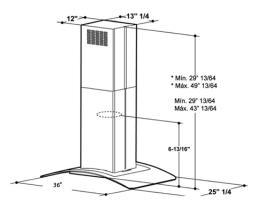

| telescopic chilinney for up to 9.5. Cellings. Designed for standard ducted installation, dusana can also be installed |                                                                           |            |            |
|-----------------------------------------------------------------------------------------------------------------------|---------------------------------------------------------------------------|------------|------------|
| recirculating system using th<br>FEATURES                                                                             | e Recirculating Kit, available as an accessory.                           |            |            |
|                                                                                                                       |                                                                           |            |            |
| Controls                                                                                                              | Touch Controls with LCD Display                                           |            |            |
| Illumination                                                                                                          | 2, 40W Halogen Lamps (Bulbs Included)                                     |            |            |
|                                                                                                                       | 1 Light Intensity                                                         |            |            |
| Installation Type                                                                                                     | Ducted or Recirculating Installation<br>Recirculating Kit Sold Separately |            |            |
| Blower Type                                                                                                           | 400 CFM, 3-Speed Internal                                                 |            |            |
| Blower Performance                                                                                                    | Speed 1, 160 CFM, 1.5 Sones                                               |            |            |
|                                                                                                                       | Speed 2, 280 CFM, 3.1 Sones                                               |            |            |
|                                                                                                                       | Speed 3, 400 CFM, 5.9 Sones                                               |            |            |
| Filter Type                                                                                                           | 1, Dishwasher-Safe, Anodized Aluminum Mesh                                |            |            |
| Telescopic Chimney Extension                                                                                          | For heights 7'6" to 9'5" (Ducted)                                         |            |            |
| Duct Transition                                                                                                       | 8" Round                                                                  |            |            |
| Electrical                                                                                                            | 120V - 60 Hz<br>300 Watt at 2.5Amps                                       |            |            |
|                                                                                                                       |                                                                           |            |            |
| ACCESSORIES                                                                                                           |                                                                           | CODE       | MODEL      |
| Recirculating Kit                                                                                                     | Optional<br>Recirculating Kit                                             | KIT01938   | KIT01938   |
| No Return Valve                                                                                                       | Optional<br>One-Way No Return Valve                                       | KIT01657/1 | KIT01657/1 |
| CFM Reduction Kit                                                                                                     | Optional<br>CFM Reduction Kit                                             | EXXCRKR8   | EXXCRKR8   |
| MODELS                                                                                                                | DIMENSIONS                                                                | CODE       | MODEL      |
| Gusana 36" Stainless                                                                                                  | 36"W x 25 <sup>1/4</sup> "D x 1 <sup>15/16</sup> "H)                      | 67817850   | EGS436SS   |