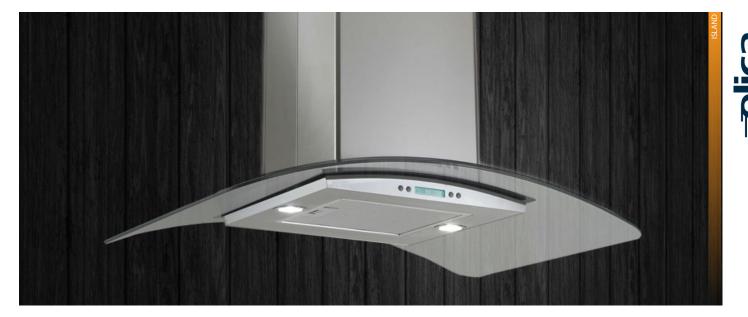

Elica Americas Design Center

ISLAND HOOD

36"Wide, Island Hood Stainless Steel + Glass

## **GUSANA**

SIZE (in) & TYPE

FINISH

 $With broad wings, Gusana\ takes\ flight\ with\ graceful\ 36''\ arched\ glass, which\ allows\ natural\ light\ to\ illuminate\ the\ surface$ below. The expansive glass wings are complemented by reflective stainless steel and together are an eye catching centerpiece for the kitchen. More than a pretty face, Gusana features High-tech LCD controls which manage multiple functions, including dual Halogen lighting, 3 speed blower, plus it automatically turns on under high heat and even has a sensor that tells you when to clean your dishwasher-safe anodized aluminum mesh filters. Gusana features a telescopic chimney for up to 9'5" ceilings. Designed for standard ducted installation, Gusana can also be installed as a