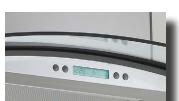

## **GUSANA**

SIZE (in) & TYPE

FINISH

 $With broad wings, Gusana\ takes\ flight\ with\ graceful\ 36''\ arched\ glass, which\ allows\ natural\ light\ to\ illuminate\ the\ surface$ below. The expansive glass wings are complemented by reflective stainless steel and together are an eye catching centerpiece for the kitchen. More than a pretty face, Gusana features High-tech LCD controls which manage multiple functions, including dual Halogen lighting, 3 speed blower, plus it automatically turns on under high heat and even has a sensor that tells you when to clean your dishwasher-safe anodized aluminum mesh filters. Gusana features a telescopic chimney for up to 9'5" ceilings. Designed for standard ducted installation, Gusana can also be installed as a

| telescopic chilinney for up to 9.5. Cellings. Designed for standard ducted installation, dusana can also be installed |                                                                           |            |            |
|-----------------------------------------------------------------------------------------------------------------------|---------------------------------------------------------------------------|------------|------------|
| recirculating system using th<br>FEATURES                                                                             | e Recirculating Kit, available as an accessory.                           |            |            |
|                                                                                                                       |                                                                           |            |            |
| Controls                                                                                                              | Touch Controls with LCD Display                                           |            |            |
| Illumination                                                                                                          | 2, 40W Halogen Lamps (Bulbs Included)                                     |            |            |
|                                                                                                                       | 1 Light Intensity                                                         |            |            |
| Installation Type                                                                                                     | Ducted or Recirculating Installation<br>Recirculating Kit Sold Separately |            |            |
| Blower Type                                                                                                           | 400 CFM, 3-Speed Internal                                                 |            |            |
| Blower Performance                                                                                                    | Speed 1, 160 CFM, 1.5 Sones                                               |            |            |
|                                                                                                                       | Speed 2, 280 CFM, 3.1 Sones                                               |            |            |
|                                                                                                                       | Speed 3, 400 CFM, 5.9 Sones                                               |            |            |
| Filter Type                                                                                                           | 1, Dishwasher-Safe, Anodized Aluminum Mesh                                |            |            |
| Telescopic Chimney Extension                                                                                          | For heights 7'6" to 9'5" (Ducted)                                         |            |            |
| Duct Transition                                                                                                       | 8" Round                                                                  |            |            |
| Electrical                                                                                                            | 120V - 60 Hz<br>300 Watt at 2.5Amps                                       |            |            |
|                                                                                                                       |                                                                           |            |            |
| ACCESSORIES                                                                                                           |                                                                           | CODE       | MODEL      |
| Recirculating Kit                                                                                                     | Optional<br>Recirculating Kit                                             | KIT01938   | KIT01938   |
| No Return Valve                                                                                                       | Optional<br>One-Way No Return Valve                                       | KIT01657/1 | KIT01657/1 |
| CFM Reduction Kit                                                                                                     | Optional<br>CFM Reduction Kit                                             | EXXCRKR8   | EXXCRKR8   |
| MODELS                                                                                                                | DIMENSIONS                                                                | CODE       | MODEL      |
| Gusana 36" Stainless                                                                                                  | 36"W x 25 <sup>1/4</sup> "D x 1 <sup>15/16</sup> "H)                      | 67817850   | EGS436SS   |