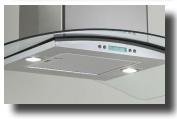

## **GUSANA**

SIZE (in) & TYPE

FINISH

 $With broad wings, Gusana\ takes\ flight\ with\ graceful\ 36''\ arched\ glass, which\ allows\ natural\ light\ to\ illuminate\ the\ surface$ below. The expansive glass wings are complemented by reflective stainless steel and together are an eye catching centerpiece for the kitchen. More than a pretty face, Gusana features High-tech LCD controls which manage multiple functions, including dual Halogen lighting, 3 speed blower, plus it automatically turns on under high heat and even has a sensor that tells you when to clean your dishwasher-safe anodized aluminum mesh filters. Gusana features a telescopic chimney for up to 9'5" ceilings. Designed for standard ducted installation, Gusana can also be installed as a