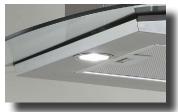

## **GUSANA**

SIZE (in) & TYPE

FINISH

 $With broad wings, Gusana\ takes\ flight\ with\ graceful\ 36''\ arched\ glass, which\ allows\ natural\ light\ to\ illuminate\ the\ surface$ below. The expansive glass wings are complemented by reflective stainless steel and together are an eye catching centerpiece for the kitchen. More than a pretty face, Gusana features High-tech LCD controls which manage multiple functions, including dual Halogen lighting, 3 speed blower, plus it automatically turns on under high heat and even has a sensor that tells you when to clean your dishwasher-safe anodized aluminum mesh filters. Gusana features a telescopic chimney for up to 9'5" ceilings. Designed for standard ducted installation, Gusana can also be installed as a

| telescopic chilinney for up to 9.5. Cellings. Designed for standard ducted installation, dusana can also be installed |                                                                           |            |            |
|-----------------------------------------------------------------------------------------------------------------------|---------------------------------------------------------------------------|------------|------------|
| recirculating system using th<br>FEATURES                                                                             | e Recirculating Kit, available as an accessory.                           |            |            |
|                                                                                                                       |                                                                           |            |            |
| Controls                                                                                                              | Touch Controls with LCD Display                                           |            |            |
| Illumination                                                                                                          | 2, 40W Halogen Lamps (Bulbs Included)                                     |            |            |
|                                                                                                                       | 1 Light Intensity                                                         |            |            |
| Installation Type                                                                                                     | Ducted or Recirculating Installation<br>Recirculating Kit Sold Separately |            |            |
| Blower Type                                                                                                           | 400 CFM, 3-Speed Internal                                                 |            |            |
| Blower Performance                                                                                                    | Speed 1, 160 CFM, 1.5 Sones                                               |            |            |
|                                                                                                                       | Speed 2, 280 CFM, 3.1 Sones                                               |            |            |
|                                                                                                                       | Speed 3, 400 CFM, 5.9 Sones                                               |            |            |
| Filter Type                                                                                                           | 1, Dishwasher-Safe, Anodized Aluminum Mesh                                |            |            |
| Telescopic Chimney Extension                                                                                          | For heights 7'6" to 9'5" (Ducted)                                         |            |            |
| Duct Transition                                                                                                       | 8" Round                                                                  |            |            |
| Electrical                                                                                                            | 120V - 60 Hz<br>300 Watt at 2.5Amps                                       |            |            |
|                                                                                                                       |                                                                           |            |            |
| ACCESSORIES                                                                                                           |                                                                           | CODE       | MODEL      |
| Recirculating Kit                                                                                                     | Optional<br>Recirculating Kit                                             | KIT01938   | KIT01938   |
| No Return Valve                                                                                                       | Optional<br>One-Way No Return Valve                                       | KIT01657/1 | KIT01657/1 |
| CFM Reduction Kit                                                                                                     | Optional<br>CFM Reduction Kit                                             | EXXCRKR8   | EXXCRKR8   |
| MODELS                                                                                                                | DIMENSIONS                                                                | CODE       | MODEL      |
| Gusana 36" Stainless                                                                                                  | 36"W x 25 <sup>1/4</sup> "D x 1 <sup>15/16</sup> "H)                      | 67817850   | EGS436SS   |