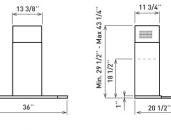

SIZE (in) & TYPE FINISH 36" Wide, Wall-Mounted Chimney Hood Stainless Steel + Glass

## FEATURES

| Controls                     | Soft Touch Illuminated                                                                     |           |          |
|------------------------------|--------------------------------------------------------------------------------------------|-----------|----------|
| Illumination                 | 2, 20 Watt Halogen Lamps (Bulbs Included)<br>1 Light Intensity                             |           |          |
| Installation Type            | Ducted or Recirculating Installation<br>Recirculating Kit Sold Separately                  |           |          |
| Blower Type                  | 600 CFM, 3-Speed Internal<br>1100 CFM, 3-Speed In-Line                                     |           |          |
| Blower Performance           | Speed 1 230 CFM, 1.5 Sones or 350 CFM, 1.5 Sones                                           |           |          |
|                              | Speed 2 340 CFM, 3.3 Sones or 530 CFM, 3.3 Sones                                           |           |          |
|                              | Speed 3 600 CFM, 9.0 Sones or 1100 CFM, 9.0 Sones                                          |           |          |
| Filter Type                  | 1, Dishwasher-Safe, Stainless Steel Mesh                                                   |           |          |
| Duct Transition              | 8″ Round                                                                                   |           |          |
| Electrical                   | 120V - 60 Hz<br>400 Watt at 4.3 Amps                                                       |           |          |
|                              |                                                                                            |           |          |
| ACCESSORIES                  |                                                                                            | CODE      | MODEL    |
| In-Line Blower               | Purchase of either Internal or In-Line Blower Required<br>600 CFM, 3-Speed Internal Blower | KIT01806  | EXXBLK01 |
| Internal Blower              | Purchase of either Internal or In-Line Blower Required 1100 CFM, 3-Speed In-Line Blower    | KIT01807  | EXXBLK02 |
| Recirculating Kit            | Optional<br>Recirculating Kit & Replacement Carbon Filter                                  | KIT024073 | EXXRCK07 |
| Telescopic Chimney Extension | Optional                                                                                   | KIT02074  | EXXCEK11 |
| MODELS                       | DIMENSIONS                                                                                 | CODE      | MODEL    |
| Optica 36" Stainless         | (36"W x 20 <sup>1/2</sup> "D x 1"H)                                                        | 53315441  | EOPX36SS |