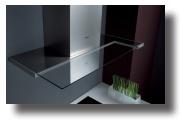

SIZE (in) & TYPE FINISH 36" Wide, Wall-Mounted Chimney Hood Stainless Steel + Glass

## OPTICA

WALL-MOUNTED CHIMNEY HOOD

lcy perfection. Pure, orthogonal, Euclidean lines. Like the law of physics that governs light as it moves through the 'vacuum'... light is like air: invisible. But real and present in filling the living space.

## FEATURES

| Controls                     | Soft Touch Illuminated                                                                     |           |          |
|------------------------------|--------------------------------------------------------------------------------------------|-----------|----------|
| Illumination                 | 2, 20 Watt Halogen Lamps (Bulbs Included)<br>1 Light Intensity                             |           |          |
| Installation Type            | Ducted or Recirculating Installation<br>Recirculating Kit Sold Separately                  |           |          |
| Blower Type                  | 600 CFM, 3-Speed Internal<br>1100 CFM, 3-Speed In-Line                                     |           |          |
| Blower Performance           | Speed 1 230 CFM, 1.5 Sones or 350 CFM, 1.5 Sones                                           |           |          |
|                              | Speed 2 340 CFM, 3.3 Sones or 530 CFM, 3.3 Sones                                           |           |          |
|                              | Speed 3 600 CFM, 9.0 Sones or 1100 CFM, 9.0 Sones                                          |           |          |
| Filter Type                  | 1, Dishwasher-Safe, Stainless Steel Mesh                                                   |           |          |
| Duct Transition              | 8″ Round                                                                                   |           |          |
| Electrical                   | 120V - 60 Hz<br>400 Watt at 4.3 Amps                                                       |           |          |
|                              |                                                                                            |           |          |
| ACCESSORIES                  |                                                                                            | CODE      | MODEL    |
| In-Line Blower               | Purchase of either Internal or In-Line Blower Required<br>600 CFM, 3-Speed Internal Blower | KIT01806  | EXXBLK01 |
| Internal Blower              | Purchase of either Internal or In-Line Blower Required 1100 CFM, 3-Speed In-Line Blower    | KIT01807  | EXXBLK02 |
| Recirculating Kit            | Optional<br>Recirculating Kit & Replacement Carbon Filter                                  | KIT024073 | EXXRCK07 |
| Telescopic Chimney Extension | Optional                                                                                   | KIT02074  | EXXCEK11 |
| MODELS                       | DIMENSIONS                                                                                 | CODE      | MODEL    |
| Optica 36" Stainless         | (36"W x 20 <sup>1/2</sup> "D x 1"H)                                                        | 53315441  | EOPX36SS |