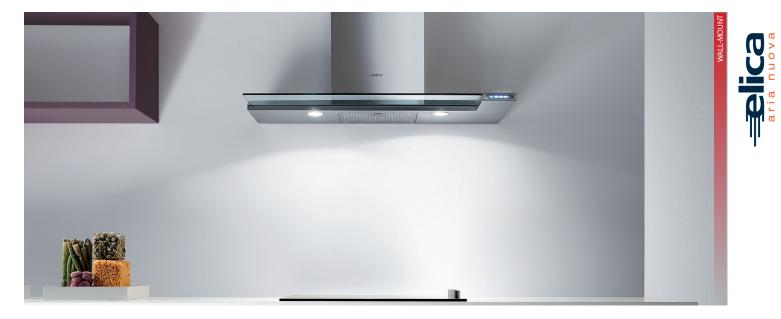

SIZE (in) & TYPE FINISH 36" Wide, Wall-Mounted Chimney Hood Stainless Steel + Glass

## OPTICA

WALL-MOUNTED CHIMNEY HOOD

lcy perfection. Pure, orthogonal, Euclidean lines. Like the law of physics that governs light as it moves through the 'vacuum'... light is like air: invisible. But real and present in filling the living space.

## FEATURES

| Controls                     | Soft Touch Illuminated                                                                     |           |          |
|------------------------------|--------------------------------------------------------------------------------------------|-----------|----------|
| Illumination                 | 2, 20 Watt Halogen Lamps (Bulbs Included)<br>1 Light Intensity                             |           |          |
| Installation Type            | Ducted or Recirculating Installation<br>Recirculating Kit Sold Separately                  |           |          |
| Blower Type                  | 600 CFM, 3-Speed Internal<br>1100 CFM, 3-Speed In-Line                                     |           |          |
| Blower Performance           | Speed 1 230 CFM, 1.5 Sones or 350 CFM, 1.5 Sones                                           |           |          |
|                              | Speed 2 340 CFM, 3.3 Sones or 530 CFM, 3.3 Sones                                           |           |          |
|                              | Speed 3 600 CFM, 9.0 Sones or 1100 CFM, 9.0 Sones                                          |           |          |
| Filter Type                  | 1, Dishwasher-Safe, Stainless Steel Mesh                                                   |           |          |
| Duct Transition              | 8″ Round                                                                                   |           |          |
| Electrical                   | 120V - 60 Hz<br>400 Watt at 4.3 Amps                                                       |           |          |
|                              |                                                                                            |           |          |
| ACCESSORIES                  |                                                                                            | CODE      | MODEL    |
| In-Line Blower               | Purchase of either Internal or In-Line Blower Required<br>600 CFM, 3-Speed Internal Blower | KIT01806  | EXXBLK01 |
| Internal Blower              | Purchase of either Internal or In-Line Blower Required 1100 CFM, 3-Speed In-Line Blower    | KIT01807  | EXXBLK02 |
| Recirculating Kit            | Optional<br>Recirculating Kit & Replacement Carbon Filter                                  | KIT024073 | EXXRCK07 |
| Telescopic Chimney Extension | Optional                                                                                   | KIT02074  | EXXCEK11 |
| MODELS                       | DIMENSIONS                                                                                 | CODE      | MODEL    |
| Optica 36" Stainless         | (36"W x 20 <sup>1/2</sup> "D x 1"H)                                                        | 53315441  | EOPX36SS |