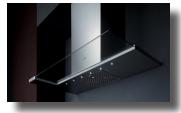

SIZE (in) & TYPE FINISH 36" Wide, Wall-Mounted Chimney Hood Stainless Steel + Glass

## OPTICA

WALL-MOUNTED CHIMNEY HOOD

lcy perfection. Pure, orthogonal, Euclidean lines. Like the law of physics that governs light as it moves through the 'vacuum'... light is like air: invisible. But real and present in filling the living space.

## FEATURES

| Controls                     | Soft Touch Illuminated                                                                     |           |          |
|------------------------------|--------------------------------------------------------------------------------------------|-----------|----------|
| Illumination                 | 2, 20 Watt Halogen Lamps (Bulbs Included)<br>1 Light Intensity                             |           |          |
| Installation Type            | Ducted or Recirculating Installation<br>Recirculating Kit Sold Separately                  |           |          |
| Blower Type                  | 600 CFM, 3-Speed Internal<br>1100 CFM, 3-Speed In-Line                                     |           |          |
| Blower Performance           | Speed 1 230 CFM, 1.5 Sones or 350 CFM, 1.5 Sones                                           |           |          |
|                              | Speed 2 340 CFM, 3.3 Sones or 530 CFM, 3.3 Sones                                           |           |          |
|                              | Speed 3 600 CFM, 9.0 Sones or 1100 CFM, 9.0 Sones                                          |           |          |
| Filter Type                  | 1, Dishwasher-Safe, Stainless Steel Mesh                                                   |           |          |
| Duct Transition              | 8″ Round                                                                                   |           |          |
| Electrical                   | 120V - 60 Hz<br>400 Watt at 4.3 Amps                                                       |           |          |
|                              |                                                                                            |           |          |
| ACCESSORIES                  |                                                                                            | CODE      | MODEL    |
| In-Line Blower               | Purchase of either Internal or In-Line Blower Required<br>600 CFM, 3-Speed Internal Blower | KIT01806  | EXXBLK01 |
| Internal Blower              | Purchase of either Internal or In-Line Blower Required 1100 CFM, 3-Speed In-Line Blower    | KIT01807  | EXXBLK02 |
| Recirculating Kit            | Optional<br>Recirculating Kit & Replacement Carbon Filter                                  | KIT024073 | EXXRCK07 |
| Telescopic Chimney Extension | Optional                                                                                   | KIT02074  | EXXCEK11 |
| MODELS                       | DIMENSIONS                                                                                 | CODE      | MODEL    |
| Optica 36" Stainless         | (36"W x 20 <sup>1/2</sup> "D x 1"H)                                                        | 53315441  | EOPX36SS |