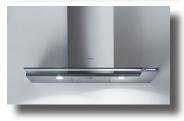

SIZE (in) & TYPE FINISH 36" Wide, Wall-Mounted Chimney Hood Stainless Steel + Glass

## OPTICA

WALL-MOUNTED CHIMNEY HOOD

lcy perfection. Pure, orthogonal, Euclidean lines. Like the law of physics that governs light as it moves through the 'vacuum'... light is like air: invisible. But real and present in filling the living space.

## FEATURES

| Controls                     | Soft Touch Illuminated                                                                     |           |          |
|------------------------------|--------------------------------------------------------------------------------------------|-----------|----------|
| Illumination                 | 2, 20 Watt Halogen Lamps (Bulbs Included)<br>1 Light Intensity                             |           |          |
| Installation Type            | Ducted or Recirculating Installation<br>Recirculating Kit Sold Separately                  |           |          |
| Blower Type                  | 600 CFM, 3-Speed Internal<br>1100 CFM, 3-Speed In-Line                                     |           |          |
| Blower Performance           | Speed 1 230 CFM, 1.5 Sones or 350 CFM, 1.5 Sones                                           |           |          |
|                              | Speed 2 340 CFM, 3.3 Sones or 530 CFM, 3.3 Sones                                           |           |          |
|                              | Speed 3 600 CFM, 9.0 Sones or 1100 CFM, 9.0 Sones                                          |           |          |
| Filter Type                  | 1, Dishwasher-Safe, Stainless Steel Mesh                                                   |           |          |
| Duct Transition              | 8″ Round                                                                                   |           |          |
| Electrical                   | 120V - 60 Hz<br>400 Watt at 4.3 Amps                                                       |           |          |
|                              |                                                                                            |           |          |
| ACCESSORIES                  |                                                                                            | CODE      | MODEL    |
| In-Line Blower               | Purchase of either Internal or In-Line Blower Required<br>600 CFM, 3-Speed Internal Blower | KIT01806  | EXXBLK01 |
| Internal Blower              | Purchase of either Internal or In-Line Blower Required 1100 CFM, 3-Speed In-Line Blower    | KIT01807  | EXXBLK02 |
| Recirculating Kit            | Optional<br>Recirculating Kit & Replacement Carbon Filter                                  | KIT024073 | EXXRCK07 |
| Telescopic Chimney Extension | Optional                                                                                   | KIT02074  | EXXCEK11 |
| MODELS                       | DIMENSIONS                                                                                 | CODE      | MODEL    |
| Optica 36" Stainless         | (36"W x 20 <sup>1/2</sup> "D x 1"H)                                                        | 53315441  | EOPX36SS |