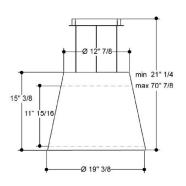

| FEATURES                         |                                                                             |                  |                   |
|----------------------------------|-----------------------------------------------------------------------------|------------------|-------------------|
| Controls                         | Soft Touch Illuminated                                                      |                  |                   |
| Illumination                     | 2, 20 Watt Halogen Lamps (Bulbs Included)<br>1 Light Intensity              |                  |                   |
| Installation Type                | Recirculating Installation Only                                             |                  |                   |
| Blower Type                      | 350 CFM, 3-Speed Internal                                                   |                  |                   |
| Blower Performance               | Speed 1, 110 CFM, 0.3 Sones                                                 |                  |                   |
|                                  | Speed 2, 220 CFM, 2.1 Sones                                                 |                  |                   |
|                                  | Speed 3, 350 CFM, 3.8 Sones                                                 |                  |                   |
| Filter Type                      | 1, Dishwasher-Safe, Anodized Aluminium Mesh &<br>1, Long Life Carbon Filter |                  |                   |
| Standard Ceiling Height          | Range 6' 10" - 11' 8"                                                       |                  |                   |
| Electrical                       | 120V - 60 Hz<br>200 Watt at 1.7 Amps                                        |                  |                   |
| ACCECCODIEC                      |                                                                             |                  |                   |
| ACCESSORIES<br>Wall Mounting Kit | Optional<br>Wall Mounting Bracket Kit                                       | CODE<br>EXXWBK02 | MODEL<br>EXXWBK02 |
| High Ceiling Extension Kit       | Optional<br>Ceiling Heights Range 6' 10" - 23' 5"                           | KIT01921         | EXXEEKSS          |
| MODELS                           | DIMENSIONS                                                                  | CODE             | MODEL             |
| Platinum 20" Stainless           | (19 <sup>3/8</sup> "W x 15 <sup>3/8</sup> "H x 19 <sup>3/8</sup> "D)        | 71716310         | EPL320SS          |