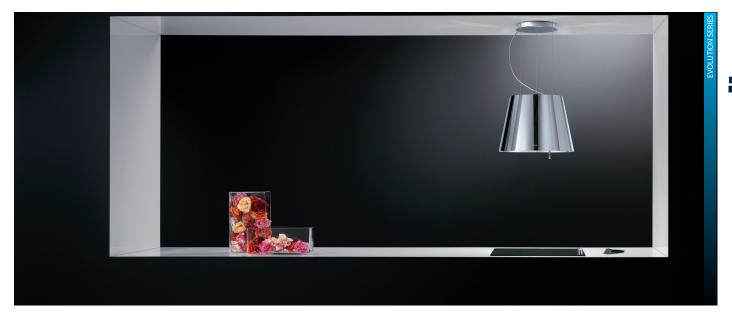

## **PLATINUM**

EVOLUTION SERIES HOOD

As light shines, gleaming metal sparkles into life and the world around is mirrored in its surface. Colors and images amplify and change, performing a fascinating dance that transforms a simple object into a brilliant kaleidoscope.