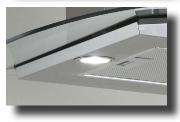

## **DEKOR ISLAND**

With broad wings, Dekor Island takes flight with graceful 36" arched glass, which allows natural light to illuminate the surface below. The expansive glass wings are complemented by reflective stainless steel and together are an eye catching centerpiece for the kitchen. More than a pretty face, the Dekor Island features High-tech LCD controls which manage multiple functions, including dual Halogen lighting, 3 speed blower, plus it automatically turns on under high heat and even has a sensor that tells you when to clean your dishwasher-safe anodized aluminum mesh filters. The Dekor Island features a telescopic chimney for up to 9'5" ceilings. Designed for standard ducted installation, but can also be installed as a recirculating system using the Recirculating Kit, available as an accessory. FEATURES

| F | EAI | U | KE |
|---|-----|---|----|
|   |     |   |    |

| Controls                     | Touch Controls with LCD Display                                           |            |            |
|------------------------------|---------------------------------------------------------------------------|------------|------------|
| Illumination                 | 2 , 40W Halogen Lamps (Bulbs Included)<br>1 Light Intensity               |            |            |
| Installation Type            | Ducted or Recirculating Installation<br>Recirculating Kit Sold Separately |            |            |
| Blower Type                  | 400 CFM, 3-Speed Internal                                                 |            |            |
| Blower Performance           | Speed 1, 160 CFM, 1.5 Sones                                               |            |            |
|                              | Speed 2, 280 CFM, 3.1 Sones                                               |            |            |
|                              | Speed 3, 400 CFM, 5.9 Sones                                               |            |            |
| Filter Type                  | 1, Dishwasher-Safe, Anodized Aluminum Mesh                                |            |            |
| Telescopic Chimney Extension | For heights 7'6" to 9'5" (Ducted)                                         |            |            |
| Duct Transition              | 6″ Round                                                                  |            |            |
| Electrical                   | 120V - 60 Hz<br>300 Watt at 2.5Amps                                       |            |            |
|                              |                                                                           |            |            |
| ACCESSORIES                  |                                                                           | CODE       | MODEL      |
| Recirculating Kit            | Optional<br>Recirculating Kit                                             | KIT01938   | KIT01938   |
| No Return Valve              | Optional<br>One-Way No Return Valve                                       | KIT01657/1 | KIT01657/1 |
| CFM Reduction Kit            | Optional<br>CFM Reduction Kit                                             | EXXCRKR8   | EXXCRKR8   |
| MODELS                       | DIMENSIONS                                                                | CODE       | MODEL      |
| Dekor Island 36" Stainless   | 36"W x 25 <sup>1/4</sup> "D x 1 <sup>15/16</sup> "H)                      | DKI001MX36 | DKI001MX36 |
|                              |                                                                           |            |            |