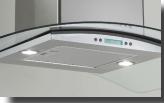

## **DEKOR ISLAND**

With broad wings, Dekor Island takes flight with graceful 36" arched glass, which allows natural light to illuminate the surface below. The expansive glass wings are complemented by reflective stainless steel and together are an eye catching centerpiece for the kitchen. More than a pretty face, the Dekor Island features High-tech LCD controls which manage multiple functions, including dual Halogen lighting, 3 speed blower, plus it automatically turns on under high heat and even has a sensor that tells you when to clean your dishwasher-safe anodized aluminum mesh filters. The Dekor Island features a telescopic chimney for up to 9'5" ceilings. Designed for standard ducted installation, but can also be installed as a recirculating system using the Recirculating Kit, available as an accessory. FEATURES