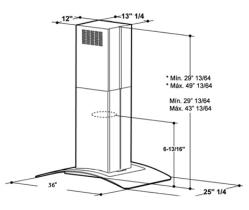

| F | EAI | U | KE |
|---|-----|---|----|
|   |     |   |    |

| Controls                     | Touch Controls with LCD Display                                           |            |            |
|------------------------------|---------------------------------------------------------------------------|------------|------------|
| Illumination                 | 2 , 40W Halogen Lamps (Bulbs Included)<br>1 Light Intensity               |            |            |
| Installation Type            | Ducted or Recirculating Installation<br>Recirculating Kit Sold Separately |            |            |
| Blower Type                  | 400 CFM, 3-Speed Internal                                                 |            |            |
| Blower Performance           | Speed 1, 160 CFM, 1.5 Sones                                               |            |            |
|                              | Speed 2, 280 CFM, 3.1 Sones                                               |            |            |
|                              | Speed 3, 400 CFM, 5.9 Sones                                               |            |            |
| Filter Type                  | 1, Dishwasher-Safe, Anodized Aluminum Mesh                                |            |            |
| Telescopic Chimney Extension | For heights 7'6" to 9'5" (Ducted)                                         |            |            |
| Duct Transition              | 6″ Round                                                                  |            |            |
| Electrical                   | 120V - 60 Hz<br>300 Watt at 2.5Amps                                       |            |            |
|                              |                                                                           |            |            |
| ACCESSORIES                  |                                                                           | CODE       | MODEL      |
| Recirculating Kit            | Optional<br>Recirculating Kit                                             | KIT01938   | KIT01938   |
| No Return Valve              | Optional<br>One-Way No Return Valve                                       | KIT01657/1 | KIT01657/1 |
| CFM Reduction Kit            | Optional<br>CFM Reduction Kit                                             | EXXCRKR8   | EXXCRKR8   |
| MODELS                       | DIMENSIONS                                                                | CODE       | MODEL      |
| Dekor Island 36" Stainless   | 36"W x 25 <sup>1/4</sup> "D x 1 <sup>15/16</sup> "H)                      | DKI001MX36 | DKI001MX36 |
|                              |                                                                           |            |            |