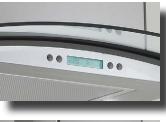

## **DEKOR ISLAND**

With broad wings, Dekor Island takes flight with graceful 36" arched glass, which allows natural light to illuminate the surface below. The expansive glass wings are complemented by reflective stainless steel and together are an eye catching centerpiece for the kitchen. More than a pretty face, the Dekor Island features High-tech LCD controls which manage multiple functions, including dual Halogen lighting, 3 speed blower, plus it automatically turns on under high heat and even has a sensor that tells you when to clean your dishwasher-safe anodized aluminum mesh filters. The Dekor Island features a telescopic chimney for up to 9'5" ceilings. Designed for standard ducted installation, but can also be installed as a recirculating system using the Recirculating Kit, available as an accessory. FEATURES

| F | EAI | U | KE |
|---|-----|---|----|
|   |     |   |    |

| Controls                     | Touch Controls with LCD Display                                           |            |            |
|------------------------------|---------------------------------------------------------------------------|------------|------------|
| Illumination                 | 2 , 40W Halogen Lamps (Bulbs Included)<br>1 Light Intensity               |            |            |
| Installation Type            | Ducted or Recirculating Installation<br>Recirculating Kit Sold Separately |            |            |
| Blower Type                  | 400 CFM, 3-Speed Internal                                                 |            |            |
| Blower Performance           | Speed 1, 160 CFM, 1.5 Sones                                               |            |            |
|                              | Speed 2, 280 CFM, 3.1 Sones                                               |            |            |
|                              | Speed 3, 400 CFM, 5.9 Sones                                               |            |            |
| Filter Type                  | 1, Dishwasher-Safe, Anodized Aluminum Mesh                                |            |            |
| Telescopic Chimney Extension | For heights 7'6" to 9'5" (Ducted)                                         |            |            |
| Duct Transition              | 6″ Round                                                                  |            |            |
| Electrical                   | 120V - 60 Hz<br>300 Watt at 2.5Amps                                       |            |            |
|                              |                                                                           |            |            |
| ACCESSORIES                  |                                                                           | CODE       | MODEL      |
| Recirculating Kit            | Optional<br>Recirculating Kit                                             | KIT01938   | KIT01938   |
| No Return Valve              | Optional<br>One-Way No Return Valve                                       | KIT01657/1 | KIT01657/1 |
| CFM Reduction Kit            | Optional<br>CFM Reduction Kit                                             | EXXCRKR8   | EXXCRKR8   |
| MODELS                       | DIMENSIONS                                                                | CODE       | MODEL      |
| Dekor Island 36" Stainless   | 36"W x 25 <sup>1/4</sup> "D x 1 <sup>15/16</sup> "H)                      | DKI001MX36 | DKI001MX36 |
|                              |                                                                           |            |            |