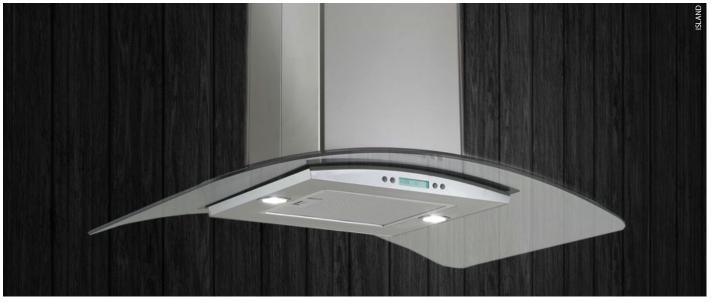

## **DEKOR ISLAND**

With broad wings, Dekor Island takes flight with graceful 36" arched glass, which allows natural light to illuminate the surface below. The expansive glass wings are complemented by reflective stainless steel and together are an eye catching centerpiece for the kitchen. More than a pretty face, the Dekor Island features High-tech LCD controls which manage multiple functions, including dual Halogen lighting, 3 speed blower, plus it automatically turns on under high heat and even has a sensor that tells you when to clean your dishwasher-safe anodized aluminum mesh filters. The Dekor Island features a telescopic chimney for up to 9'5" ceilings. Designed for standard ducted installation, but can also be installed as a recirculating system using the Recirculating Kit, available as an accessory. FEATURES

SIZE (in) & TYPE FINISH

36" Wide, Island Hood Stainless Steel + Glass