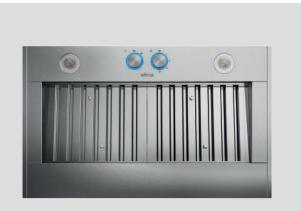

The extra depth (22") is ideal for supporting powerful professional ranges. Plus the All-In-One design avoids the need to purchase a stainless liner. Hidden metallic in/out knob controls operate the 4-speed blower and LED lighting.

# **FEATURES**

- ⊲⊗ Hush system
- J Heat guard
- Professional performance
- **Grease collectors**
- Seamless look

| GENERAL PROPERTIES                     |                                                                                                    |                                                                              |                                                                              |                                                                              |  |  |  |
|----------------------------------------|----------------------------------------------------------------------------------------------------|------------------------------------------------------------------------------|------------------------------------------------------------------------------|------------------------------------------------------------------------------|--|--|--|
| Width                                  | 28"                                                                                                | 34"                                                                          | 40"                                                                          | 46"                                                                          |  |  |  |
| Model                                  | EAR628S4                                                                                           | EAR634SS*<br>EAR134S4**                                                      | EAR140S4                                                                     | EAR146S4                                                                     |  |  |  |
| Dimensions                             | 28 <sup>1</sup> / <sub>2</sub> "W x 22"D x 11 <sup>7</sup> / <sub>8</sub> "H                       | 34 <sup>1</sup> / <sub>2</sub> "W x 22"D x 11 <sup>7</sup> / <sub>8</sub> "H | 40 <sup>1</sup> / <sub>2</sub> "W x 22"D x 11 <sup>7</sup> / <sub>8</sub> "H | 46 <sup>1</sup> / <sub>2</sub> "W x 22"D x 11 <sup>7</sup> / <sub>8</sub> "H |  |  |  |
| Blower Type <sup>1</sup><br>(Internal) | 600 CFM (4-speed)                                                                                  | 600 CFM (4-speed)*<br>1200 CFM (4-speed)**                                   | 1200 CFM (4-speed)                                                           |                                                                              |  |  |  |
| Noise<br>(Min-max sones) <sup>1</sup>  | 1.7-7.0 Sones                                                                                      | 1.7-7.0 Sones*<br>1.7-8.5 Sones**                                            | 1.7-8.5 Sones                                                                |                                                                              |  |  |  |
| Electrical                             | 120V-60Hz,463W*                                                                                    | 120V-60Hz,490W*<br>120V-60Hz,913W**                                          | 120V-60Hz,926W                                                               |                                                                              |  |  |  |
| Illumination                           | 2 LED, 6.5W, 3000K, 540 Lumen                                                                      |                                                                              | 4 LED, 6.5W, 3000K, 540 Lumen                                                |                                                                              |  |  |  |
| Finish                                 | h Stainless Steel                                                                                  |                                                                              |                                                                              |                                                                              |  |  |  |
| Controls                               | Fully Retractable Rotating Knobs with Blue backlighting                                            |                                                                              |                                                                              |                                                                              |  |  |  |
| Grease filters                         | Dishwasher-Safe,Professional Stainless Steel Angled Baffle Filters (2 for 28",34",40" & 3 for 46") |                                                                              |                                                                              |                                                                              |  |  |  |
| Installation type                      | Ducted or recirculating w/kit                                                                      |                                                                              |                                                                              |                                                                              |  |  |  |
| Duct transition                        | 6" Round with Backdraft<br>Damper (Top Only)                                                       | 6"* /8"** Round with<br>Backdraft Damper (Top Only                           | 8" Round with Backdraft<br>) Damper (Top Only)                               | 8" Round with Backdraft<br>Damper (Top Only)                                 |  |  |  |