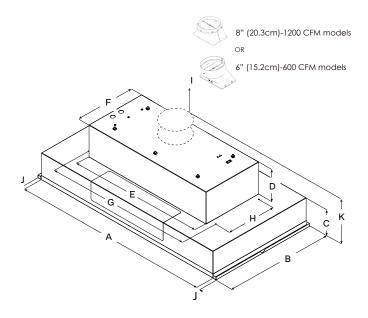

# MEASUREMENTS

|   | EAR628S4                                                                                                                                                                               | EAR634SS*                                                                              | EAR140S4                                 | EAR146S4                                 |  |
|---|----------------------------------------------------------------------------------------------------------------------------------------------------------------------------------------|----------------------------------------------------------------------------------------|------------------------------------------|------------------------------------------|--|
|   | 2/110200-7                                                                                                                                                                             | EAR134S4**                                                                             | 2/112-100-1                              | 2/112/00/                                |  |
| А | 28 <sup>1</sup> / <sub>2</sub> "(72.4 cm)                                                                                                                                              | 34 <sup>1</sup> / <sub>2</sub> "(87.6 cm)                                              | 40 <sup>1</sup> / <sub>2</sub> "(103 cm) | 46 <sup>1</sup> / <sub>2</sub> "(118 cm) |  |
| В | 22" (55.9 cm)                                                                                                                                                                          |                                                                                        |                                          |                                          |  |
| С | 5 <sup>7</sup> / <sub>16</sub> " (13.8 cm)                                                                                                                                             |                                                                                        |                                          |                                          |  |
| D | 6 ½" (16.4 cm)                                                                                                                                                                         |                                                                                        |                                          |                                          |  |
| Е | 22 <sup>1</sup> / <sub>2</sub> " (56 cm)                                                                                                                                               | 27 º/ <sub>16</sub> " (70 cm)                                                          |                                          |                                          |  |
| F | 12 7/ <sub>16</sub> " (31.6 cm)                                                                                                                                                        |                                                                                        |                                          |                                          |  |
| G | 24 <sup>7</sup> / <sub>16</sub> " (62 cm)                                                                                                                                              | 24 <sup>7</sup> / <sub>46</sub> " (62 cm) 29 <sup>13</sup> / <sub>16</sub> " (75.7 cm) |                                          |                                          |  |
| Н | 10 1/8" (25.7 cm)                                                                                                                                                                      |                                                                                        |                                          |                                          |  |
| I | 6" (15.2 cm)                                                                                                                                                                           | 6" (15.2 cm)*<br>8" (20.3 cm)**                                                        | 8" (20.3 cm)                             | 8" (20.3 cm)                             |  |
| J | <sup>3</sup> / <sub>4</sub> " (1.9 cm)                                                                                                                                                 |                                                                                        |                                          |                                          |  |
| к | $16 \ {}^{15}{}'_{16}" \ (43 \ \text{cm}) \ \frac{16 \ {}^{15}{}'_{16}" \ (43 \ \text{cm})^*}{17 \ {}^{1}{}'_{16}" \ (43 \ \text{cm})^{**}} \ 17 \ {}^{1}{}'_{16}" \ (43 \ \text{cm})$ |                                                                                        |                                          |                                          |  |