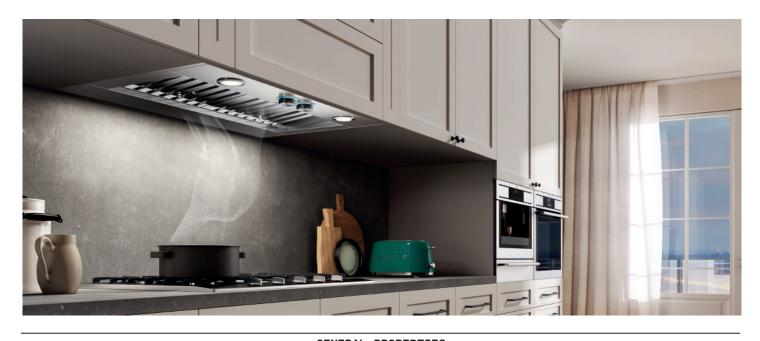

# DESCRIPTION

Arezzo provides professional grade performance, while being discreetly mounted inside the cabinetry.

Available in 28 1/2" and 34 1/2" width with a 600 CFM blower, and equipped with a 1200 CFM blower for widths of 34 1/2", 40 1/2" and 46 1/2" for extraordinary ventilating power.

The extra depth (22") is ideal for supporting powerful professional ranges. Plus the All-In-One design avoids the need to purchase a stainless liner. Hidden metallic in/out knob controls operate the 4-speed blower and LED lighting.